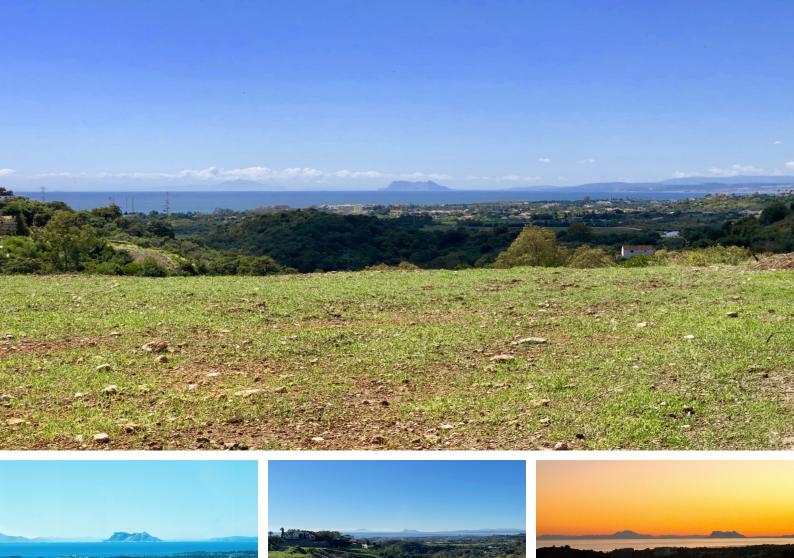

## **Plot For Sale**

Estepona, Costa del Sol

€875,000

Ref: R3375838

LARGE PLOT FOR LUXURY VILLA Plot Size: 2,957 m² Max Build: 500m² plus basement and porches Large elevated plot with unobstructed panoramic, south-western sea view to Gibraltar and Morocco and mountains. Close to beach (2km), great restaurants, supermarkets, hospital, schools etc. La Panera on the New Golden Mile between San Pedro and Estepona is a beautiful and peaceful area, only 10 to 12 minutes from Puerto Banus. High quality urbanisation with luxury villas. All services are in place.

## **Property Description**

Location: Estepona, Costa del Sol, Spain

LARGE PLOT FOR LUXURY VILLA

Plot Size: 2,957 m<sup>2</sup>

Max Build: 500m² plus basement and porches

Large elevated plot with unobstructed panoramic, south-western sea view to Gibraltar and Morocco and mountains. Close to beach (2km), great restaurants, supermarkets, hospital, schools etc. La Panera on the New Golden Mile between San Pedro and Estepona is a beautiful and peaceful area, only 10 to 12 minutes from Puerto Banus. High quality urbanisation with luxury villas. All services are in place.