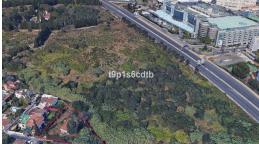

## **Plot For Sale**

Puerto Banús, Costa del Sol

€975,000

Ref: R3499288

Fantastic 1507 sqm plot located in Nueva Andalucía, 4 minutes walk from Puerto Banús, bordering a green area and uninterrupted views towards Sierra Blanca and Banús. IDEAL INVESTOR, for the construction of one or two single-family homes; It also supports use for the construction of a general medicine clinic or nursery. UE-2, with a buildable area of 30%, in PB + 1.

## **Property Description**

Location: Puerto Banús, Costa del Sol, Spain

Fantastic 1507 sqm plot located in Nueva Andalucía, 4 minutes walk from Puerto Banús, bordering a green area and uninterrupted views towards Sierra Blanca and Banús.