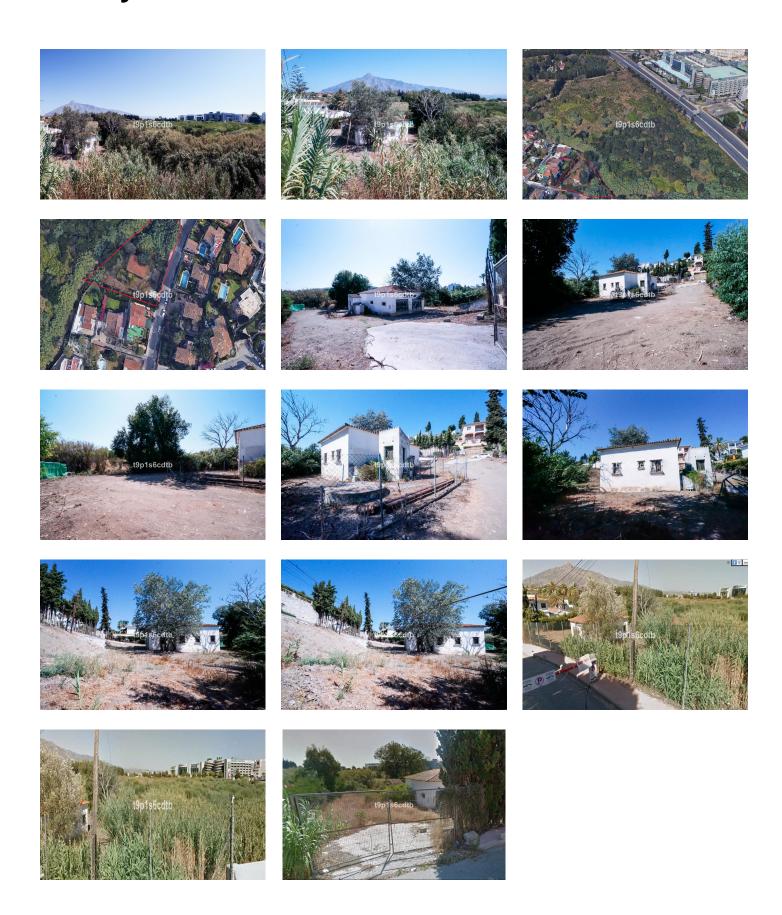

## **Plot For Sale**

Puerto Banús, Costa del Sol

€975,000

Ref: R3499288

Fantastic 1507 sqm plot located in Nueva Andalucía, 4 minutes walk from Puerto Banús, bordering a green area and uninterrupted views towards Sierra Blanca and Banús. IDEAL INVESTOR, for the construction of one or two single-family homes; It also supports use for the construction of a general medicine clinic or nursery. UE-2, with a buildable area of 30%, in PB + 1.

## **Property Description**

Location: Puerto Banús, Costa del Sol, Spain

Fantastic 1507 sqm plot located in Nueva Andalucía, 4 minutes walk from Puerto Banús, bordering a green area and uninterrupted views towards Sierra Blanca and Banús.

IDEAL INVESTOR, for the construction of one or two single-family homes; It also supports use for the construction of a general medicine clinic or nursery.

UE-2, with a buildable area of 30%, in PB + 1.