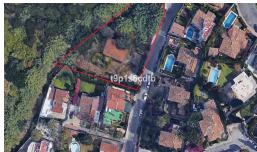

## **Plot For Sale**

Puerto Banús, Costa del Sol

€975,000

Ref: R3499288

Fantastic 1507 sqm plot located in Nueva Andalucía, 4 minutes walk from Puerto Banús, bordering a green area and uninterrupted views towards Sierra Blanca and Banús. IDEAL INVESTOR, for the construction of one or two single-family homes; It also supports use for the construction of a general medicine clinic or nursery. UE-2, with a buildable area of 30%, in PB + 1.

## **Property Description**

Location: Puerto Banús, Costa del Sol, Spain

Fantastic 1507 sqm plot located in Nueva Andalucía, 4 minutes walk from Puerto Banús, bordering a green area and uninterrupted views towards Sierra Blanca and Banús.