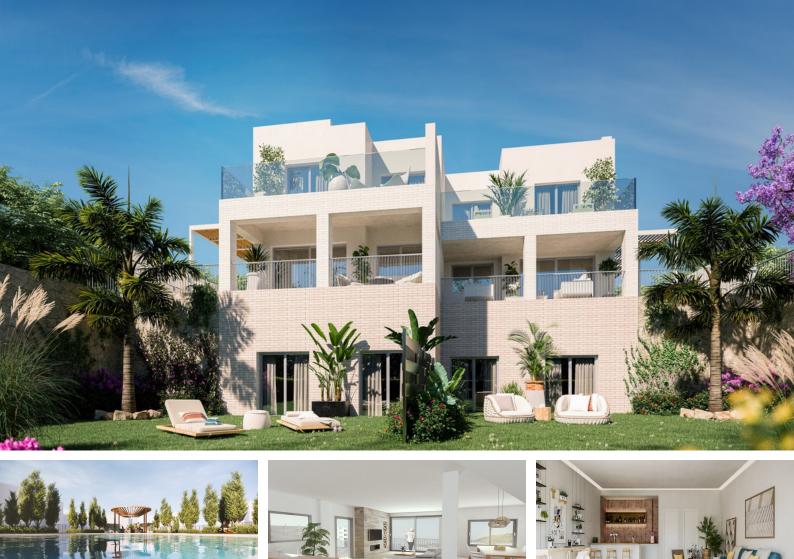

## **Property Description**

Location: Mijas, Costa del Sol, Spain

New Development: Prices from € 655,000 to € 655,000. [Beds: 3 - 3] [Baths: 3 - 3] [Built size: 135.00 m2 - 135.00 m2]

The first time you set foot in this development you are overwhelmed by the beauty of this extraordinary place.

Our project comprises of 40 spacious garden homes with lots of natural light and beautiful views of the sea and surrounding mountains of Mijas. Also on offer are 19 luxury apartments and penthouses, all combining modernity and innovation with a natural ambience and privacy. It is this special blend and our commitment to diversification which sets this development apart.

Our bright, state-of-the-art homes invite you to feast your eyes upon the breath-taking views of the Costa del Sol and its marvellous sunsets. At this development we incorporate the best quality materials the market has to offer into our design, guaranteed and approved by the CTE (Building Standards.)

The appeal of our residence is strengthened even more by our communal areas for families, which include barbecues, playgrounds, an infinity pool with beach and hammocks and even a wood where you can enjoy picnics and walks.