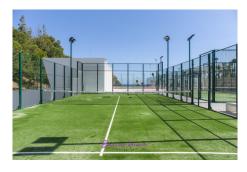

#### **Complex details**

- gated
- 24h security
- fitness gym of unique design
- tennis courts
- paddle tennis courts
- magnificent sea views
- tropical gardens
- restaurant
- commercial area near estate entrance
- guaranteed rental returns

## **Additional Info**

| For Sale           | Beds: 2               | Baths: 2               |
|--------------------|-----------------------|------------------------|
| Type: Apartment    | Area: 103 sq m        | Sea views              |
| Fully equipped gym | restaurant            | paddle tennis          |
| tennis             | heated pool           | 4 pools                |
| 24h security       | gated complex         | tropical gardens       |
| pool bar           | Built Area : 103 sq m | Terrace Size : 35 sq m |