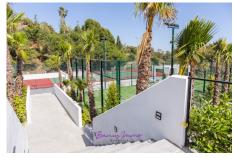

#### **Complex details**

- gated
- 24h security
- fitness gym of unique design
- tennis courts
- paddle tennis courts
- magnificent sea views
- tropical gardens
- restaurant
- commercial area near estate entrance
- guaranteed rental returns

## **Additional Info**

| For Sale           | Beds: 2               | Baths: 2               |
|--------------------|-----------------------|------------------------|
| Type: Apartment    | Area: 103 sq m        | Sea views              |
| Fully equipped gym | restaurant            | paddle tennis          |
| tennis             | heated pool           | 4 pools                |
| 24h security       | gated complex         | tropical gardens       |
| pool bar           | Built Area : 103 sq m | Terrace Size : 35 sq m |