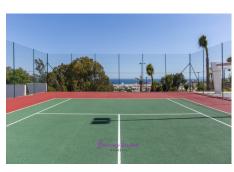

#### **Complex details**

- gated
- 24h security
- fitness gym of unique design
- tennis courts
- paddle tennis courts
- magnificent sea views
- tropical gardens
- restaurant
- commercial area near estate entrance
- guaranteed rental returns

## **Additional Info**

| For Sale           | Beds: 2               | Baths: 2               |
|--------------------|-----------------------|------------------------|
| Type: Apartment    | Area: 103 sq m        | Sea views              |
| Fully equipped gym | restaurant            | paddle tennis          |
| tennis             | heated pool           | 4 pools                |
| 24h security       | gated complex         | tropical gardens       |
| pool bar           | Built Area : 103 sq m | Terrace Size : 35 sq m |