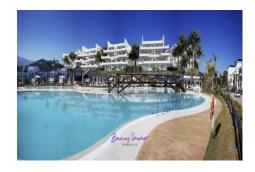

## Mirador de Estepona Hills Apartments

From €376,000

Estepona Ref: BIND20527

Exclusive Brand New 2-3 and 4 Bedroom Apartments in Estepona Second building phase of an impressive and exclusive residential project located in the midst of beautiful nature of the Bermeja mountains, yet only 800m away from the centre of Estepona. The development offers high standards of quality and privacy.— Location details Idyllic location, only 800m from the centre of Estepona On an elevated position, between the sea, and the mountains, offering amazing views Complex details gated 24h security fitness gym of unique design tennis courts paddle tennis courts magnificent sea views tropical gardens restaurant commercial area near estate entrance guaranteed rental returns Apartment details Modern-Mediterranean design sea and mountain views air conditioning d...

#### **Complex details**

- gated
- 24h security
- fitness gym of unique design
- tennis courts
- paddle tennis courts
- magnificent sea views
- tropical gardens
- restaurant
- commercial area near estate entrance
- guaranteed rental returns

## **Additional Info**

| For Sale           | Beds: 2               | Baths: 2               |
|--------------------|-----------------------|------------------------|
| Type: Apartment    | Area: 103 sq m        | Sea views              |
| Fully equipped gym | restaurant            | paddle tennis          |
| tennis             | heated pool           | 4 pools                |
| 24h security       | gated complex         | tropical gardens       |
| pool bar           | Built Area : 103 sq m | Terrace Size : 35 sq m |