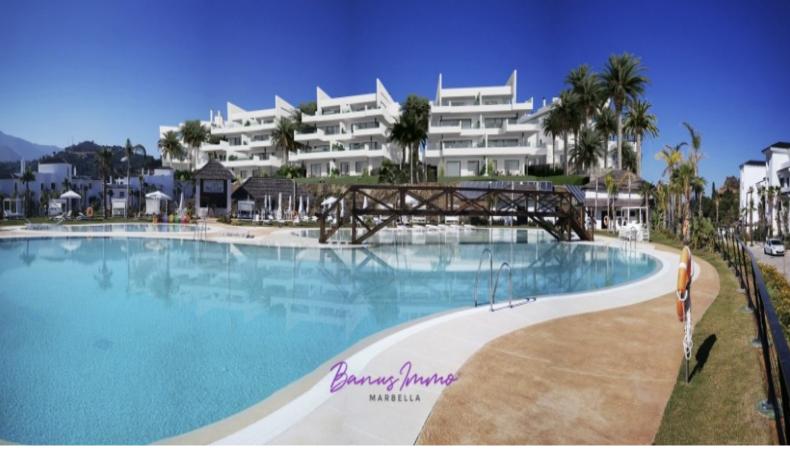

## Mirador de Estepona Hills Apartments

From €376,000

Estepona Ref: BIND20527

Exclusive Brand New 2-3 and 4 Bedroom Apartments in Estepona Second building phase of an impressive and exclusive residential project located in the midst of beautiful nature of the Bermeja mountains, yet only 800m away from the centre of Estepona. The development offers high standards of quality and privacy.— Location details Idyllic location, only 800m from the centre of Estepona On an elevated position, between the sea, and the mountains, offering amazing views Complex details gated 24h security fitness gym of unique design tennis courts paddle tennis courts magnificent sea views tropical gardens restaurant commercial area near estate entrance guaranteed rental returns Apartment details Modern-Mediterranean design sea and mountain views air conditioning d...

### **Exclusive Brand New 2-3 and 4 Bedroom Apartments in Estepona**

Second building phase of an impressive and exclusive residential project located in the midst of beautiful nature of the Bermeja mountains, yet only 800m away from the centre of Estepona. The development offers high standards of quality and privacy.—

#### **Location details**

- Idyllic location, only 800m from the centre of Estepona
- On an elevated position, between the sea, and the mountains, offering amazing views

#### **Complex details**

- gated
- 24h security
- fitness gym of unique design
- tennis courts
- paddle tennis courts
- magnificent sea views
- tropical gardens
- restaurant
- commercial area near estate entrance
- guaranteed rental returns