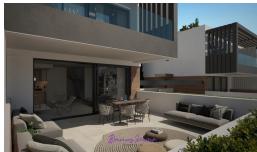

The semi detached villas: details

- Orientation to the west
- Contemporary-modern design, with bright and airy interiors
- 3 bedrooms and 2 bathrooms
- Customizable bathrooms
- Option to convert the standard 3-bedroom villa into a very spacious 2-bedroom villa
- Distribution over 2 floors (ground and first floor)
- Option to add a basement-garage (lower floor) and solarium-roofterrace
- Attractive private garden where you can relax and enjoy the Mediterranean climate all year long-
- Air conditioning for cooling and heating

## **Additional Info**

| For Sale                    | Beds: 3                                  | Baths: 2                |
|-----------------------------|------------------------------------------|-------------------------|
| Type: Villa (Semi-Detached) | Area: 112 sq m                           | Mountain views          |
| golf views                  | off plan                                 | private garden          |
|                             | air conditioning for cooling and         |                         |
| communal garden             | air conditioning for cooling and heating | gated complex           |
|                             |                                          |                         |
| open plan living            | indoor garage                            | double glazing          |
|                             |                                          |                         |
| underfloor heating          | Built Area : 112 sq m                    | Terrace Size : 135 sq m |