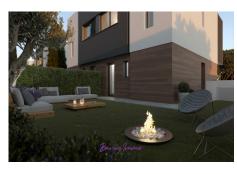

The semi detached villas: details

- Orientation to the west
- Contemporary-modern design, with bright and airy interiors
- 3 bedrooms and 2 bathrooms
- Customizable bathrooms
- Option to convert the standard 3-bedroom villa into a very spacious 2-bedroom villa
- Distribution over 2 floors (ground and first floor)
- Option to add a basement-garage (lower floor) and solarium-roofterrace
- Attractive private garden where you can relax and enjoy the Mediterranean climate all year long-
- Air conditioning for cooling and heating

## **Additional Info**

| For Sale                    | Beds: 3                                  | Baths: 2                |
|-----------------------------|------------------------------------------|-------------------------|
| Type: Villa (Semi-Detached) | Area: 112 sq m                           | Mountain views          |
| golf views                  | off plan                                 | private garden          |
|                             | air conditioning for cooling and         |                         |
| communal garden             | air conditioning for cooling and heating | gated complex           |
|                             |                                          |                         |
| open plan living            | indoor garage                            | double glazing          |
|                             |                                          |                         |
| underfloor heating          | Built Area : 112 sq m                    | Terrace Size : 135 sq m |