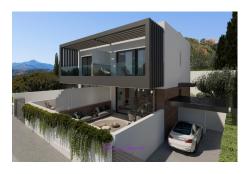

The semi detached villas: details

- Orientation to the west
- Contemporary-modern design, with bright and airy interiors
- 3 bedrooms and 2 bathrooms
- Customizable bathrooms
- Option to convert the standard 3-bedroom villa into a very spacious 2-bedroom villa
- Distribution over 2 floors (ground and first floor)
- Option to add a basement-garage (lower floor) and solarium-roofterrace
- Attractive private garden where you can relax and enjoy the Mediterranean climate all year long-
- Air conditioning for cooling and heating

## **Additional Info**

| For Sale                    | Beds: 3                                  | Baths: 2                |
|-----------------------------|------------------------------------------|-------------------------|
| Type: Villa (Semi-Detached) | Area: 112 sq m                           | Mountain views          |
| golf views                  | off plan                                 | private garden          |
|                             | air conditioning for cooling and         |                         |
| communal garden             | air conditioning for cooling and heating | gated complex           |
|                             |                                          |                         |
| open plan living            | indoor garage                            | double glazing          |
|                             |                                          |                         |
| underfloor heating          | Built Area : 112 sq m                    | Terrace Size : 135 sq m |