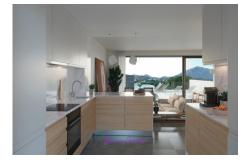

The semi detached villas: details

- Orientation to the west
- Contemporary-modern design, with bright and airy interiors
- 3 bedrooms and 2 bathrooms
- Customizable bathrooms
- Option to convert the standard 3-bedroom villa into a very spacious 2-bedroom villa
- Distribution over 2 floors (ground and first floor)
- Option to add a basement-garage (lower floor) and solarium-roofterrace
- Attractive private garden where you can relax and enjoy the Mediterranean climate all year long-
- Air conditioning for cooling and heating

## **Additional Info**

| For Sale                    | Beds: 3                                  | Baths: 2                |
|-----------------------------|------------------------------------------|-------------------------|
| Type: Villa (Semi-Detached) | Area: 112 sq m                           | Mountain views          |
| golf views                  | off plan                                 | private garden          |
|                             | air conditioning for cooling and         |                         |
| communal garden             | air conditioning for cooling and heating | gated complex           |
|                             |                                          |                         |
| open plan living            | indoor garage                            | double glazing          |
|                             |                                          |                         |
| underfloor heating          | Built Area : 112 sq m                    | Terrace Size : 135 sq m |