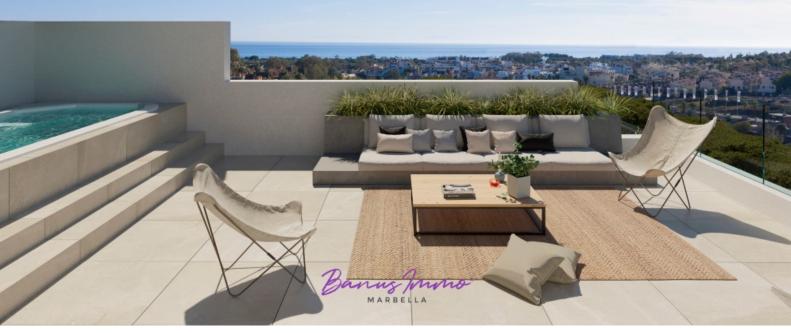

The semi detached villas: details

- Orientation to the west
- Contemporary-modern design, with bright and airy interiors
- 3 bedrooms and 2 bathrooms
- Customizable bathrooms
- Option to convert the standard 3-bedroom villa into a very spacious 2-bedroom villa
- Distribution over 2 floors (ground and first floor)
- Option to add a basement-garage (lower floor) and solarium-roofterrace
- Attractive private garden where you can relax and enjoy the Mediterranean climate all year long-
- Air conditioning for cooling and heating

## **Additional Info**

| For Sale                    | Beds: 3                                  | Baths: 2                |
|-----------------------------|------------------------------------------|-------------------------|
| Type: Villa (Semi-Detached) | Area: 112 sq m                           | Mountain views          |
| golf views                  | off plan                                 | private garden          |
|                             | air conditioning for cooling and         |                         |
| communal garden             | air conditioning for cooling and heating | gated complex           |
|                             |                                          |                         |
| open plan living            | indoor garage                            | double glazing          |
|                             |                                          |                         |
| underfloor heating          | Built Area : 112 sq m                    | Terrace Size : 135 sq m |