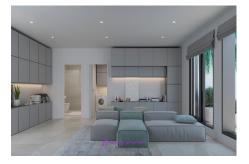

The semi detached villas: details

- Orientation to the west
- Contemporary-modern design, with bright and airy interiors
- 3 bedrooms and 2 bathrooms
- Customizable bathrooms
- Option to convert the standard 3-bedroom villa into a very spacious 2-bedroom villa
- Distribution over 2 floors (ground and first floor)
- Option to add a basement-garage (lower floor) and solarium-roofterrace
- Attractive private garden where you can relax and enjoy the Mediterranean climate all year long-
- Air conditioning for cooling and heating

## **Additional Info**

| For Sale                    | Beds: 3                                  | Baths: 2                |
|-----------------------------|------------------------------------------|-------------------------|
| Type: Villa (Semi-Detached) | Area: 112 sq m                           | Mountain views          |
| golf views                  | off plan                                 | private garden          |
|                             | air conditioning for cooling and         |                         |
| communal garden             | air conditioning for cooling and heating | gated complex           |
|                             |                                          |                         |
| open plan living            | indoor garage                            | double glazing          |
|                             |                                          |                         |
| underfloor heating          | Built Area : 112 sq m                    | Terrace Size : 135 sq m |