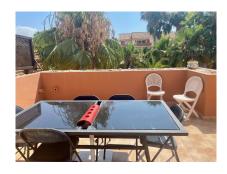

## €800,000

Puerto Banús, Costa del Sol

Ref: R236198

This Duplex luxury Penthouse is located only a few minutes from Puerto Banus and only a short walk to the beach. It has three bedrooms and two terraces with views overlooking the landscaped communal gardens and pool. The main bedroom is located upstairs and has an en-suite bathroom. It is very spacious and has access to a terrace. The other two bedrooms are located on the lower level. There is a bathroom and a guest toilet. The living room is very spacious and has access to a large terrace. The community has landscaped communal gardens with 2 big swimming pools and 24 hours security.

#### Location: Puerto Banús, Costa del Sol, Spain

This Duplex luxury Penthouse is located only a few minutes from Puerto Banus and only a short walk to the beach. It has three bedrooms and two terraces with views overlooking the landscaped communal gardens and pool. The main bedroom is located upstairs and has an en-suite bathroom. It is very spacious and has access to a terrace. The other two bedrooms are located on the lower level. There is a bathroom and a guest toilet. The living room is very spacious and has access to a large terrace. The community has landscaped communal gardens with 2 big swimming pools and 24 hours security.

### **Additional Info**

| For Sale                             | Beds: 3                    | Baths: 3              |
|--------------------------------------|----------------------------|-----------------------|
| Type: Penthouse                      | Area: 295 sq m             | Garden                |
| Pool                                 | Setting: Beachside         | Close To Port         |
| Orientation: East                    | Condition: Excellent       | Pool: Communal        |
| Climate Control: Air<br>Conditioning | Central Heating            | Views: Garden         |
| Lift                                 | Fitted Wardrobes           | Private Terrace       |
| Satellite TV                         | Marble Flooring            | Jacuzzi               |
| Double Glazing                       | Furniture: Fully Furnished | Kitchen: Fully Fitted |
| Garden: Communal                     | Security: 24 Hour Security | Parking: Private      |
| Category: Luxury                     | Built Area : 295 sq m      |                       |