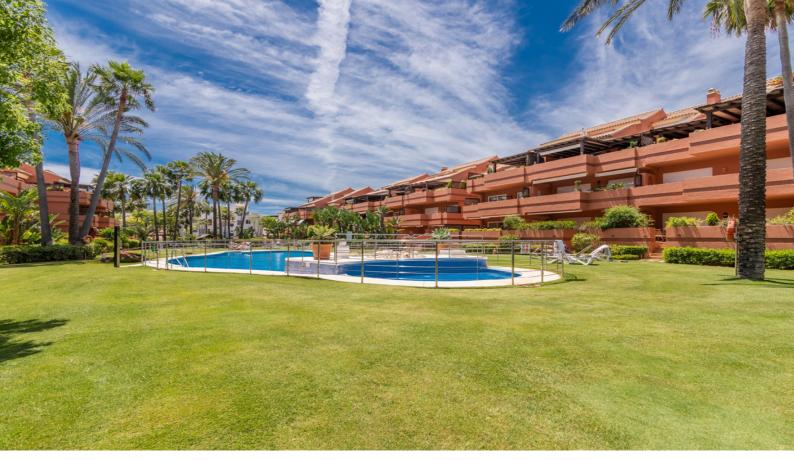

## €800,000

Puerto Banús, Costa del Sol

Ref: R236198

This Duplex luxury Penthouse is located only a few minutes from Puerto Banus and only a short walk to the beach. It has three bedrooms and two terraces with views overlooking the landscaped communal gardens and pool. The main bedroom is located upstairs and has an en-suite bathroom. It is very spacious and has access to a terrace. The other two bedrooms are located on the lower level. There is a bathroom and a guest toilet. The living room is very spacious and has access to a large terrace. The community has landscaped communal gardens with 2 big swimming pools and 24 hours security.

#### Location: Puerto Banús, Costa del Sol, Spain

This Duplex luxury Penthouse is located only a few minutes from Puerto Banus and only a short walk to the beach. It has three bedrooms and two terraces with views overlooking the landscaped communal gardens and pool. The main bedroom is located upstairs and has an en-suite bathroom. It is very spacious and has access to a terrace. The other two bedrooms are located on the lower level. There is a bathroom and a guest toilet. The living room is very spacious and has access to a large terrace. The community has landscaped communal gardens with 2 big swimming pools and 24 hours security.