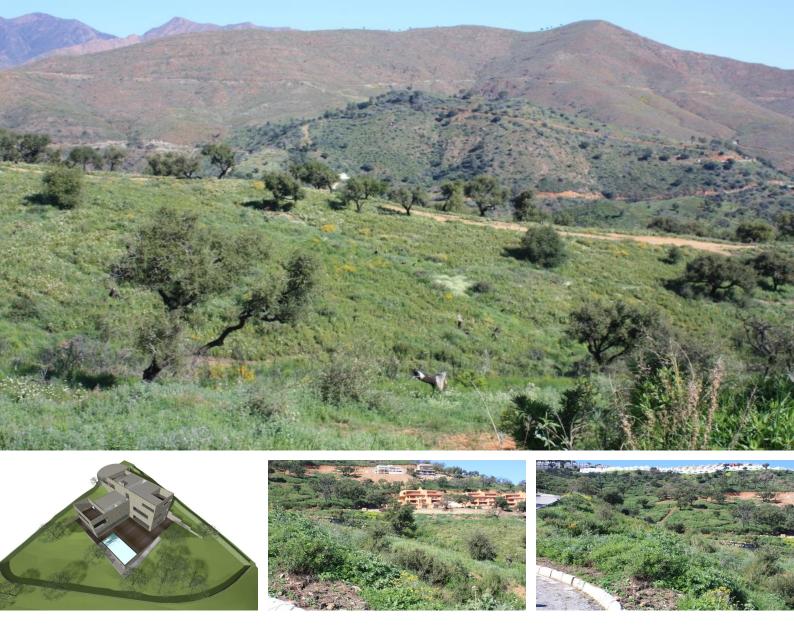

#### Location: La Mairena, Costa del Sol, Spain

Magnificent plot with a beautiful view in a picturesque place "La Mairena" in Spain on the Costa del Sol. La Mairena is a natural park protected by UNESCO. Cork oaks are not uncommon here, and the plot offers views of the nature reserve. It is not surprising that Julio Iglesias himself chose this place to build his own house.

It should be noted that the scenic landscape will always cheer the owner, since the site borders a protected area, which is not subject to any construction in the city plan.

Throughout the day you can hear the singing of the birds and, sometimes, you can even see foxes. This area is very famous not only for its clean air and beauty, but also for the fact that this is where the famous tennis school "Hofsäss Tennis Akademie" is located, among which Steffi Graf himself. Due to the fact that La Mairena has grown lately and many Europeans live here, a prestigious German school opened here in 2008.

If you do not have time to dedicate yourself to construction, we can offer the service of an architect to create an individual project.

This land is unique in that it is possible to build 2 villas on it, a large one with a view to the sea and the nature reserve and a second smaller house to resell and return almost half of the capital invested in construction.