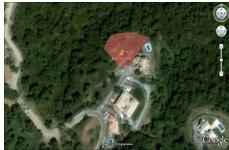

#### Location: La Mairena, Costa del Sol, Spain

Magnificent plot with a beautiful view in a picturesque place "La Mairena" in Spain on the Costa del Sol. La Mairena is a natural park protected by UNESCO. Cork oaks are not uncommon here, and the plot offers views of the nature reserve. It is not surprising that Julio Iglesias himself chose this place to build his own house.

It should be noted that the scenic landscape will always cheer the owner, since the site borders a protected area, which is not subject to any construction in the city plan.

Throughout the day you can hear the singing of the birds and, sometimes, you can even see foxes. This area is very famous not only for its clean air and beauty, but also for the fact that this is where the famous tennis school "Hofsäss Tennis Akademie" is located, among which Steffi Graf himself. Due to the fact that La Mairena has grown lately and many Europeans live here, a prestigious German school opened here in 2008.