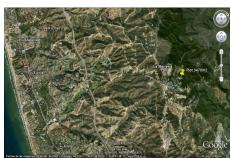

#### Location: La Mairena, Costa del Sol, Spain

Magnificent plot with a beautiful view in a picturesque place "La Mairena" in Spain on the Costa del Sol. La Mairena is a natural park protected by UNESCO. Cork oaks are not uncommon here, and the plot offers views of the nature reserve. It is not surprising that Julio Iglesias himself chose this place to build his own house.

It should be noted that the scenic landscape will always cheer the owner, since the site borders a protected area, which is not subject to any construction in the city plan.

Throughout the day you can hear the singing of the birds and, sometimes, you can even see foxes. This area is very famous not only for its clean air and beauty, but also for the fact that this is where the famous tennis school "Hofsäss Tennis Akademie" is located, among which Steffi Graf himself. Due to the fact that La Mairena has grown lately and many Europeans live here, a prestigious German school opened here in 2008.