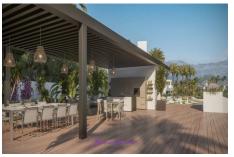

#### Communal areas include

• Gym

- Multipurpose community room
- Storage rooms with ceramic floors
- Lift
- Gardens and green zones
- Children's pool and adult pool