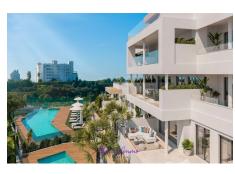

#### Apartment and project details

- idyllic setting, yet part of Estepona centre
- The complex comprises 47 apartments of 2 and 3 bedrooms
- Avant garde Mediterranean looks
- Large terraces
- Impressive sea views
- Large windows which brighten up the living quarters
- Designer kitchen
- Perfect balance between Mediterranean tradition and city-slick modernity-

#### Communal areas include

• Gym

- Multipurpose community room
- Storage rooms with ceramic floors
- Lift
- Gardens and green zones
- Children's pool and adult pool