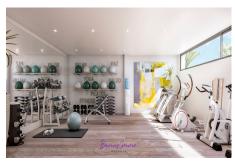

#### Communal areas include

• Gym

- Multipurpose community room
- Storage rooms with ceramic floors
- Lift
- Gardens and green zones
- Children's pool and adult pool