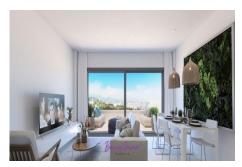

#### Apartment and project details

- idyllic setting, yet part of Estepona centre
- The complex comprises 47 apartments of 2 and 3 bedrooms
- Avant garde Mediterranean looks
- Large terraces
- Impressive sea views
- Large windows which brighten up the living quarters
- Designer kitchen
- Perfect balance between Mediterranean tradition and city-slick modernity-

#### Some building specifications

- Aluminium window frames
- Electric blinds in all bedrooms
- Security access door
- Lacquer painted doors on fitted wardrobes and interior doors
- Porcelain tiled floors throughout
- Fully fitted kitchen with all appliances
- Air conditioning hot/cold
- Thermostatic taps in bathrooms