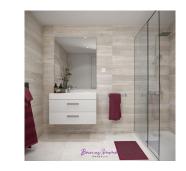

#### Some building specifications

- Aluminium window frames
- Electric blinds in all bedrooms
- Security access door
- Lacquer painted doors on fitted wardrobes and interior doors
- Porcelain tiled floors throughout
- Fully fitted kitchen with all appliances
- Air conditioning hot/cold
- Thermostatic taps in bathrooms