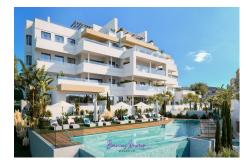

#### Communal areas include

• Gym

- Multipurpose community room
- Storage rooms with ceramic floors
- Lift
- Gardens and green zones
- Children's pool and adult pool