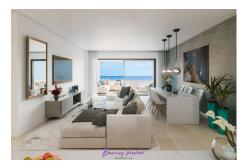

#### Apartment and project details

- idyllic setting, yet part of Estepona centre
- The complex comprises 47 apartments of 2 and 3 bedrooms
- Avant garde Mediterranean looks
- Large terraces
- Impressive sea views
- Large windows which brighten up the living quarters
- Designer kitchen
- Perfect balance between Mediterranean tradition and city-slick modernity-

#### Some building specifications

- Aluminium window frames
- Electric blinds in all bedrooms
- Security access door
- Lacquer painted doors on fitted wardrobes and interior doors
- Porcelain tiled floors throughout
- Fully fitted kitchen with all appliances
- Air conditioning hot/cold
- Thermostatic taps in bathrooms