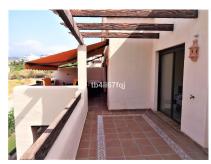

## **Property Description**

Location: Benahavís, Costa del Sol, Spain

Fantastic penthouse in Lomas del Conde Luque, Benahavis.

With 2 bedrooms and 2 bathrooms, very bright.

117 m2 total built, with 30 m2 of Terrace.

Oriented to the Southwest.

Wonderfull views to the Golf course and panoramic sea view.

Elevator.

Communal swimming pool.

It comes with 2 parking spaces and storage.

Modern style.

With fantastic views of the Atalaya Golf Course and panoramic views of the sea and mountains.