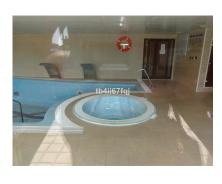

The complex has large and wonderful gardens with outdoor pool and heated indoor pool and sauna.

Only 3 kilometers from the beach. It is constructed with materials of the highest quality.

45 km from Malaga Airport and 10 minutes from the famous Puerto Banus and surrounded by golf courses at a short distance.

## **Additional Info**

| For Sale                | Beds: 2                              | Baths: 2                 |
|-------------------------|--------------------------------------|--------------------------|
| Type: Penthouse         | Area: 147 sq m                       | Garden                   |
| Pool                    | Setting: Close To Golf               | Urbanisation             |
| Orientation: South West | Condition: Excellent                 | Pool: Communal           |
| Indoor                  | Climate Control: Air<br>Conditioning | Hot A/C                  |
| Cold A/C                | Views: Sea                           | Mountain                 |
| Golf                    | Panoramic                            | Street                   |
| Lift                    | Fitted Wardrobes                     | Near Transport           |
| Private Terrace         | Gym                                  | Sauna                    |
| Storage Room            | Utility Room                         | Marble Flooring          |
| Jacuzzi                 | Double Glazing                       | Furniture: Not Furnished |
| Kitchen: Fully Fitted   | Garden: Communal                     | Security: Gated Complex  |
| Entry Phone             | 24 Hour Security                     | Parking: Underground     |
| Garage                  | Utilities: Electricity               | Drinkable Water          |