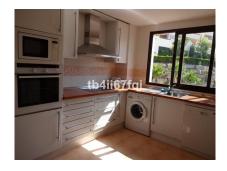

## **Additional Info**

| For Sale                | Beds: 2                              | Baths: 2                 |
|-------------------------|--------------------------------------|--------------------------|
| Type: Penthouse         | Area: 147 sq m                       | Garden                   |
| Pool                    | Setting: Close To Golf               | Urbanisation             |
| Orientation: South West | Condition: Excellent                 | Pool: Communal           |
| Indoor                  | Climate Control: Air<br>Conditioning | Hot A/C                  |
| Cold A/C                | Views: Sea                           | Mountain                 |
| Golf                    | Panoramic                            | Street                   |
| Lift                    | Fitted Wardrobes                     | Near Transport           |
| Private Terrace         | Gym                                  | Sauna                    |
| Storage Room            | Utility Room                         | Marble Flooring          |
| Jacuzzi                 | Double Glazing                       | Furniture: Not Furnished |
| Kitchen: Fully Fitted   | Garden: Communal                     | Security: Gated Complex  |
| Entry Phone             | 24 Hour Security                     | Parking: Underground     |
| Garage                  | Utilities: Electricity               | Drinkable Water          |