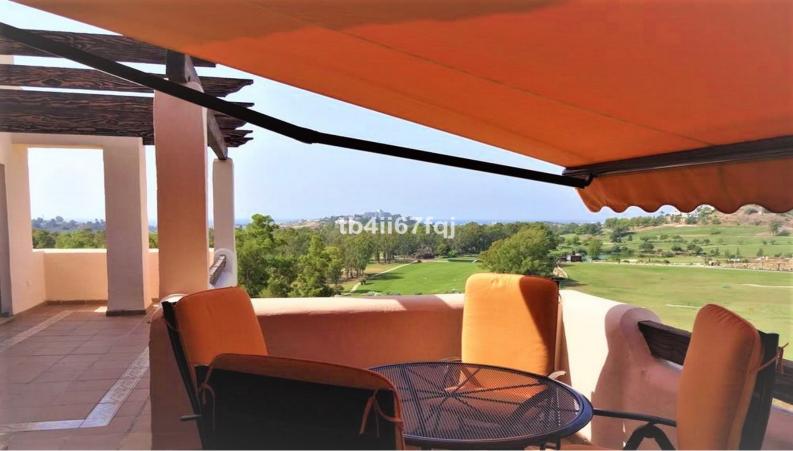

## 2 Bed Penthouse For Sale

**€475,000** 

Ref: R2027502

Benahavís, Costa del Sol

Fantastic penthouse in Lomas del Conde Luque, Benahavis. With 2 bedrooms and 2 bathrooms, very bright. 117 m2 total built, with 30 m2 of Terrace. Oriented to the Southwest. Wonderfull views to the Golf course and panoramic sea view. Elevator. Communal swimming pool. It comes with 2 parking spaces and storage. Modern style. With fantastic views of the Atalaya Golf Course and panoramic views of the sea and mountains. The complex has large and wonderful gardens with outdoor pool and heated indoor pool and sauna. Only 3 kilometers from the beach. It is constructed with materials of the highest quality. 45 km from Malaga Airport and 10 minutes from the famous Puerto Banus and surrounded by golf courses at a short distance.

Oriented to the Southwest.

Wonderfull views to the Golf course and panoramic sea view.

Elevator.

Communal swimming pool.

It comes with 2 parking spaces and storage.

Modern style.

With fantastic views of the Atalaya Golf Course and panoramic views of the sea and mountains.

The complex has large and wonderful gardens with outdoor pool and heated indoor pool and sauna.

Only 3 kilometers from the beach. It is constructed with materials of the highest quality.

45 km from Malaga Airport and 10 minutes from the famous Puerto Banus and surrounded by golf courses at a short distance.