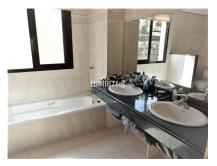

## **Additional Info**

| For Sale                | Beds: 2                              | Baths: 2                 |
|-------------------------|--------------------------------------|--------------------------|
| Type: Penthouse         | Area: 147 sq m                       | Garden                   |
| Pool                    | Setting: Close To Golf               | Urbanisation             |
| Orientation: South West | Condition: Excellent                 | Pool: Communal           |
| Indoor                  | Climate Control: Air<br>Conditioning | Hot A/C                  |
| Cold A/C                | Views: Sea                           | Mountain                 |
| Golf                    | Panoramic                            | Street                   |
| Lift                    | Fitted Wardrobes                     | Near Transport           |
| Private Terrace         | Gym                                  | Sauna                    |
| Storage Room            | Utility Room                         | Marble Flooring          |
| Jacuzzi                 | Double Glazing                       | Furniture: Not Furnished |
| Kitchen: Fully Fitted   | Garden: Communal                     | Security: Gated Complex  |
| Entry Phone             | 24 Hour Security                     | Parking: Underground     |
| Garage                  | Utilities: Electricity               | Drinkable Water          |