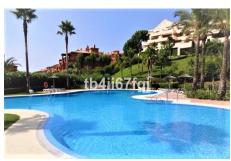

## 2 Bed Penthouse For Sale

**€475,000** 

Ref: R2027502

Benahavís, Costa del Sol

Fantastic penthouse in Lomas del Conde Luque, Benahavis. With 2 bedrooms and 2 bathrooms, very bright. 117 m2 total built, with 30 m2 of Terrace. Oriented to the Southwest. Wonderfull views to the Golf course and panoramic sea view. Elevator. Communal swimming pool. It comes with 2 parking spaces and storage. Modern style. With fantastic views of the Atalaya Golf Course and panoramic views of the sea and mountains. The complex has large and wonderful gardens with outdoor pool and heated indoor pool and sauna. Only 3 kilometers from the beach. It is constructed with materials of the highest quality. 45 km from Malaga Airport and 10 minutes from the famous Puerto Banus and surrounded by golf courses at a short distance.

The complex has large and wonderful gardens with outdoor pool and heated indoor pool and sauna.

Only 3 kilometers from the beach. It is constructed with materials of the highest quality.

45 km from Malaga Airport and 10 minutes from the famous Puerto Banus and surrounded by golf courses at a short distance.