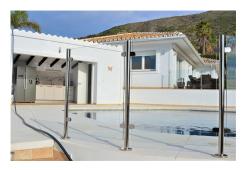

## 6 Bed Villa (Detached) For Sale

€799,000

Ref: R3762364

Mijas, Costa del Sol

Beautiful Villa located in Rosa de Piedras with a beautiful view to the mountains and the sea. The villa has been completely renovated with incredibly nice details and also has armored glass windows and underfloor heating. 5 - 10 min drive to the charming mountain town of Mijas Pueblo.

## **Property Description**

Location: Mijas, Costa del Sol, Spain

Beautiful Villa located in Rosa de Piedras with a beautiful view to the mountains and the sea. The villa has been completely renovated with incredibly nice details and also has armored glass windows and underfloor heating. 5 - 10 min drive to the charming mountain town of Mijas Pueblo.

## **Additional Info**

| For Sale                             | Beds: 6              | Baths: 4              |
|--------------------------------------|----------------------|-----------------------|
| Type: Villa (Detached)               | Area: 300 sq m       | Land Area: 1600 sq m  |
| Garden                               | Pool                 | Setting: Country      |
| Close To Golf                        | Urbanisation         | Orientation: South    |
| South West                           | Condition: Excellent | Pool: Private         |
| Climate Control: Air<br>Conditioning | Views: Sea           | Mountain              |
| Fitted Wardrobes                     | Private Terrace      | Storage Room          |
| Kitchen: Fully Fitted                | Garden: Private      | Parking: Garage       |
| Utilities: Electricity               | Category: Resale     | Built Area : 300 sq m |
| Land Size : 1600 sq m                |                      |                       |