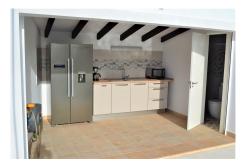

## 6 Bed Villa (Detached) For Sale

€799,000

Ref: R3762364

Mijas, Costa del Sol

Beautiful Villa located in Rosa de Piedras with a beautiful view to the mountains and the sea. The villa has been completely renovated with incredibly nice details and also has armored glass windows and underfloor heating. 5 - 10 min drive to the charming mountain town of Mijas Pueblo.

## **Property Description**

Location: Mijas, Costa del Sol, Spain

Beautiful Villa located in Rosa de Piedras with a beautiful view to the mountains and the sea. The villa has been completely renovated with incredibly nice details and also has armored glass windows and underfloor heating. 5 - 10 min drive to the charming mountain town of Mijas Pueblo.

## **Additional Info**

| For Sale                             | Beds: 6              | Baths: 4              |
|--------------------------------------|----------------------|-----------------------|
| Type: Villa (Detached)               | Area: 300 sq m       | Land Area: 1600 sq m  |
| Garden                               | Pool                 | Setting: Country      |
| Close To Golf                        | Urbanisation         | Orientation: South    |
| South West                           | Condition: Excellent | Pool: Private         |
| Climate Control: Air<br>Conditioning | Views: Sea           | Mountain              |
| Fitted Wardrobes                     | Private Terrace      | Storage Room          |
| Kitchen: Fully Fitted                | Garden: Private      | Parking: Garage       |
| Utilities: Electricity               | Category: Resale     | Built Area : 300 sq m |
| Land Size : 1600 sq m                |                      |                       |