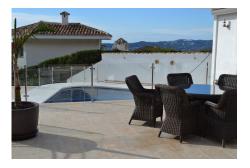

## 6 Bed Villa (Detached) For Sale

€799,000

Ref: R3762364

Mijas, Costa del Sol

Beautiful Villa located in Rosa de Piedras with a beautiful view to the mountains and the sea. The villa has been completely renovated with incredibly nice details and also has armored glass windows and underfloor heating. 5 - 10 min drive to the charming mountain town of Mijas Pueblo.

## **Property Description**

Location: Mijas, Costa del Sol, Spain

Beautiful Villa located in Rosa de Piedras with a beautiful view to the mountains and the sea. The villa has been completely renovated with incredibly nice details and also has armored glass windows and underfloor heating. 5 - 10 min drive to the charming mountain town of Mijas Pueblo.

## **Additional Info**

| For Sale                             | Beds: 6              | Baths: 4              |
|--------------------------------------|----------------------|-----------------------|
| Type: Villa (Detached)               | Area: 300 sq m       | Land Area: 1600 sq m  |
| Garden                               | Pool                 | Setting: Country      |
| Close To Golf                        | Urbanisation         | Orientation: South    |
| South West                           | Condition: Excellent | Pool: Private         |
| Climate Control: Air<br>Conditioning | Views: Sea           | Mountain              |
| Fitted Wardrobes                     | Private Terrace      | Storage Room          |
| Kitchen: Fully Fitted                | Garden: Private      | Parking: Garage       |
| Utilities: Electricity               | Category: Resale     | Built Area : 300 sq m |
| Land Size : 1600 sq m                |                      |                       |