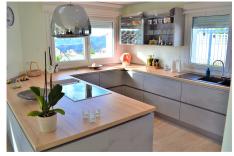

## **Additional Info**

| For Sale                             | Beds: 6              | Baths: 4              |
|--------------------------------------|----------------------|-----------------------|
| Type: Villa (Detached)               | Area: 300 sq m       | Land Area: 1600 sq m  |
| Garden                               | Pool                 | Setting: Country      |
| Close To Golf                        | Urbanisation         | Orientation: South    |
| South West                           | Condition: Excellent | Pool: Private         |
| Climate Control: Air<br>Conditioning | Views: Sea           | Mountain              |
| Fitted Wardrobes                     | Private Terrace      | Storage Room          |
| Kitchen: Fully Fitted                | Garden: Private      | Parking: Garage       |
| Utilities: Electricity               | Category: Resale     | Built Area : 300 sq m |
| Land Size : 1600 sq m                |                      |                       |