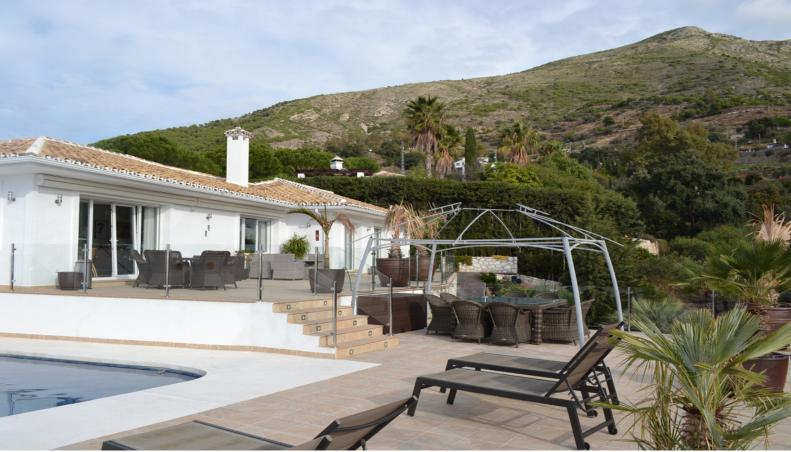

## 6 Bed Villa (Detached) For Sale

€799,000

Ref: R3762364

Mijas, Costa del Sol

Beautiful Villa located in Rosa de Piedras with a beautiful view to the mountains and the sea. The villa has been completely renovated with incredibly nice details and also has armored glass windows and underfloor heating. 5 - 10 min drive to the charming mountain town of Mijas Pueblo.

## **Property Description**

Location: Mijas, Costa del Sol, Spain

Beautiful Villa located in Rosa de Piedras with a beautiful view to the mountains and the sea. The villa has been completely renovated with incredibly nice details and also has armored glass windows and underfloor heating. 5 - 10 min drive to the charming mountain town of Mijas Pueblo.