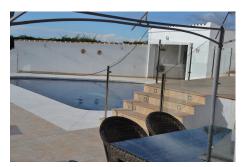

## 6 Bed Villa (Detached) For Sale

€799,000

Ref: R3762364

Mijas, Costa del Sol

Beautiful Villa located in Rosa de Piedras with a beautiful view to the mountains and the sea. The villa has been completely renovated with incredibly nice details and also has armored glass windows and underfloor heating. 5 - 10 min drive to the charming mountain town of Mijas Pueblo.

## **Property Description**

Location: Mijas, Costa del Sol, Spain

Beautiful Villa located in Rosa de Piedras with a beautiful view to the mountains and the sea. The villa has been completely renovated with incredibly nice details and also has armored glass windows and underfloor heating. 5 - 10 min drive to the charming mountain town of Mijas Pueblo.

## **Additional Info**

| For Sale                             | Beds: 6              | Baths: 4              |
|--------------------------------------|----------------------|-----------------------|
| Type: Villa (Detached)               | Area: 300 sq m       | Land Area: 1600 sq m  |
| Garden                               | Pool                 | Setting: Country      |
| Close To Golf                        | Urbanisation         | Orientation: South    |
| South West                           | Condition: Excellent | Pool: Private         |
| Climate Control: Air<br>Conditioning | Views: Sea           | Mountain              |
| Fitted Wardrobes                     | Private Terrace      | Storage Room          |
| Kitchen: Fully Fitted                | Garden: Private      | Parking: Garage       |
| Utilities: Electricity               | Category: Resale     | Built Area : 300 sq m |
| Land Size : 1600 sq m                |                      |                       |