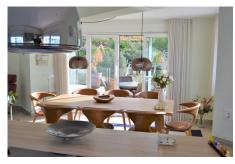

## 6 Bed Villa (Detached) For Sale

€799,000

Ref: R3762364

Mijas, Costa del Sol

Beautiful Villa located in Rosa de Piedras with a beautiful view to the mountains and the sea. The villa has been completely renovated with incredibly nice details and also has armored glass windows and underfloor heating. 5 - 10 min drive to the charming mountain town of Mijas Pueblo.

## **Property Description**

Location: Mijas, Costa del Sol, Spain

Beautiful Villa located in Rosa de Piedras with a beautiful view to the mountains and the sea. The villa has been completely renovated with incredibly nice details and also has armored glass windows and underfloor heating. 5 - 10 min drive to the charming mountain town of Mijas Pueblo.

## **Additional Info**

| For Sale                             | Beds: 6              | Baths: 4              |
|--------------------------------------|----------------------|-----------------------|
| Type: Villa (Detached)               | Area: 300 sq m       | Land Area: 1600 sq m  |
| Garden                               | Pool                 | Setting: Country      |
| Close To Golf                        | Urbanisation         | Orientation: South    |
| South West                           | Condition: Excellent | Pool: Private         |
| Climate Control: Air<br>Conditioning | Views: Sea           | Mountain              |
| Fitted Wardrobes                     | Private Terrace      | Storage Room          |
| Kitchen: Fully Fitted                | Garden: Private      | Parking: Garage       |
| Utilities: Electricity               | Category: Resale     | Built Area : 300 sq m |
| Land Size : 1600 sq m                |                      |                       |