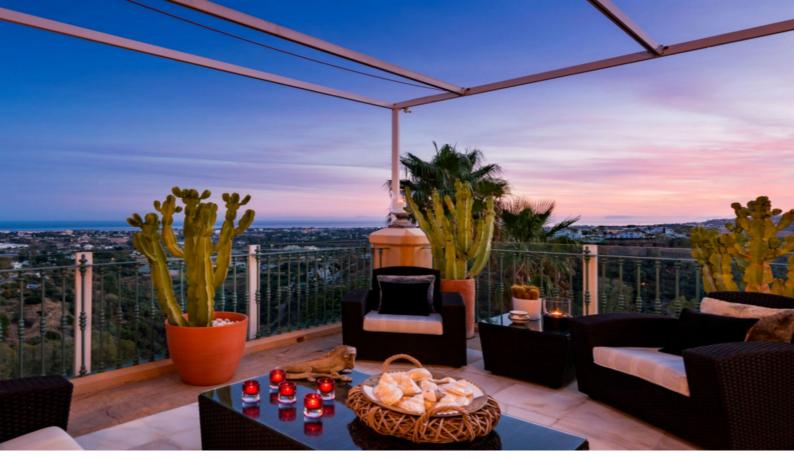

#### **UNIQUE VIEW**

Situated directly on the edge of the cliff, the penthouse offers a breathtaking panoramic view of the coast and La Concha.

#### **OUTSIDE FACILITY**

The curving layout allows natural light to liven up the interiors and the lush backdrop of sea.