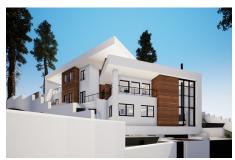

## 3 Bed Plot For Sale

El Rosario, Costa del Sol

€550,000

Ref: R3664700

The residential plot with a license to build a new villa of 550 m2 in Urbanisation El Rosario. Is located in the quiet place with 24h security service. The villa project is ready to start. Very close to supermarkets, schools, restaurants, bars and other amenities.

## **Property Description**

Location: El Rosario, Costa del Sol, Spain

The residential plot with a license to build a new villa of 550 m2 in Urbanisation El Rosario. Is located

in the quiet place with 24h security service. The villa project is ready to start.