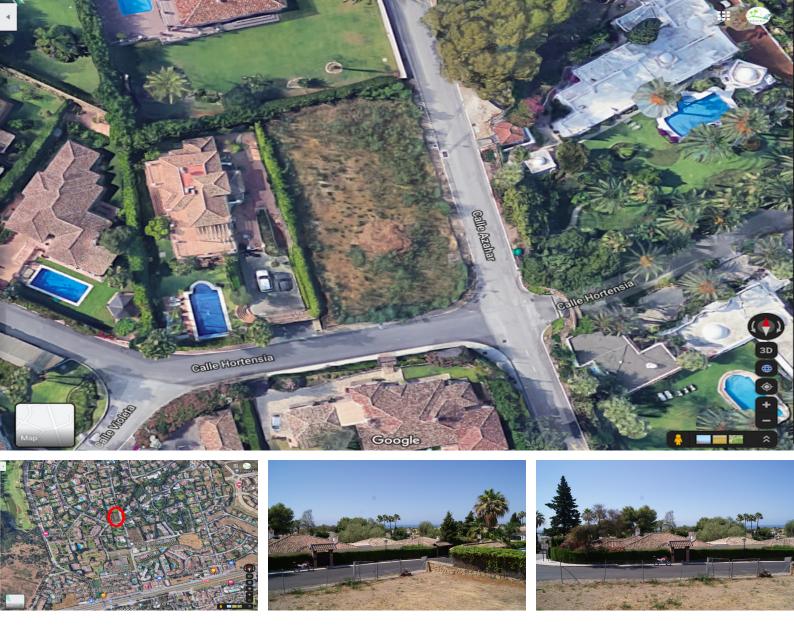

#### **Plot For Sale**

El Paraiso, Costa del Sol

# €590,000

Ref: R3805501

Perfectly positioned plot, close to golf and within walking distance of tennis club and all the other shops, restaurants and amenities in Benavista. South facing, corner position with sea views. Planning permission was previously granted for a property as shown in attached plans. This permission has now lapsed. Plans included in this advertisement are for informational purposes only and do not suggest that planning permission is currently valid or available based on the plans shown. The project was for a four bedroom, four bathrom villa of 342m2 built plus basement of 309m2.

# **Property Description**

Location: El Paraiso, Costa del Sol, Spain

Perfectly positioned plot, close to golf and within walking distance of tennis club and all the other shops, restaurants and amenities in Benavista.

South facing, corner position with sea views.

Planning permission was previously granted for a property as shown in attached plans. This permission has now lapsed. Plans included in this advertisement are for informational purposes only and do not suggest that planning permission is currently valid or available based on the plans shown. The project was for a four bedroom, four bathrom villa of 342m2 built plus basement of 309m2.

# **Additional Info**

| For Sale               | Type: Plot           | Land Area: 1318 sq m  |
|------------------------|----------------------|-----------------------|
| Setting: Close To Golf | Close To Shops       | Close To Sea          |
| Close To Schools       | Urbanisation         | Orientation: South    |
| Views: Sea             | Category: Investment | Land Size : 1318 sq m |