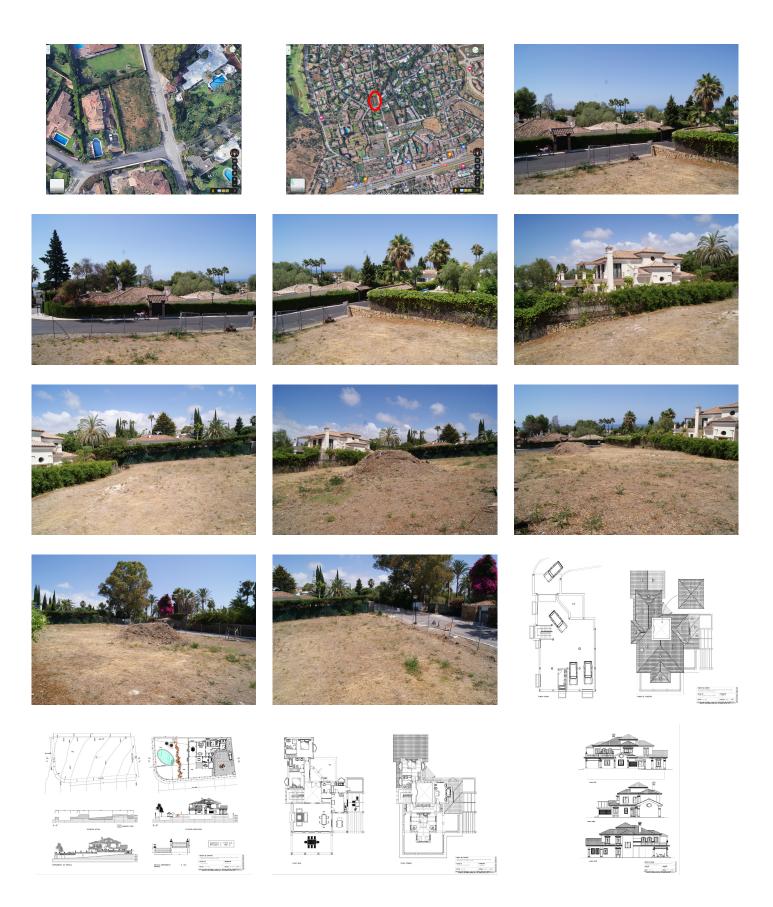

# €590,000

Ref: R3805501

Perfectly positioned plot, close to golf and within walking distance of tennis club and all the other shops, restaurants and amenities in Benavista. South facing, corner position with sea views. Planning permission was previously granted for a property as shown in attached plans. This permission has now lapsed. Plans included in this advertisement are for informational purposes only and do not suggest that planning permission is currently valid or available based on the plans shown. The project was for a four bedroom, four bathrom villa of 342m2 built plus basement of 309m2.

South facing, corner position with sea views.

Planning permission was previously granted for a property as shown in attached plans. This permission has now lapsed. Plans included in this advertisement are for informational purposes only and do not suggest that planning permission is currently valid or available based on the plans shown. The project was for a four bedroom, four bathrom villa of 342m2 built plus basement of 309m2.

# **Additional Info**

| For Sale               | Type: Plot           | Land Area: 1318 sq m  |
|------------------------|----------------------|-----------------------|
| Setting: Close To Golf | Close To Shops       | Close To Sea          |
| Close To Schools       | Urbanisation         | Orientation: South    |
| Views: Sea             | Category: Investment | Land Size : 1318 sq m |