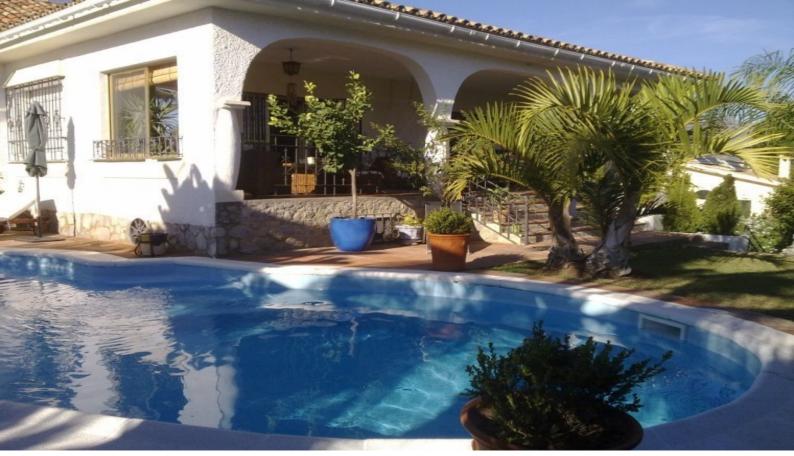

#### Nueva Andalucía, Costa del Sol

Ref: R151353

Detached villa near cumbres del Rodeo in Nueva Andalucia, only a short drive to Puerto Banus and the town of San Pedro. The property has had some renovation and offers 3 bedrooms on the ground floor, one of which has an ensuite bathroom, fully equipped kitchen and a comfortable living room with large covered terrace overlooking the garden & pool, ideal for alfresco dining. The garden is easily maintained with a heated saltwater swimming pool, and there is a large driveway leading to a double garage.

## **Property Description**

Location: Nueva Andalucía, Costa del Sol, Spain

Detached villa near cumbres del Rodeo in Nueva Andalucia, only a short drive to Puerto Banus and the town of San Pedro.

The property has had some renovation and offers 3 bedrooms on the ground floor, one of which has an ensuite bathroom, fully equipped kitchen and a comfortable living room with large covered terrace overlooking the garden & pool, ideal for alfresco dining.

The garden is easily maintained with a heated saltwater swimming pool, and there is a large driveway leading to a double garage.

Banns Immo