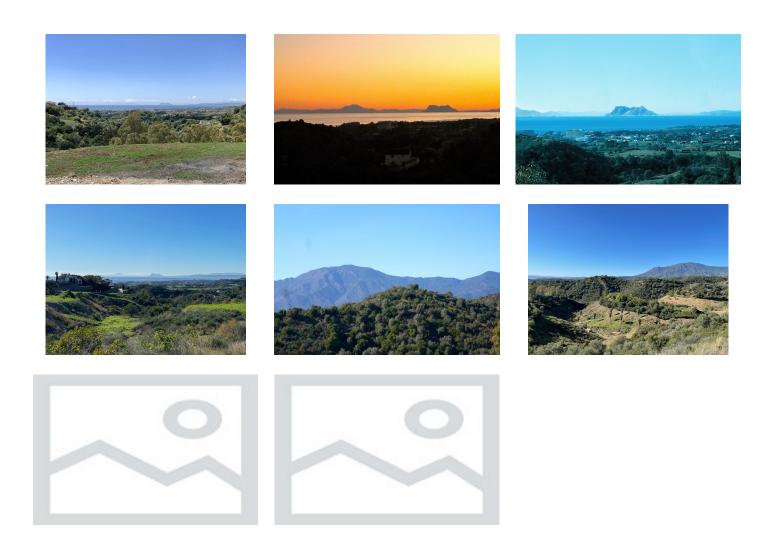

## **Plot For Sale**

€1,600,000

New Golden Mile, Costa del Sol

Ref: R2385014

LARGE DOUBLE PLOT FOR LUXURY VILLA Double Plot: 6,310m² (3,134m² + 3,176m²) Max Build: 1,000m² plus basement and porches Large elevated double plot with unobstructed panoramic, south-western sea view to Gibraltar and Morocco and mountains. This plot is divisible so you can build two villas if you choose. Close to beach (2km), great restaurants, supermarkets, hospital, schools etc. La Panera on the New Golden Mile between San Pedro and Estepona is a beautiful and peaceful area, only 10 to 12 minutes from Puerto Banus. High quality urbanisation with luxury villas. All services are in place.

## **Property Description**

Location: New Golden Mile, Costa del Sol, Spain

LARGE DOUBLE PLOT FOR LUXURY VILLA

Double Plot: 6,310m<sup>2</sup> (3,134m<sup>2</sup> + 3,176m<sup>2</sup>)

Max Build: 1,000m<sup>2</sup> plus basement and porches

Large elevated double plot with unobstructed panoramic, south-western sea view to Gibraltar and Morocco and mountains. This plot is divisible so you can build two villas if you choose. Close to beach (2km), great restaurants, supermarkets, hospital, schools etc. La Panera on the New Golden Mile between San Pedro and Estepona is a beautiful and peaceful area, only 10 to 12 minutes from Puerto Banus. High quality urbanisation with luxury villas. All services are in place.