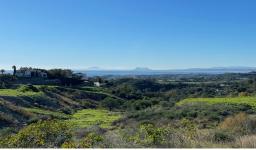

## **Plot For Sale**

€1,600,000

New Golden Mile, Costa del Sol

Ref: R2385014

LARGE DOUBLE PLOT FOR LUXURY VILLA Double Plot: 6,310m² (3,134m² + 3,176m²) Max Build: 1,000m² plus basement and porches Large elevated double plot with unobstructed panoramic, south-western sea view to Gibraltar and Morocco and mountains. This plot is divisible so you can build two villas if you choose. Close to beach (2km), great restaurants, supermarkets, hospital, schools etc. La Panera on the New Golden Mile between San Pedro and Estepona is a beautiful and peaceful area, only 10 to 12 minutes from Puerto Banus. High quality urbanisation with luxury villas. All services are in place.

Large elevated double plot with unobstructed panoramic, south-western sea view to Gibraltar and Morocco and mountains. This plot is divisible so you can build two villas if you choose. Close to beach (2km), great restaurants, supermarkets, hospital, schools etc. La Panera on the New Golden Mile between San Pedro and Estepona is a beautiful and peaceful area, only 10 to 12 minutes from Puerto Banus. High quality urbanisation with luxury villas. All services are in place.