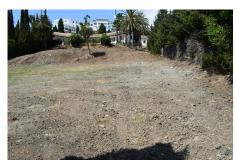

## **Plot For Sale**

**€1,350,000** 

Benahavís, Costa del Sol

Ref: R3508435

Fantastic plot of 1700 M2, located in the exclusive urbanization of El Paraiso Golf Resort, Benahavis. This plot offers views of the sea, mountains, and golf valley from the ground floor. With its South orientation you can enjoy magnificent sunny mornings. El Paraiso urbanization has magnificent 18-hole golf course designed in 1973 by Gary Player, El Paraiso is one of the most established courses on the Costa del Sol In the vicinity of the Resort we find Restaurants, Supermarkets and the beach less than 5 minutes away by car. Building percentage 25%, being able to build basement, ground floor and first floor. Malaga Airport and Gibraltar are about 45 minutes driving..

## **Property Description**

Location: Benahavís, Costa del Sol, Spain

Fantastic plot of 1700 M2, located in the exclusive urbanization of El Paraiso Golf Resort, Benahavis. This plot offers views of the sea, mountains, and golf valley from the ground floor. With its South orientation you can enjoy magnificent sunny mornings. El Paraiso urbanization has magnificent 18-hole golf course designed in 1973 by Gary Player, El Paraiso is one of the most established courses on the Costa del Sol In the vicinity of the Resort we find Restaurants, Supermarkets and the beach less than 5 minutes away by car. Building percentage 25%, being able to build basement, ground floor and first floor. Malaga Airport and Gibraltar are about 45 minutes driving..