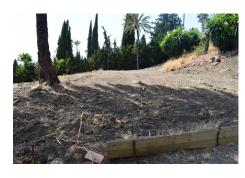

## **Plot For Sale**

**€1,350,000** 

Benahavís, Costa del Sol

Ref: R3508435

Fantastic plot of 1700 M2, located in the exclusive urbanization of El Paraiso Golf Resort, Benahavis. This plot offers views of the sea, mountains, and golf valley from the ground floor. With its South orientation you can enjoy magnificent sunny mornings. El Paraiso urbanization has magnificent 18-hole golf course designed in 1973 by Gary Player, El Paraiso is one of the most established courses on the Costa del Sol In the vicinity of the Resort we find Restaurants, Supermarkets and the beach less than 5 minutes away by car. Building percentage 25%, being able to build basement, ground floor and first floor. Malaga Airport and Gibraltar are about 45 minutes driving..

## **Property Description**

Location: Benahavís, Costa del Sol, Spain

Fantastic plot of 1700 M2, located in the exclusive urbanization of El Paraiso Golf Resort, Benahavis. This plot offers views of the sea, mountains, and golf valley from the ground floor. With its South orientation you can enjoy magnificent sunny mornings. El Paraiso urbanization has magnificent 18-hole golf course designed in 1973 by Gary Player, El Paraiso is one of the most established courses on the Costa del Sol In the vicinity of the Resort we find Restaurants, Supermarkets and the beach less than 5 minutes away by car. Building percentage 25%, being able to build basement, ground floor and first floor. Malaga Airport and Gibraltar are about 45 minutes driving..