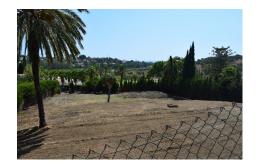

## **Plot For Sale**

**€1,350,000** 

Benahavís, Costa del Sol

Ref: R3508435

Fantastic plot of 1700 M2, located in the exclusive urbanization of El Paraiso Golf Resort, Benahavis. This plot offers views of the sea, mountains, and golf valley from the ground floor. With its South orientation you can enjoy magnificent sunny mornings. El Paraiso urbanization has magnificent 18-hole golf course designed in 1973 by Gary Player, El Paraiso is one of the most established courses on the Costa del Sol In the vicinity of the Resort we find Restaurants, Supermarkets and the beach less than 5 minutes away by car. Building percentage 25%, being able to build basement, ground floor and first floor. Malaga Airport and Gibraltar are about 45 minutes driving..

## **Property Description**

Location: Benahavís, Costa del Sol, Spain

Fantastic plot of 1700 M2, located in the exclusive urbanization of El Paraiso Golf Resort, Benahavis. This plot offers views of the sea, mountains, and golf valley from the ground floor. With its South orientation you can enjoy magnificent sunny mornings. El Paraiso urbanization has magnificent 18-hole golf course designed in 1973 by Gary Player, El Paraiso is one of the most established courses on the Costa del Sol In the vicinity of the Resort we find Restaurants, Supermarkets and the beach less than 5 minutes away by car. Building percentage 25%, being able to build basement, ground floor and first floor. Malaga Airport and Gibraltar are about 45 minutes driving..