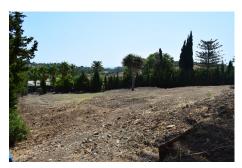

## **Plot For Sale**

**€1,350,000** 

Benahavís, Costa del Sol

Ref: R3508435

Fantastic plot of 1700 M2, located in the exclusive urbanization of El Paraiso Golf Resort, Benahavis. This plot offers views of the sea, mountains, and golf valley from the ground floor. With its South orientation you can enjoy magnificent sunny mornings. El Paraiso urbanization has magnificent 18-hole golf course designed in 1973 by Gary Player, El Paraiso is one of the most established courses on the Costa del Sol In the vicinity of the Resort we find Restaurants, Supermarkets and the beach less than 5 minutes away by car. Building percentage 25%, being able to build basement, ground floor and first floor. Malaga Airport and Gibraltar are about 45 minutes driving..

## **Property Description**

Location: Benahavís, Costa del Sol, Spain

Fantastic plot of 1700 M2, located in the exclusive urbanization of El Paraiso Golf Resort, Benahavis. This plot offers views of the sea, mountains, and golf valley from the ground floor. With its South orientation you can enjoy magnificent sunny mornings. El Paraiso urbanization has magnificent 18-hole golf course designed in 1973 by Gary Player, El Paraiso is one of the most established courses on the Costa del Sol In the vicinity of the Resort we find Restaurants, Supermarkets and the beach less than 5 minutes away by car. Building percentage 25%, being able to build basement, ground floor and first floor. Malaga Airport and Gibraltar are about 45 minutes driving..