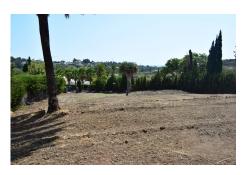

## **Plot For Sale**

**€1,350,000** 

Benahavís, Costa del Sol

Ref: R3508435

Fantastic plot of 1700 M2, located in the exclusive urbanization of El Paraiso Golf Resort, Benahavis. This plot offers views of the sea, mountains, and golf valley from the ground floor. With its South orientation you can enjoy magnificent sunny mornings. El Paraiso urbanization has magnificent 18-hole golf course designed in 1973 by Gary Player, El Paraiso is one of the most established courses on the Costa del Sol In the vicinity of the Resort we find Restaurants, Supermarkets and the beach less than 5 minutes away by car. Building percentage 25%, being able to build basement, ground floor and first floor. Malaga Airport and Gibraltar are about 45 minutes driving..

## **Property Description**

Location: Benahavís, Costa del Sol, Spain

Fantastic plot of 1700 M2, located in the exclusive urbanization of El Paraiso Golf Resort, Benahavis. This plot offers views of the sea, mountains, and golf valley from the ground floor. With its South orientation you can enjoy magnificent sunny mornings. El Paraiso urbanization has magnificent 18-hole golf course designed in 1973 by Gary Player, El Paraiso is one of the most established courses on the Costa del Sol In the vicinity of the Resort we find Restaurants, Supermarkets and the beach less than 5 minutes away by car. Building percentage 25%, being able to build basement, ground floor and first floor. Malaga Airport and Gibraltar are about 45 minutes driving..