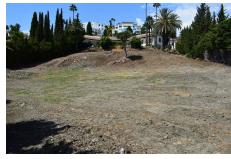

## **Plot For Sale**

**€1,350,000** 

Benahavís, Costa del Sol

Ref: R3508435

Fantastic plot of 1700 M2, located in the exclusive urbanization of El Paraiso Golf Resort, Benahavis. This plot offers views of the sea, mountains, and golf valley from the ground floor. With its South orientation you can enjoy magnificent sunny mornings. El Paraiso urbanization has magnificent 18-hole golf course designed in 1973 by Gary Player, El Paraiso is one of the most established courses on the Costa del Sol In the vicinity of the Resort we find Restaurants, Supermarkets and the beach less than 5 minutes away by car. Building percentage 25%, being able to build basement, ground floor and first floor. Malaga Airport and Gibraltar are about 45 minutes driving..

## **Property Description**

Location: Benahavís, Costa del Sol, Spain

Fantastic plot of 1700 M2, located in the exclusive urbanization of El Paraiso Golf Resort, Benahavis. This plot offers views of the sea, mountains, and golf valley from the ground floor. With its South orientation you can enjoy magnificent sunny mornings. El Paraiso urbanization has magnificent 18-hole golf course designed in 1973 by Gary Player, El Paraiso is one of the most established courses on the Costa del Sol In the vicinity of the Resort we find Restaurants, Supermarkets and the beach less than 5 minutes away by car. Building percentage 25%, being able to build basement, ground floor and first floor. Malaga Airport and Gibraltar are about 45 minutes driving..