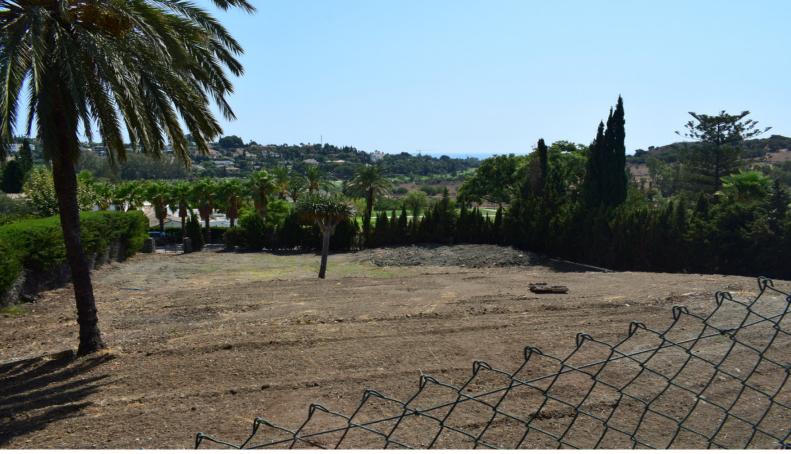

## **Plot For Sale**

**€1,350,000** 

Benahavís, Costa del Sol

Ref: R3508435

Fantastic plot of 1700 M2, located in the exclusive urbanization of El Paraiso Golf Resort, Benahavis. This plot offers views of the sea, mountains, and golf valley from the ground floor. With its South orientation you can enjoy magnificent sunny mornings. El Paraiso urbanization has magnificent 18-hole golf course designed in 1973 by Gary Player, El Paraiso is one of the most established courses on the Costa del Sol In the vicinity of the Resort we find Restaurants, Supermarkets and the beach less than 5 minutes away by car. Building percentage 25%, being able to build basement, ground floor and first floor. Malaga Airport and Gibraltar are about 45 minutes driving..

## **Property Description**

Location: Benahavís, Costa del Sol, Spain

Fantastic plot of 1700 M2, located in the exclusive urbanization of El Paraiso Golf Resort, Benahavis. This plot offers views of the sea, mountains, and golf valley from the ground floor. With its South orientation you can enjoy magnificent sunny mornings. El Paraiso urbanization has magnificent 18-hole golf course designed in 1973 by Gary Player, El Paraiso is one of the most established courses on the Costa del Sol In the vicinity of the Resort we find Restaurants, Supermarkets and the beach less than 5 minutes away by car. Building percentage 25%, being able to build basement, ground floor and first floor. Malaga Airport and Gibraltar are about 45 minutes driving..