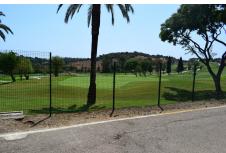

## **Plot For Sale**

**€1,350,000** 

Benahavís, Costa del Sol

Ref: R3508435

Fantastic plot of 1700 M2, located in the exclusive urbanization of El Paraiso Golf Resort, Benahavis. This plot offers views of the sea, mountains, and golf valley from the ground floor. With its South orientation you can enjoy magnificent sunny mornings. El Paraiso urbanization has magnificent 18-hole golf course designed in 1973 by Gary Player, El Paraiso is one of the most established courses on the Costa del Sol In the vicinity of the Resort we find Restaurants, Supermarkets and the beach less than 5 minutes away by car. Building percentage 25%, being able to build basement, ground floor and first floor. Malaga Airport and Gibraltar are about 45 minutes driving..

## **Property Description**

Location: Benahavís, Costa del Sol, Spain

Fantastic plot of 1700 M2, located in the exclusive urbanization of El Paraiso Golf Resort, Benahavis. This plot offers views of the sea, mountains, and golf valley from the ground floor. With its South orientation you can enjoy magnificent sunny mornings. El Paraiso urbanization has magnificent 18-hole golf course designed in 1973 by Gary Player, El Paraiso is one of the most established courses on the Costa del Sol In the vicinity of the Resort we find Restaurants, Supermarkets and the beach less than 5 minutes away by car. Building percentage 25%, being able to build basement, ground floor and first floor. Malaga Airport and Gibraltar are about 45 minutes driving..