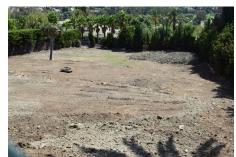

## **Plot For Sale**

**€1,350,000** 

Benahavís, Costa del Sol

Ref: R3508435

Fantastic plot of 1700 M2, located in the exclusive urbanization of El Paraiso Golf Resort, Benahavis. This plot offers views of the sea, mountains, and golf valley from the ground floor. With its South orientation you can enjoy magnificent sunny mornings. El Paraiso urbanization has magnificent 18-hole golf course designed in 1973 by Gary Player, El Paraiso is one of the most established courses on the Costa del Sol In the vicinity of the Resort we find Restaurants, Supermarkets and the beach less than 5 minutes away by car. Building percentage 25%, being able to build basement, ground floor and first floor. Malaga Airport and Gibraltar are about 45 minutes driving..

## **Property Description**

Location: Benahavís, Costa del Sol, Spain

Fantastic plot of 1700 M2, located in the exclusive urbanization of El Paraiso Golf Resort, Benahavis. This plot offers views of the sea, mountains, and golf valley from the ground floor. With its South orientation you can enjoy magnificent sunny mornings. El Paraiso urbanization has magnificent 18-hole golf course designed in 1973 by Gary Player, El Paraiso is one of the most established courses on the Costa del Sol In the vicinity of the Resort we find Restaurants, Supermarkets and the beach less than 5 minutes away by car. Building percentage 25%, being able to build basement, ground floor and first floor. Malaga Airport and Gibraltar are about 45 minutes driving..