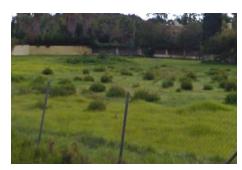

## **Plot For Sale**

€4,999,000

Guadalmina Baja, Costa del Sol

Ref: R2408912

Plot for sale in Guadalmina Baja Urbanisation. It is the only plot left in the urbanisation with these dimensions. It is facing two streets and is completely flat. It is situated near the beach. It has a total area of 6,058 m2. Rated UE5. Minimum plot 2.000 m2. Separation to boundaries 5 mts. Occupation 20%. Buildable area 0.275 m2 / m2.

## **Property Description**

Location: Guadalmina Baja, Costa del Sol, Spain

Plot for sale in Guadalmina Baja Urbanisation. It is the only plot left in the urbanisation with these dimensions. It is facing two streets and is completely flat. It is situated near the beach. It has a total area of 6,058 m2. Rated UE5. Minimum plot 2.000 m2. Separation to boundaries 5 mts. Occupation 20%. Buildable area 0.275 m2 / m2.