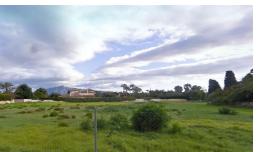

## **Plot For Sale**

€4,999,000

Guadalmina Baja, Costa del Sol

Ref: R2408912

Plot for sale in Guadalmina Baja Urbanisation. It is the only plot left in the urbanisation with these dimensions. It is facing two streets and is completely flat. It is situated near the beach. It has a total area of 6,058 m2. Rated UE5. Minimum plot 2.000 m2. Separation to boundaries 5 mts. Occupation 20%. Buildable area 0.275 m2 / m2.

## **Property Description**

Location: Guadalmina Baja, Costa del Sol, Spain

Plot for sale in Guadalmina Baja Urbanisation. It is the only plot left in the urbanisation with these dimensions. It is facing two streets and is completely flat. It is situated near the beach. It has a total area of 6,058 m2. Rated UE5. Minimum plot 2.000 m2. Separation to boundaries 5 mts. Occupation 20%. Buildable area 0.275 m2 / m2.