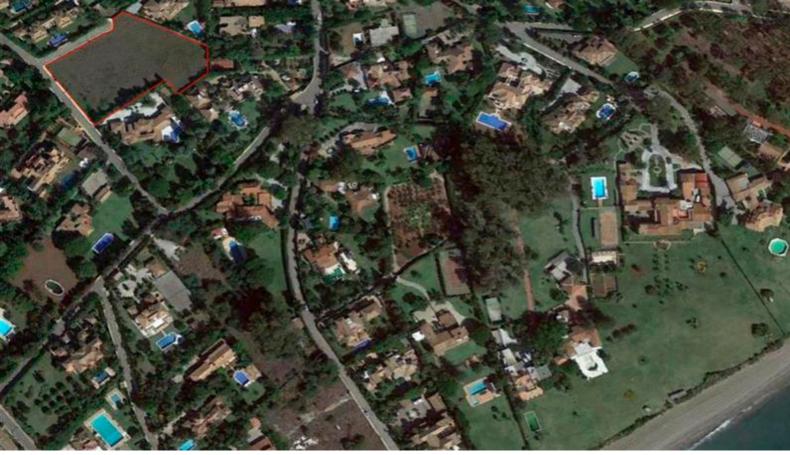

## **Plot For Sale**

€4,999,000

Guadalmina Baja, Costa del Sol

Ref: R2408912

Plot for sale in Guadalmina Baja Urbanisation. It is the only plot left in the urbanisation with these dimensions. It is facing two streets and is completely flat. It is situated near the beach. It has a total area of 6,058 m2. Rated UE5. Minimum plot 2.000 m2. Separation to boundaries 5 mts. Occupation 20%. Buildable area 0.275 m2 / m2.

## **Property Description**

Location: Guadalmina Baja, Costa del Sol, Spain

Plot for sale in Guadalmina Baja Urbanisation. It is the only plot left in the urbanisation with these dimensions. It is facing two streets and is completely flat. It is situated near the beach. It has a total area of 6,058 m2. Rated UE5. Minimum plot 2.000 m2. Separation to boundaries 5 mts. Occupation 20%. Buildable area 0.275 m2 / m2.