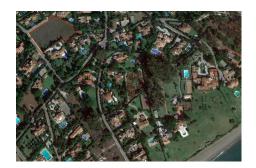

## **Plot For Sale**

€4,999,000

Guadalmina Baja, Costa del Sol

Ref: R2408912

Plot for sale in Guadalmina Baja Urbanisation. It is the only plot left in the urbanisation with these dimensions. It is facing two streets and is completely flat. It is situated near the beach. It has a total area of 6,058 m2. Rated UE5. Minimum plot 2.000 m2. Separation to boundaries 5 mts. Occupation 20%. Buildable area 0.275 m2 / m2.

## **Property Description**

Location: Guadalmina Baja, Costa del Sol, Spain

Plot for sale in Guadalmina Baja Urbanisation. It is the only plot left in the urbanisation with these dimensions. It is facing two streets and is completely flat. It is situated near the beach. It has a total area of 6,058 m2. Rated UE5. Minimum plot 2.000 m2. Separation to boundaries 5 mts. Occupation 20%. Buildable area 0.275 m2 / m2.