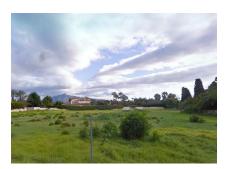

## **Plot For Sale**

€4,999,000

Guadalmina Baja, Costa del Sol

Ref: R2408912

Plot for sale in Guadalmina Baja Urbanisation. It is the only plot left in the urbanisation with these dimensions. It is facing two streets and is completely flat. It is situated near the beach. It has a total area of 6,058 m2. Rated UE5. Minimum plot 2.000 m2. Separation to boundaries 5 mts. Occupation 20%. Buildable area 0.275 m2 / m2.

## **Property Description**

Location: Guadalmina Baja, Costa del Sol, Spain

Plot for sale in Guadalmina Baja Urbanisation. It is the only plot left in the urbanisation with these dimensions. It is facing two streets and is completely flat. It is situated near the beach. It has a total area of 6,058 m2. Rated UE5. Minimum plot 2.000 m2. Separation to boundaries 5 mts. Occupation 20%. Buildable area 0.275 m2 / m2.