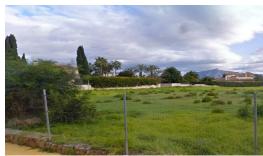

## **Plot For Sale**

€4,999,000

Guadalmina Baja, Costa del Sol

Ref: R2408912

Plot for sale in Guadalmina Baja Urbanisation. It is the only plot left in the urbanisation with these dimensions. It is facing two streets and is completely flat. It is situated near the beach. It has a total area of 6,058 m2. Rated UE5. Minimum plot 2.000 m2. Separation to boundaries 5 mts. Occupation 20%. Buildable area 0.275 m2 / m2.

## **Property Description**

Location: Guadalmina Baja, Costa del Sol, Spain

Plot for sale in Guadalmina Baja Urbanisation. It is the only plot left in the urbanisation with these dimensions. It is facing two streets and is completely flat. It is situated near the beach. It has a total area of 6,058 m2. Rated UE5. Minimum plot 2.000 m2. Separation to boundaries 5 mts. Occupation 20%. Buildable area 0.275 m2 / m2.