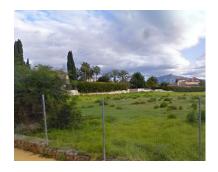

## **Plot For Sale**

€4,999,000

Guadalmina Baja, Costa del Sol

Ref: R2408912

Plot for sale in Guadalmina Baja Urbanisation. It is the only plot left in the urbanisation with these dimensions. It is facing two streets and is completely flat. It is situated near the beach. It has a total area of 6,058 m2. Rated UE5. Minimum plot 2.000 m2. Separation to boundaries 5 mts. Occupation 20%. Buildable area 0.275 m2 / m2.

## **Property Description**

Location: Guadalmina Baja, Costa del Sol, Spain

Plot for sale in Guadalmina Baja Urbanisation. It is the only plot left in the urbanisation with these dimensions. It is facing two streets and is completely flat. It is situated near the beach. It has a total area of 6,058 m2. Rated UE5. Minimum plot 2.000 m2. Separation to boundaries 5 mts. Occupation 20%. Buildable area 0.275 m2 / m2.