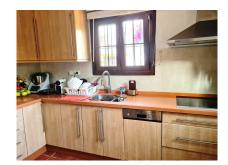

## **Additional Info**

| For Sale                | Beds: 2                  | Baths: 1                  |
|-------------------------|--------------------------|---------------------------|
| Type: Townhouse         | Area: 89 sq m            | Garden                    |
| Setting: Suburban       | Close To Town            | Urbanisation              |
| Orientation: East       | Condition: Good          | Renovation Required       |
| Private Terrace         | Furniture: Not Furnished | Kitchen: Partially Fitted |
| Garden: Communal        | Security: Gated Complex  | Parking: Private          |
| Utilities: Electricity  | Drinkable Water          | Telephone                 |
| Category: Holiday Homes | Luxury                   | Resale                    |
| Built Area : 89 sq m    |                          |                           |