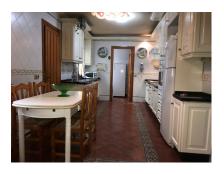

#### Estepona, Costa del Sol

Townhouse - Terraced, Estepona, Costa del Sol.5 Bedrooms, 3 Bathrooms, Built 400 sqm, Terrace 100 sqm, Garden/Plot 200 sqm. Setting: Town, Commercial Area, Village, Close To Shops, Close To Schools. Orientation: North, West. Condition: Excellent. Climate Control: Air Conditioning. Views: Garden, Courtyard, Urban. Features: Fitted Wardrobes, Near Transport, Private Terrace, Solarium, Storage Room, Ensuite Bathroom, Marble Flooring, Telephone. Furniture: Part Furnished. Kitchen: Fully Fitted. Garden: Private. Security: Entry Phone. Parking: Underground, More Than One.

### **Property Description**

Location: Estepona, Costa del Sol, Spain

Townhouse - Terraced, Estepona, Costa del Sol.5 Bedrooms, 3 Bathrooms, Built 400 sqm, Terrace 100 sqm, Garden/Plot 200 sqm. Setting: Town, Commercial Area, Village, Close To Shops, Close To Schools. Orientation: North, West. Condition: Excellent. Climate Control: Air Conditioning. Views: Garden, Courtyard, Urban. Features: Fitted Wardrobes, Near Transport, Private Terrace, Solarium, Storage Room, Ensuite Bathroom, Marble Flooring, Telephone. Furniture: Part Furnished. Kitchen: Fully Fitted. Garden: Private. Security: Entry Phone. Parking: Underground, More Than One.