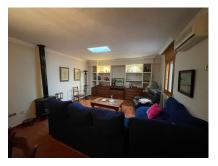

#### Estepona, Costa del Sol

Townhouse - Terraced, Estepona, Costa del Sol.5 Bedrooms, 3 Bathrooms, Built 400 sqm, Terrace 100 sqm, Garden/Plot 200 sqm. Setting: Town, Commercial Area, Village, Close To Shops, Close To Schools. Orientation: North, West. Condition: Excellent. Climate Control: Air Conditioning. Views: Garden, Courtyard, Urban. Features: Fitted Wardrobes, Near Transport, Private Terrace, Solarium, Storage Room, Ensuite Bathroom, Marble Flooring, Telephone. Furniture: Part Furnished. Kitchen: Fully Fitted. Garden: Private. Security: Entry Phone. Parking: Underground, More Than One.

### **Property Description**

Location: Estepona, Costa del Sol, Spain

Townhouse - Terraced, Estepona, Costa del Sol.5 Bedrooms, 3 Bathrooms, Built 400 sqm, Terrace 100 sqm, Garden/Plot 200 sqm. Setting: Town, Commercial Area, Village, Close To Shops, Close To Schools. Orientation: North, West. Condition: Excellent. Climate Control: Air Conditioning. Views: Garden, Courtyard, Urban. Features: Fitted Wardrobes, Near Transport, Private Terrace, Solarium, Storage Room, Ensuite Bathroom, Marble Flooring, Telephone. Furniture: Part Furnished. Kitchen: Fully Fitted. Garden: Private. Security: Entry Phone. Parking: Underground, More Than One.

## **Additional Info**

| For Sale                             | Beds: 5          | Baths: 3                  |
|--------------------------------------|------------------|---------------------------|
| Type: Townhouse                      | Area: 500 sq m   | Land Area: 200 sq m       |
| Garden                               | Setting: Town    | Commercial Area           |
| Village                              | Close To Shops   | Close To Schools          |
| Orientation: North                   | West             | Condition: Excellent      |
| Climate Control: Air<br>Conditioning | Views: Garden    | Courtyard                 |
| Urban                                | Fitted Wardrobes | Near Transport            |
| Private Terrace                      | Solarium         | Storage Room              |
| Ensuite Bathroom                     | Marble Flooring  | Furniture: Part Furnished |
| Kitchen: Fully Fitted                | Garden: Private  | Security: Entry Phone     |
| Parking: Underground                 | More Than One    | Utilities: Electricity    |
| Drinkable Water                      | Telephone        | Built Area : 500 sq m     |
| Land Size : 200 sq m                 |                  |                           |