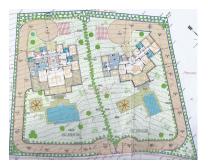

## **Additional Info**

| For Sale                | Type: Plot                            | Land Area: 6719 sq m        |
|-------------------------|---------------------------------------|-----------------------------|
| Setting: Urbanisation   | Orientation: South                    | Condition: New Construction |
| Views: Sea              | Mountain                              | Panoramic                   |
| Security: Gated Complex | 24 Hour Security                      | Utilities: Electricity      |
| Drinkable Water         | Category: With Planning<br>Permission | Land Size : 6719 sq m       |