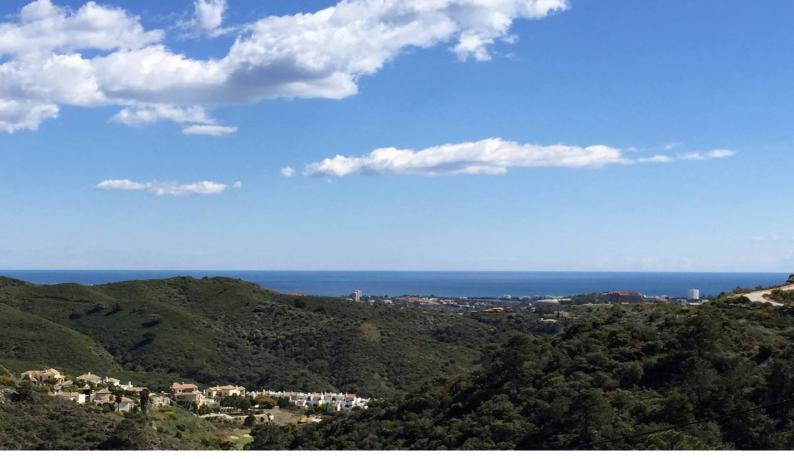

# €975,000

Ref: R2643329

Two plots with the area of 6.719 m2 situated in exclusive gated development El Madroñal, one of the Costa del Sol's best-kept secrets. Located on the Ronda Road in the district of Benahavis and perched 400 metres above sea level with commanding views of the coast below, El Madroñal lies on a vast plot of pine and cork forest adjacent to the ultra-exclusive La Zagaleta estate. El Madronal is only 15 minutes drive from the beaches of San Pedro, Puerto Banus and Guadalmina.

#### Location: El Madroñal, Costa del Sol, Spain

Two plots with the area of 6.719 m2 situated in exclusive gated development El Madroñal, one of the Costa del Sol's best-kept secrets. Located on the Ronda Road in the district of Benahavis and perched 400 metres above sea level with commanding views of the coast below, El Madroñal lies on a vast plot of pine and cork forest adjacent to the ultra-exclusive La Zagaleta estate. El Madronal is only 15 minutes drive from the beaches of San Pedro, Puerto Banus and Guadalmina.