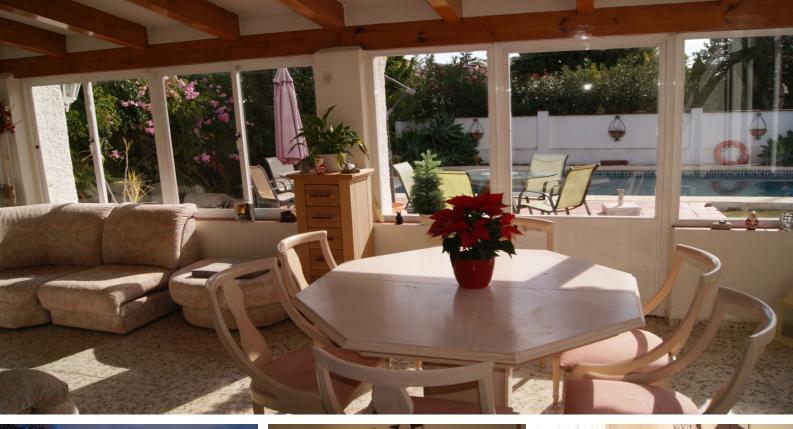

#### **Property Description**

**Location:** El Paraiso, Costa del Sol, Spain RESERVED

Bungalow in popular residential area close to shops and restaurants and within just a few minutes drive of Estepona or San Pedro

This property currently comprises four bedrooms, three bathrooms and two kitchens as well as a sunny glazed terrace, sitting rooms and pool area.

It requires full renovation and represents an ideal opportunity for someone looking to transform a property or build a new property on a well located plot.