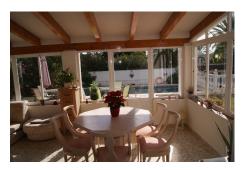

This property currently comprises four bedrooms, three bathrooms and two kitchens as well as a sunny glazed terrace, sitting rooms and pool area.

It requires full renovation and represents an ideal opportunity for someone looking to transform a property or build a new property on a well located plot.

## **Additional Info**

| For Sale               | Beds: 4               | Baths: 3                       |
|------------------------|-----------------------|--------------------------------|
| Type: Villa (Detached) | Area: 207 sq m        | Land Area: 605 sq m            |
| Garden                 | Pool                  | Setting: Close To Golf         |
| Close To Shops         | Close To Sea          | Close To Schools               |
| Urbanisation           | Orientation: South    | Condition: Renovation Required |
| Pool: Private          | Views: Pool           | Covered Terrace                |
| Fitted Wardrobes       | Furniture: Optional   | Kitchen: Fully Fitted          |
| Garden: Private        | Parking: Private      | Utilities: Electricity         |
| Category: Bargain      | Built Area : 207 sq m | Land Size : 605 sq m           |