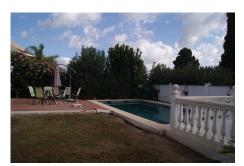

This property currently comprises four bedrooms, three bathrooms and two kitchens as well as a sunny glazed terrace, sitting rooms and pool area.

It requires full renovation and represents an ideal opportunity for someone looking to transform a property or build a new property on a well located plot.

## **Additional Info**

| For Sale               | Beds: 4               | Baths: 3                       |
|------------------------|-----------------------|--------------------------------|
| Type: Villa (Detached) | Area: 207 sq m        | Land Area: 605 sq m            |
| Garden                 | Pool                  | Setting: Close To Golf         |
| Close To Shops         | Close To Sea          | Close To Schools               |
| Urbanisation           | Orientation: South    | Condition: Renovation Required |
| Pool: Private          | Views: Pool           | Covered Terrace                |
| Fitted Wardrobes       | Furniture: Optional   | Kitchen: Fully Fitted          |
| Garden: Private        | Parking: Private      | Utilities: Electricity         |
| Category: Bargain      | Built Area : 207 sq m | Land Size : 605 sq m           |