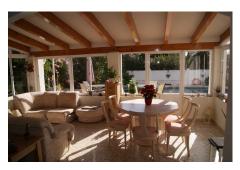

# €575,000

El Paraiso, Costa del Sol

Ref: R3974869

RESERVED Bungalow in popular residential area close to shops and restaurants and within just a few minutes drive of Estepona or San Pedro This property currently comprises four bedrooms, three bathrooms and two kitchens as well as a sunny glazed terrace, sitting rooms and pool area. It requires full renovation and represents an ideal opportunity for someone looking to transform a property or build a new property on a well located plot. Viewing recommended.

This property currently comprises four bedrooms, three bathrooms and two kitchens as well as a sunny glazed terrace, sitting rooms and pool area.

It requires full renovation and represents an ideal opportunity for someone looking to transform a property or build a new property on a well located plot.