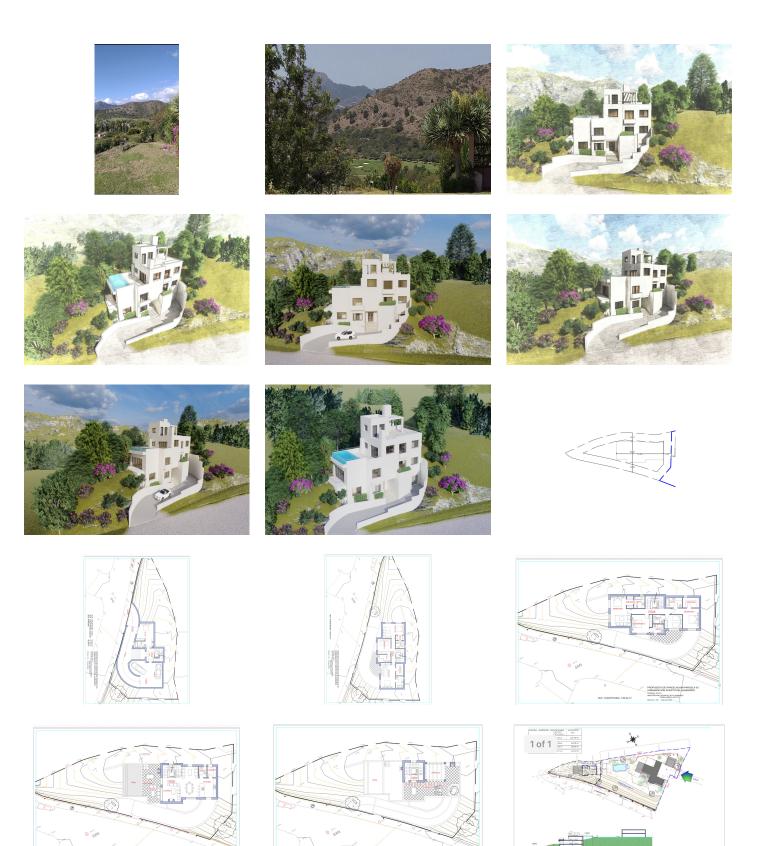

# €795,000

Ref: R4006462

PLOT/PROJECT WITH STUNNING MOUNTAIN & GOLF VIEWS NOW BEING SOLD AS A PACKAGE INCLUDING REF. R4382323 From the roof top solarium you will have PANORAMIC views of the SEA, GIBRALTER & AFRICA This South West facing plot with a project of a modern 4/5 bed detached villa all with ensuite bathrooms, a private infinity pool, lift and garage, is going to be built over four levels, within the Luxury Urbanisation of Los Almendros off the Ronda Road, Benahavis. Monte Halcones Commercial centre which is only a few minutes away you will find Supercor Supermarket, Pharmacy, Dry Cleaners, Restaurants & Bars San Pedro Alcantara only a short distance away, 15 minutes to Marbella and 45 minutes to Malaga & Gibraltar airport This project has been designed by Architect Cesar...

This South West facing plot with a project of a modern 4/5 bed detached villa all with ensuite bathrooms, a private infinity pool, lift and garage, is going to be built over four levels, within the Luxury Urbanisation of Los Almendros off the Ronda Road, Benahavis.

This project has been designed by Architect Cesar de Leyva For more details and floor plans please do not hesitate to contact us.

Residential Plot, Los Almendros, Costa del Sol. Garden/Plot 513 m² of project 314m2

Setting : Close To Golf, Close To Shops, Close To Schools. Orientation : South West. Condition : New Construction. Pool : Private. Climate Control : Air Conditioning. Views : Mountain, Golf. Features : Covered Terrace, Lift, Fitted Wardrobes, Ensuite Bathroom. Kitchen : Fully Fitted. Garden : Private, Easy Maintenance. Security : Gated Complex. Parking : Garage. Utilities : Electricity. Category : With Planning Permission.