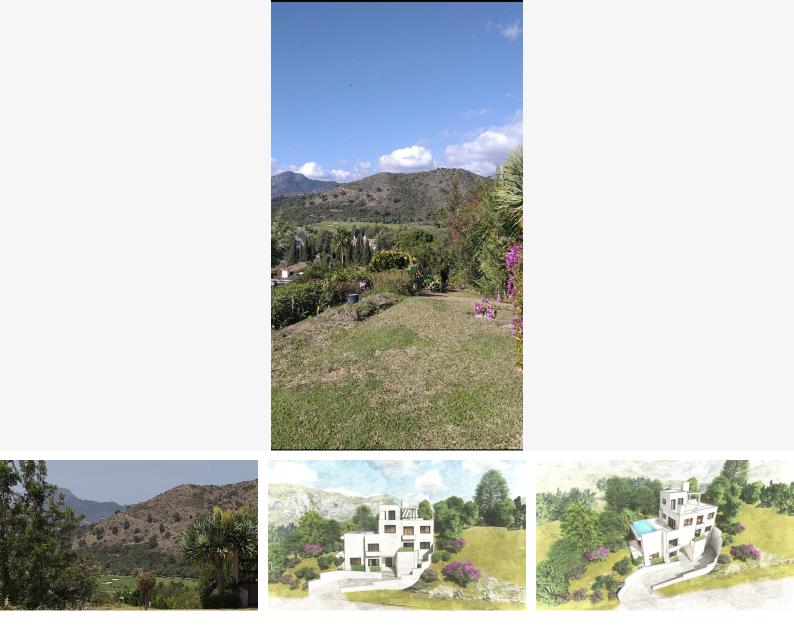

#### **Property Description**

Location: Los Almendros, Costa del Sol, Spain

PLOT/PROJECT WITH STUNNING MOUNTAIN & GOLF VIEWS NOW BEING SOLD AS A PACKAGE INCLUDING REF. R4382323

From the roof top solarium you will have PANORAMIC views of the SEA, GIBRALTER & AFRICA

This South West facing plot with a project of a modern 4/5 bed detached villa all with ensuite bathrooms, a private infinity pool, lift and garage, is going to be built over four levels, within the Luxury Urbanisation of Los Almendros off the Ronda Road, Benahavis.

Monte Halcones Commercial centre which is only a few minutes away you will find Supercor Supermarket, Pharmacy, Dry Cleaners, Restaurants & Bars

San Pedro Alcantara only a short distance away, 15 minutes to Marbella and 45 minutes to Malaga & Gibraltar airport

This project has been designed by Architect Cesar de Leyva For more details and floor plans please do not hesitate to contact us.

Residential Plot, Los Almendros, Costa del Sol. Garden/Plot 513 m² of project 314m2