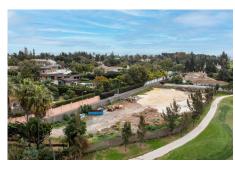

## **Plot For Sale**

**€2,600,000** 

Guadalmina Baja, Costa del Sol

Ref: R4011283

3011m2 plot for sale, frontline Guadalmina Baja golf course Located in one of the most prestigious residential areas of west Marbella, Guadalmina Baja, this large plot of more than 3000m2 where you can build your dream villas. The plot is located at frontline golf, within walking distance to the Shopping Centre with its multiple services and restaurants, the Guadalmina Hotel and the beach. It also has easy access to the motorway and San Pedro Alcantara town centre. With no doubt, this single family plot of exceptional size is a great opportunity for investors or clients who dream of building a villa in a quiet and luxurious area of Marbella. The plot has 27% buildable area. For more information, do not hesitate to get in touch with us.

## **Property Description**

**Location:** Guadalmina Baja, Costa del Sol, Spain 3011m2 plot for sale, frontline Guadalmina Baja golf course

Located in one of the most prestigious residential areas of west Marbella, Guadalmina Baja, this large plot of more than 3000m2 where you can build your dream villas.

The plot is located at frontline golf, within walking distance to the Shopping Centre with its multiple services and restaurants, the Guadalmina Hotel and the beach. It also has easy access to the motorway and San Pedro Alcantara town centre.

With no doubt, this single family plot of exceptional size is a great opportunity for investors or clients who dream of building a villa in a quiet and luxurious area of Marbella. The plot has 27% buildable area.