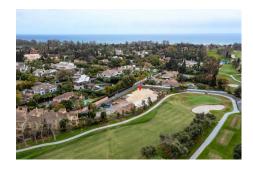

## **Plot For Sale**

**€2,600,000** 

Guadalmina Baja, Costa del Sol

Ref: R4011283

3011m2 plot for sale, frontline Guadalmina Baja golf course Located in one of the most prestigious residential areas of west Marbella, Guadalmina Baja, this large plot of more than 3000m2 where you can build your dream villas. The plot is located at frontline golf, within walking distance to the Shopping Centre with its multiple services and restaurants, the Guadalmina Hotel and the beach. It also has easy access to the motorway and San Pedro Alcantara town centre. With no doubt, this single family plot of exceptional size is a great opportunity for investors or clients who dream of building a villa in a quiet and luxurious area of Marbella. The plot has 27% buildable area. For more information, do not hesitate to get in touch with us.

## **Property Description**

**Location:** Guadalmina Baja, Costa del Sol, Spain 3011m2 plot for sale, frontline Guadalmina Baja golf course

Located in one of the most prestigious residential areas of west Marbella, Guadalmina Baja, this large plot of more than 3000m2 where you can build your dream villas.

The plot is located at frontline golf, within walking distance to the Shopping Centre with its multiple services and restaurants, the Guadalmina Hotel and the beach. It also has easy access to the motorway and San Pedro Alcantara town centre.

With no doubt, this single family plot of exceptional size is a great opportunity for investors or clients who dream of building a villa in a quiet and luxurious area of Marbella. The plot has 27% buildable area.