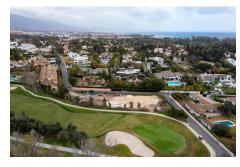

## **Plot For Sale**

**€2,600,000** 

Guadalmina Baja, Costa del Sol

Ref: R4011283

3011m2 plot for sale, frontline Guadalmina Baja golf course Located in one of the most prestigious residential areas of west Marbella, Guadalmina Baja, this large plot of more than 3000m2 where you can build your dream villas. The plot is located at frontline golf, within walking distance to the Shopping Centre with its multiple services and restaurants, the Guadalmina Hotel and the beach. It also has easy access to the motorway and San Pedro Alcantara town centre. With no doubt, this single family plot of exceptional size is a great opportunity for investors or clients who dream of building a villa in a quiet and luxurious area of Marbella. The plot has 27% buildable area. For more information, do not hesitate to get in touch with us.

## **Property Description**

**Location:** Guadalmina Baja, Costa del Sol, Spain 3011m2 plot for sale, frontline Guadalmina Baja golf course

Located in one of the most prestigious residential areas of west Marbella, Guadalmina Baja, this large plot of more than 3000m2 where you can build your dream villas.

The plot is located at frontline golf, within walking distance to the Shopping Centre with its multiple services and restaurants, the Guadalmina Hotel and the beach. It also has easy access to the motorway and San Pedro Alcantara town centre.