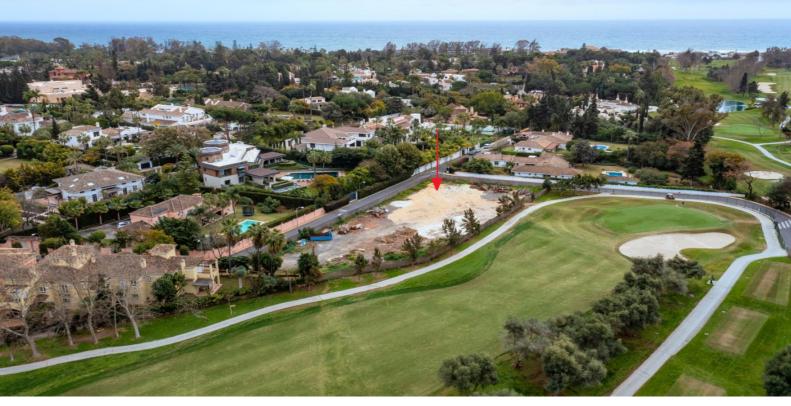

## **Plot For Sale**

**€2,600,000** 

Guadalmina Baja, Costa del Sol

Ref: R4011283

3011m2 plot for sale, frontline Guadalmina Baja golf course Located in one of the most prestigious residential areas of west Marbella, Guadalmina Baja, this large plot of more than 3000m2 where you can build your dream villas. The plot is located at frontline golf, within walking distance to the Shopping Centre with its multiple services and restaurants, the Guadalmina Hotel and the beach. It also has easy access to the motorway and San Pedro Alcantara town centre. With no doubt, this single family plot of exceptional size is a great opportunity for investors or clients who dream of building a villa in a quiet and luxurious area of Marbella. The plot has 27% buildable area. For more information, do not hesitate to get in touch with us.

## **Property Description**

**Location:** Guadalmina Baja, Costa del Sol, Spain 3011m2 plot for sale, frontline Guadalmina Baja golf course

Located in one of the most prestigious residential areas of west Marbella, Guadalmina Baja, this large plot of more than 3000m2 where you can build your dream villas.

The plot is located at frontline golf, within walking distance to the Shopping Centre with its multiple services and restaurants, the Guadalmina Hotel and the beach. It also has easy access to the motorway and San Pedro Alcantara town centre.

With no doubt, this single family plot of exceptional size is a great opportunity for investors or clients who dream of building a villa in a quiet and luxurious area of Marbella. The plot has 27% buildable area.