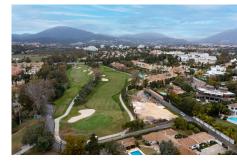

## **Plot For Sale**

**€2,600,000** 

Guadalmina Baja, Costa del Sol

Ref: R4011283

3011m2 plot for sale, frontline Guadalmina Baja golf course Located in one of the most prestigious residential areas of west Marbella, Guadalmina Baja, this large plot of more than 3000m2 where you can build your dream villas. The plot is located at frontline golf, within walking distance to the Shopping Centre with its multiple services and restaurants, the Guadalmina Hotel and the beach. It also has easy access to the motorway and San Pedro Alcantara town centre. With no doubt, this single family plot of exceptional size is a great opportunity for investors or clients who dream of building a villa in a quiet and luxurious area of Marbella. The plot has 27% buildable area. For more information, do not hesitate to get in touch with us.

## **Property Description**

**Location:** Guadalmina Baja, Costa del Sol, Spain 3011m2 plot for sale, frontline Guadalmina Baja golf course

Located in one of the most prestigious residential areas of west Marbella, Guadalmina Baja, this large plot of more than 3000m2 where you can build your dream villas.

The plot is located at frontline golf, within walking distance to the Shopping Centre with its multiple services and restaurants, the Guadalmina Hotel and the beach. It also has easy access to the motorway and San Pedro Alcantara town centre.