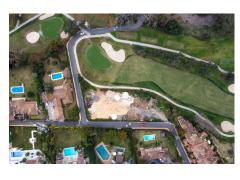

## **Plot For Sale**

**€2,600,000** 

Guadalmina Baja, Costa del Sol

Ref: R4011283

3011m2 plot for sale, frontline Guadalmina Baja golf course Located in one of the most prestigious residential areas of west Marbella, Guadalmina Baja, this large plot of more than 3000m2 where you can build your dream villas. The plot is located at frontline golf, within walking distance to the Shopping Centre with its multiple services and restaurants, the Guadalmina Hotel and the beach. It also has easy access to the motorway and San Pedro Alcantara town centre. With no doubt, this single family plot of exceptional size is a great opportunity for investors or clients who dream of building a villa in a quiet and luxurious area of Marbella. The plot has 27% buildable area. For more information, do not hesitate to get in touch with us.

## **Property Description**

**Location:** Guadalmina Baja, Costa del Sol, Spain 3011m2 plot for sale, frontline Guadalmina Baja golf course

Located in one of the most prestigious residential areas of west Marbella, Guadalmina Baja, this large plot of more than 3000m2 where you can build your dream villas.

The plot is located at frontline golf, within walking distance to the Shopping Centre with its multiple services and restaurants, the Guadalmina Hotel and the beach. It also has easy access to the motorway and San Pedro Alcantara town centre.

With no doubt, this single family plot of exceptional size is a great opportunity for investors or clients who dream of building a villa in a quiet and luxurious area of Marbella. The plot has 27% buildable area.