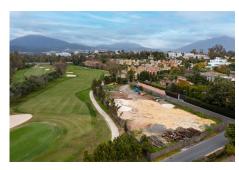

## **Plot For Sale**

**€2,600,000** 

Guadalmina Baja, Costa del Sol

Ref: R4011283

3011m2 plot for sale, frontline Guadalmina Baja golf course Located in one of the most prestigious residential areas of west Marbella, Guadalmina Baja, this large plot of more than 3000m2 where you can build your dream villas. The plot is located at frontline golf, within walking distance to the Shopping Centre with its multiple services and restaurants, the Guadalmina Hotel and the beach. It also has easy access to the motorway and San Pedro Alcantara town centre. With no doubt, this single family plot of exceptional size is a great opportunity for investors or clients who dream of building a villa in a quiet and luxurious area of Marbella. The plot has 27% buildable area. For more information, do not hesitate to get in touch with us.

## **Property Description**

**Location:** Guadalmina Baja, Costa del Sol, Spain 3011m2 plot for sale, frontline Guadalmina Baja golf course

Located in one of the most prestigious residential areas of west Marbella, Guadalmina Baja, this large plot of more than 3000m2 where you can build your dream villas.

The plot is located at frontline golf, within walking distance to the Shopping Centre with its multiple services and restaurants, the Guadalmina Hotel and the beach. It also has easy access to the motorway and San Pedro Alcantara town centre.

With no doubt, this single family plot of exceptional size is a great opportunity for investors or clients who dream of building a villa in a quiet and luxurious area of Marbella. The plot has 27% buildable area.