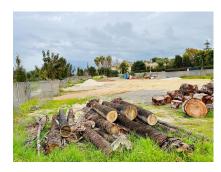

## **Plot For Sale**

**€2,600,000** 

Guadalmina Baja, Costa del Sol

Ref: R4011283

3011m2 plot for sale, frontline Guadalmina Baja golf course Located in one of the most prestigious residential areas of west Marbella, Guadalmina Baja, this large plot of more than 3000m2 where you can build your dream villas. The plot is located at frontline golf, within walking distance to the Shopping Centre with its multiple services and restaurants, the Guadalmina Hotel and the beach. It also has easy access to the motorway and San Pedro Alcantara town centre. With no doubt, this single family plot of exceptional size is a great opportunity for investors or clients who dream of building a villa in a quiet and luxurious area of Marbella. The plot has 27% buildable area. For more information, do not hesitate to get in touch with us.

## **Property Description**

**Location:** Guadalmina Baja, Costa del Sol, Spain 3011m2 plot for sale, frontline Guadalmina Baja golf course

Located in one of the most prestigious residential areas of west Marbella, Guadalmina Baja, this large plot of more than 3000m2 where you can build your dream villas.

The plot is located at frontline golf, within walking distance to the Shopping Centre with its multiple services and restaurants, the Guadalmina Hotel and the beach. It also has easy access to the motorway and San Pedro Alcantara town centre.

With no doubt, this single family plot of exceptional size is a great opportunity for investors or clients who dream of building a villa in a quiet and luxurious area of Marbella. The plot has 27% buildable area.