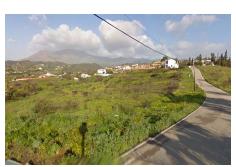

## **Plot For Sale**

**€7,878,500** 

Estepona, Costa del Sol

Ref: R2761094

Magnificent plot of 45,100 m², is slightly inclined flat, ideal orientation south-southwest, overlooking the sea. A 1 km from the beach and the Mediterranean Highway A-7, near the hotel Kempiski Resort Hotel, Laguna Village and the Equestrian Center. A 5 minutes from the center of Estepona, where have all the services, health, commercial and administrative of the municipality. Connected to sanitation, electricity and water. final approval in July 2000. It has a project for lack of building fishing village 94 houses and 10 chalets with a building area of 10.812m². You can negotiated the type of unit.

## **Property Description**

Location: Estepona, Costa del Sol, Spain

Magnificent plot of 45,100 m², is slightly inclined flat, ideal orientation south-southwest, overlooking the sea. A 1 km from the beach and the Mediterranean Highway A-7, near the hotel Kempiski Resort Hotel, Laguna Village and the Equestrian Center. A 5 minutes from the center of Estepona, where have all the services, health, commercial and administrative of the municipality.