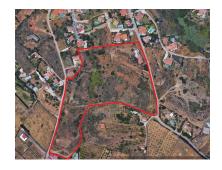

## **Plot For Sale**

**€7,878,500** 

Estepona, Costa del Sol

Ref: R2761094

Magnificent plot of 45,100 m², is slightly inclined flat, ideal orientation south-southwest, overlooking the sea. A 1 km from the beach and the Mediterranean Highway A-7, near the hotel Kempiski Resort Hotel, Laguna Village and the Equestrian Center. A 5 minutes from the center of Estepona, where have all the services, health, commercial and administrative of the municipality. Connected to sanitation, electricity and water. final approval in July 2000. It has a project for lack of building fishing village 94 houses and 10 chalets with a building area of 10.812m². You can negotiated the type of unit.

## **Property Description**

Location: Estepona, Costa del Sol, Spain

Magnificent plot of 45,100 m², is slightly inclined flat, ideal orientation south-southwest, overlooking the sea. A 1 km from the beach and the Mediterranean Highway A-7, near the hotel Kempiski Resort Hotel, Laguna Village and the Equestrian Center. A 5 minutes from the center of Estepona, where have all the services, health, commercial and administrative of the municipality.

Connected to sanitation, electricity and water. final approval in July 2000. It has a project for lack of building fishing village 94 houses and 10 chalets with a building area of 10.812m<sup>2</sup>. You can negotiated the type of unit.