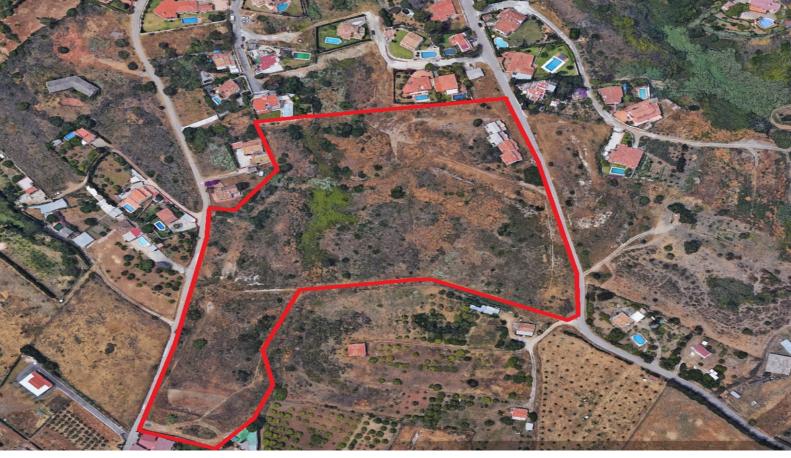

## **Plot For Sale**

**€7,878,500** 

Estepona, Costa del Sol

Ref: R2761094

Magnificent plot of 45,100 m², is slightly inclined flat, ideal orientation south-southwest, overlooking the sea. A 1 km from the beach and the Mediterranean Highway A-7, near the hotel Kempiski Resort Hotel, Laguna Village and the Equestrian Center. A 5 minutes from the center of Estepona, where have all the services, health, commercial and administrative of the municipality. Connected to sanitation, electricity and water. final approval in July 2000. It has a project for lack of building fishing village 94 houses and 10 chalets with a building area of 10.812m². You can negotiated the type of unit.

## **Property Description**

Location: Estepona, Costa del Sol, Spain

Magnificent plot of 45,100 m², is slightly inclined flat, ideal orientation south-southwest, overlooking the sea. A 1 km from the beach and the Mediterranean Highway A-7, near the hotel Kempiski Resort Hotel, Laguna Village and the Equestrian Center. A 5 minutes from the center of Estepona, where have all the services, health, commercial and administrative of the municipality.

Connected to sanitation, electricity and water. final approval in July 2000. It has a project for lack of building fishing village 94 houses and 10 chalets with a building area of 10.812m<sup>2</sup>. You can negotiated the type of unit.