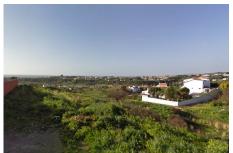

## **Plot For Sale**

**€7,878,500** 

Estepona, Costa del Sol

Ref: R2761094

Magnificent plot of 45,100 m², is slightly inclined flat, ideal orientation south-southwest, overlooking the sea. A 1 km from the beach and the Mediterranean Highway A-7, near the hotel Kempiski Resort Hotel, Laguna Village and the Equestrian Center. A 5 minutes from the center of Estepona, where have all the services, health, commercial and administrative of the municipality. Connected to sanitation, electricity and water. final approval in July 2000. It has a project for lack of building fishing village 94 houses and 10 chalets with a building area of 10.812m². You can negotiated the type of unit.

## **Property Description**

Location: Estepona, Costa del Sol, Spain

Magnificent plot of 45,100 m², is slightly inclined flat, ideal orientation south-southwest, overlooking the sea. A 1 km from the beach and the Mediterranean Highway A-7, near the hotel Kempiski Resort Hotel, Laguna Village and the Equestrian Center. A 5 minutes from the center of Estepona, where have all the services, health, commercial and administrative of the municipality.