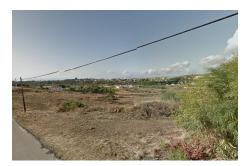

## **Plot For Sale**

**€7,878,500** 

Estepona, Costa del Sol

Ref: R2761094

Magnificent plot of 45,100 m², is slightly inclined flat, ideal orientation south-southwest, overlooking the sea. A 1 km from the beach and the Mediterranean Highway A-7, near the hotel Kempiski Resort Hotel, Laguna Village and the Equestrian Center. A 5 minutes from the center of Estepona, where have all the services, health, commercial and administrative of the municipality. Connected to sanitation, electricity and water. final approval in July 2000. It has a project for lack of building fishing village 94 houses and 10 chalets with a building area of 10.812m². You can negotiated the type of unit.

## **Property Description**

Location: Estepona, Costa del Sol, Spain

Magnificent plot of 45,100 m², is slightly inclined flat, ideal orientation south-southwest, overlooking the sea. A 1 km from the beach and the Mediterranean Highway A-7, near the hotel Kempiski Resort Hotel, Laguna Village and the Equestrian Center. A 5 minutes from the center of Estepona, where have all the services, health, commercial and administrative of the municipality.