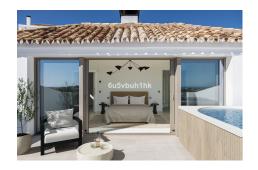

### **Additional Info**

| For Sale                    | Beds: 4                              | Baths: 4.5                |
|-----------------------------|--------------------------------------|---------------------------|
| Type: Penthouse             | Area: 480 sq m                       | Garden                    |
| Pool                        | Setting: Close To Golf               | Close To Port             |
| Close To Shops              | Close To Sea                         | Close To Town             |
| Close To Schools            | Urbanisation                         | Orientation: South        |
| Condition: New Construction | Pool: Communal                       | Indoor                    |
| Heated                      | Climate Control: Air<br>Conditioning | U/F Heating               |
| Views: Sea                  | Mountain                             | Country                   |
| Panoramic                   | Garden                               | Covered Terrace           |
| Lift                        | Fitted Wardrobes                     | Near Transport            |
| Private Terrace             | Solarium                             | Gym                       |
| Sauna                       | Storage Room                         | Ensuite Bathroom          |
| Marble Flooring             | Jacuzzi                              | Barbeque                  |
| Double Glazing              | Domotics                             | Furniture: Optional       |
| Kitchen: Fully Fitted       | Garden: Communal                     | Security: Electric Blinds |