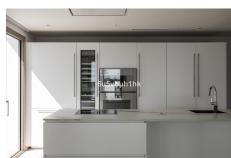

### **Additional Info**

| For Sale                    | Beds: 4                              | Baths: 4.5                |
|-----------------------------|--------------------------------------|---------------------------|
| Type: Penthouse             | Area: 480 sq m                       | Garden                    |
| Pool                        | Setting: Close To Golf               | Close To Port             |
| Close To Shops              | Close To Sea                         | Close To Town             |
| Close To Schools            | Urbanisation                         | Orientation: South        |
| Condition: New Construction | Pool: Communal                       | Indoor                    |
| Heated                      | Climate Control: Air<br>Conditioning | U/F Heating               |
| Views: Sea                  | Mountain                             | Country                   |
| Panoramic                   | Garden                               | Covered Terrace           |
| Lift                        | Fitted Wardrobes                     | Near Transport            |
| Private Terrace             | Solarium                             | Gym                       |
| Sauna                       | Storage Room                         | Ensuite Bathroom          |
| Marble Flooring             | Jacuzzi                              | Barbeque                  |
| Double Glazing              | Domotics                             | Furniture: Optional       |
| Kitchen: Fully Fitted       | Garden: Communal                     | Security: Electric Blinds |