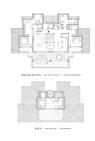

### **Additional Info**

| For Sale                    | Beds: 4                              | Baths: 4.5                |
|-----------------------------|--------------------------------------|---------------------------|
| Type: Penthouse             | Area: 480 sq m                       | Garden                    |
| Pool                        | Setting: Close To Golf               | Close To Port             |
| Close To Shops              | Close To Sea                         | Close To Town             |
| Close To Schools            | Urbanisation                         | Orientation: South        |
| Condition: New Construction | Pool: Communal                       | Indoor                    |
| Heated                      | Climate Control: Air<br>Conditioning | U/F Heating               |
| Views: Sea                  | Mountain                             | Country                   |
| Panoramic                   | Garden                               | Covered Terrace           |
| Lift                        | Fitted Wardrobes                     | Near Transport            |
| Private Terrace             | Solarium                             | Gym                       |
| Sauna                       | Storage Room                         | Ensuite Bathroom          |
| Marble Flooring             | Jacuzzi                              | Barbeque                  |
| Double Glazing              | Domotics                             | Furniture: Optional       |
| Kitchen: Fully Fitted       | Garden: Communal                     | Security: Electric Blinds |