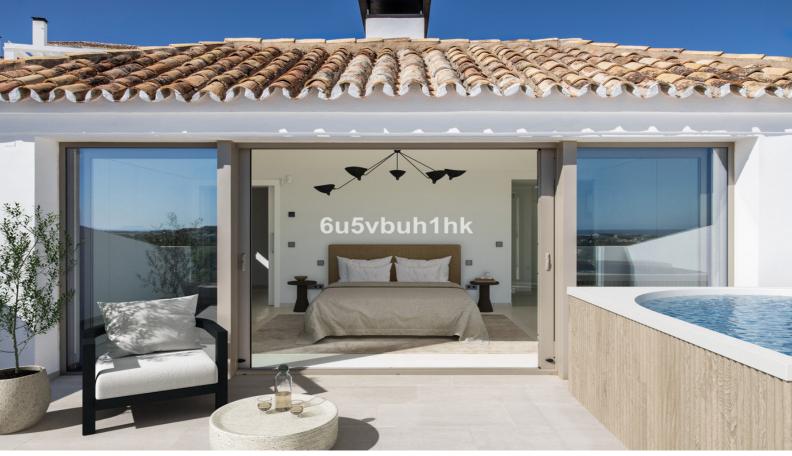

### **Additional Info**

| For Sale                    | Beds: 4                              | Baths: 4.5                |
|-----------------------------|--------------------------------------|---------------------------|
| Type: Penthouse             | Area: 480 sq m                       | Garden                    |
| Pool                        | Setting: Close To Golf               | Close To Port             |
| Close To Shops              | Close To Sea                         | Close To Town             |
| Close To Schools            | Urbanisation                         | Orientation: South        |
| Condition: New Construction | Pool: Communal                       | Indoor                    |
| Heated                      | Climate Control: Air<br>Conditioning | U/F Heating               |
| Views: Sea                  | Mountain                             | Country                   |
| Panoramic                   | Garden                               | Covered Terrace           |
| Lift                        | Fitted Wardrobes                     | Near Transport            |
| Private Terrace             | Solarium                             | Gym                       |
| Sauna                       | Storage Room                         | Ensuite Bathroom          |
| Marble Flooring             | Jacuzzi                              | Barbeque                  |
| Double Glazing              | Domotics                             | Furniture: Optional       |
| Kitchen: Fully Fitted       | Garden: Communal                     | Security: Electric Blinds |