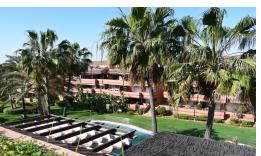

## **Additional Info**

| For Sale                | Beds: 3                              | Baths: 2.5                 |
|-------------------------|--------------------------------------|----------------------------|
| Type: Penthouse         | Area: 166 sq m                       | Garden                     |
| Pool                    | Setting: Commercial Area             | Beachside                  |
| Close To Port           | Close To Shops                       | Close To Sea               |
| Close To Town           | Close To Schools                     | Urbanisation               |
| Orientation: South West | Condition: Excellent                 | Recently Renovated         |
| Pool: Communal          | Climate Control: Air<br>Conditioning | Hot A/C                    |
| Cold A/C                | Views: Garden                        | Pool                       |
| Covered Terrace         | Lift                                 | Fitted Wardrobes           |
| Near Transport          | Private Terrace                      | Satellite TV               |
| Storage Room            | Disabled Access                      | Marble Flooring            |
| Double Glazing          | Fiber Optic                          | Furniture: Fully Furnished |
| Kitchen: Fully Fitted   | Garden: Communal                     | Landscaped                 |
| Security: Gated Complex | Electric Blinds                      | Entry Phone                |
| Alarm System            | 24 Hour Security                     | Safe                       |