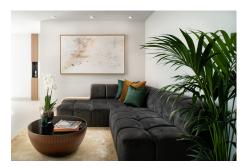

#### **Property Description**

Location: Marbella, Costa del Sol, Spain

Totally reformed & furnished corner apartment at top floor building (11 floor), in center of marbella & Paseo Maritimo with 3 sides view to the sea, mountain and city (South/West/North), garage space for one car include in price.

### **Additional Info**

| For Sale              | Beds: 3                              | Baths: 3                   |
|-----------------------|--------------------------------------|----------------------------|
| Type: Penthouse       | Area: 220 sq m                       | Setting: Town              |
| Commercial Area       | Beachside                            | Close To Port              |
| Close To Shops        | Close To Sea                         | Close To Town              |
| Close To Schools      | Orientation: East                    | South                      |
| Condition: Excellent  | Climate Control: Air<br>Conditioning | Views: Sea                 |
| Garden                | Lift                                 | Private Terrace            |
| Ensuite Bathroom      | Double Glazing                       | Furniture: Fully Furnished |
| Kitchen: Fully Fitted | Parking: Garage                      | More Than One              |
| Built Area : 220 sq m |                                      |                            |