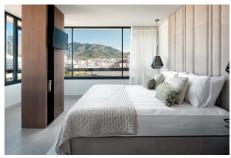

### **Additional Info**

| For Sale              | Beds: 3                              | Baths: 3                   |
|-----------------------|--------------------------------------|----------------------------|
| Type: Penthouse       | Area: 220 sq m                       | Setting: Town              |
| Commercial Area       | Beachside                            | Close To Port              |
| Close To Shops        | Close To Sea                         | Close To Town              |
| Close To Schools      | Orientation: East                    | South                      |
| Condition: Excellent  | Climate Control: Air<br>Conditioning | Views: Sea                 |
| Garden                | Lift                                 | Private Terrace            |
| Ensuite Bathroom      | Double Glazing                       | Furniture: Fully Furnished |
| Kitchen: Fully Fitted | Parking: Garage                      | More Than One              |
| Built Area : 220 sq m |                                      |                            |