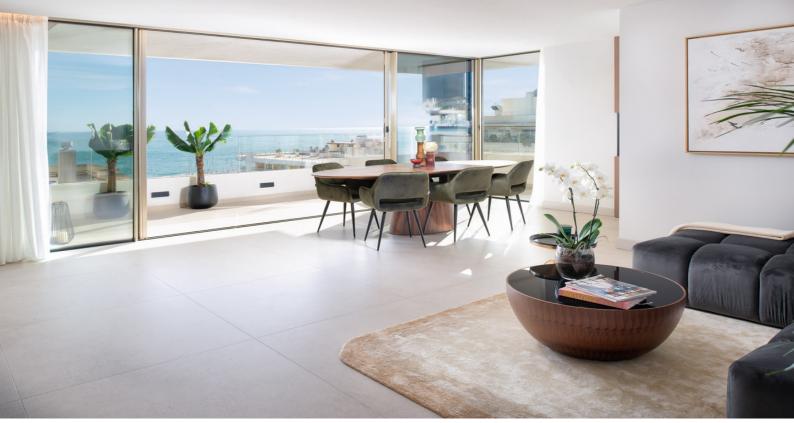

# 3 Bed Penthouse For Sale

## €1,463,000

Marbella, Costa del Sol

Ref: R4034857

Totally reformed & furnished corner apartment at top floor building (11 floor), in center of marbella & Paseo Maritimo with 3 sides view to the sea, mountain and city (South/West/North), garage space for one car include in price.

#### **Property Description**

Location: Marbella, Costa del Sol, Spain

Totally reformed & furnished corner apartment at top floor building (11 floor), in center of marbella & Paseo Maritimo with 3 sides view to the sea, mountain and city (South/West/North), garage space for one car include in price.