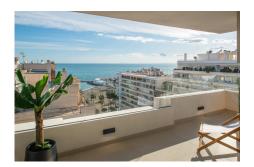

## €1,463,000

Marbella, Costa del Sol

Ref: R4034857

Totally reformed & furnished corner apartment at top floor building (11 floor), in center of marbella & Paseo Maritimo with 3 sides view to the sea, mountain and city (South/West/North), garage space for one car include in price.

#### **Property Description**

Location: Marbella, Costa del Sol, Spain

Totally reformed & furnished corner apartment at top floor building (11 floor), in center of marbella & Paseo Maritimo with 3 sides view to the sea, mountain and city (South/West/North), garage space for one car include in price.

### **Additional Info**

| For Sale              | Beds: 3                              | Baths: 3                   |
|-----------------------|--------------------------------------|----------------------------|
| Type: Penthouse       | Area: 220 sq m                       | Setting: Town              |
| Commercial Area       | Beachside                            | Close To Port              |
| Close To Shops        | Close To Sea                         | Close To Town              |
| Close To Schools      | Orientation: East                    | South                      |
| Condition: Excellent  | Climate Control: Air<br>Conditioning | Views: Sea                 |
| Garden                | Lift                                 | Private Terrace            |
| Ensuite Bathroom      | Double Glazing                       | Furniture: Fully Furnished |
| Kitchen: Fully Fitted | Parking: Garage                      | More Than One              |
| Built Area : 220 sq m |                                      |                            |