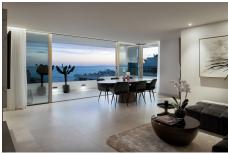

## €1,463,000

Marbella, Costa del Sol

Ref: R4034857

Totally reformed & furnished corner apartment at top floor building (11 floor), in center of marbella & Paseo Maritimo with 3 sides view to the sea, mountain and city (South/West/North), garage space for one car include in price.

#### **Property Description**

Location: Marbella, Costa del Sol, Spain

Totally reformed & furnished corner apartment at top floor building (11 floor), in center of marbella & Paseo Maritimo with 3 sides view to the sea, mountain and city (South/West/North), garage space for one car include in price.