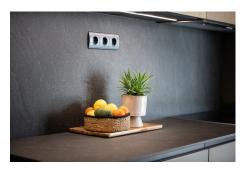

#### **Property Description**

Location: Marbella, Costa del Sol, Spain

Totally reformed & furnished corner apartment at top floor building (11 floor), in center of marbella & Paseo Maritimo with 3 sides view to the sea, mountain and city (South/West/North), garage space for one car include in price.

### **Additional Info**

| For Sale              | Beds: 3                              | Baths: 3                   |
|-----------------------|--------------------------------------|----------------------------|
| Type: Penthouse       | Area: 220 sq m                       | Setting: Town              |
| Commercial Area       | Beachside                            | Close To Port              |
| Close To Shops        | Close To Sea                         | Close To Town              |
| Close To Schools      | Orientation: East                    | South                      |
| Condition: Excellent  | Climate Control: Air<br>Conditioning | Views: Sea                 |
| Garden                | Lift                                 | Private Terrace            |
| Ensuite Bathroom      | Double Glazing                       | Furniture: Fully Furnished |
| Kitchen: Fully Fitted | Parking: Garage                      | More Than One              |
| Built Area : 220 sq m |                                      |                            |