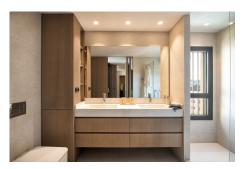

#### **Property Description**

Location: Marbella, Costa del Sol, Spain

Totally reformed & furnished corner apartment at top floor building (11 floor), in center of marbella & Paseo Maritimo with 3 sides view to the sea, mountain and city (South/West/North), garage space for one car include in price.

### **Additional Info**

| For Sale              | Beds: 3                              | Baths: 3                   |
|-----------------------|--------------------------------------|----------------------------|
| Type: Penthouse       | Area: 220 sq m                       | Setting: Town              |
| Commercial Area       | Beachside                            | Close To Port              |
| Close To Shops        | Close To Sea                         | Close To Town              |
| Close To Schools      | Orientation: East                    | South                      |
| Condition: Excellent  | Climate Control: Air<br>Conditioning | Views: Sea                 |
| Garden                | Lift                                 | Private Terrace            |
| Ensuite Bathroom      | Double Glazing                       | Furniture: Fully Furnished |
| Kitchen: Fully Fitted | Parking: Garage                      | More Than One              |
| Built Area : 220 sq m |                                      |                            |