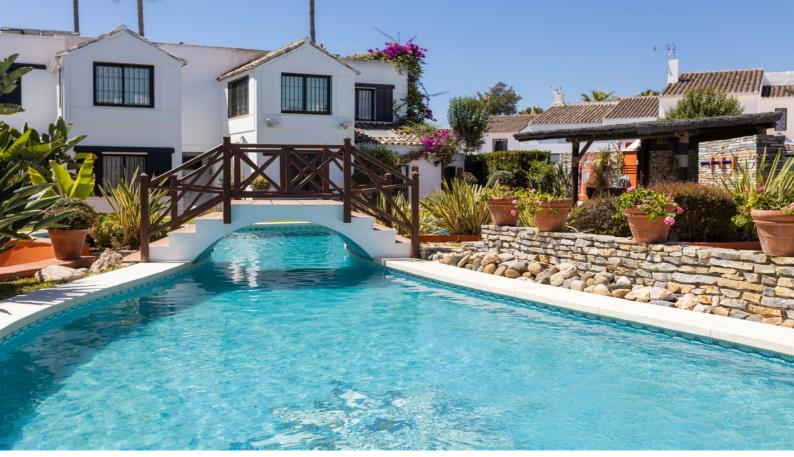

# 4 Bed Townhouse For Sale

#### San Pedro de Alcántara, Costa del Sol

€795,000

Ref: R4050343

Spacious Townhouse located in the Marqués del Duero Urbanization, San Pedro de Alcántara. The Townhouse has 180m2 built plus 64m2 of terrace, distributed over 2 floors with 4 bedrooms, 2 bathrooms and a toilet. Quiet urbanization with gardens and swimming pool. It is located in a gated community with gardens and swimming pool. Close to the seafront of San Pedro de Alcántara, Boulevard and town center. Unbeatable location. Includes parking space.

#### Location: San Pedro de Alcántara, Costa del Sol, Spain

Spacious Townhouse located in the Marqués del Duero Urbanization, San Pedro de Alcántara. The Townhouse has 180m2 built plus 64m2 of terrace, distributed over 2 floors with 4 bedrooms, 2 bathrooms and a toilet. Quiet urbanization with gardens and swimming pool. It is located in a gated community with gardens and swimming pool. Close to the seafront of San Pedro de Alcántara, Boulevard and town center. Unbeatable location. Includes parking space.

## **Additional Info**

| For Sale              | Beds: 4                              | Baths: 2.5              |
|-----------------------|--------------------------------------|-------------------------|
| Type: Townhouse       | Area: 244 sq m                       | Garden                  |
| Pool                  | Setting: Town                        | Beachside               |
| Village               | Close To Sea                         | Close To Schools        |
| Urbanisation          | Orientation: East                    | Condition: Excellent    |
| Pool: Communal        | Climate Control: Air<br>Conditioning | Hot A/C                 |
| Views: Garden         | Pool                                 | Private Terrace         |
| Utility Room          | Double Glazing                       | Near Church             |
| Kitchen: Fully Fitted | Garden: Communal                     | Security: Gated Complex |
| Parking: Street       | Utilities: Electricity               | Drinkable Water         |
| Category: Luxury      | Resale                               | Built Area : 244 sq m   |