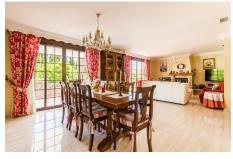

# €900,000

San Pedro de Alcántara, Costa del Sol

Ref: R3278038

Beautiful villa located in the Altavista area in San Pedro Alcántara de Marbella. The location is fantastic because it allows access to all the services offered by a town like San Pedro Alcántara. It is a property with a plot of 750 m2 and the dimensions of the house is 530 m2. It consists of 4 bedrooms, 3 bathrooms and 1 toilet. It has a large living room open to the terrace. Fully furnished and equipped kitchen. It has a large garden with pool. Few minutes drive from Puerto Banús and Marbella

#### Location: San Pedro de Alcántara, Costa del Sol, Spain

Beautiful villa located in the Altavista area in San Pedro Alcántara de Marbella. The location is fantastic because it allows access to all the services offered by a town like San Pedro Alcántara. It is a property with a plot of 750 m2 and the dimensions of the house is 530 m2. It consists of 4 bedrooms, 3 bathrooms and 1 toilet. It has a large living room open to the terrace. Fully furnished and equipped kitchen. It has a large garden with pool. Few minutes drive from Puerto Banús and Marbella

## **Additional Info**

| For Sale               | Beds: 4                              | Baths: 3               |
|------------------------|--------------------------------------|------------------------|
| Type: Villa (Detached) | Area: 530 sq m                       | Land Area: 750 sq m    |
| Garden                 | Pool                                 | Setting: Close To Golf |
| Close To Shops         | Close To Sea                         | Close To Town          |
| Close To Schools       | Orientation: South                   | Condition: Good        |
| Pool: Private          | Climate Control: Air<br>Conditioning | Fireplace              |
| Views: Mountain        | Panoramic                            | Garden                 |
| Pool                   | Street                               | Fitted Wardrobes       |
| Near Transport         | Private Terrace                      | Double Glazing         |
| Near Church            | Kitchen: Fully Fitted                | Garden: Private        |
| Utilities: Electricity | Drinkable Water                      | Category: Golf         |
| Resale                 | Built Area : 530 sq m                | Land Size : 750 sq m   |