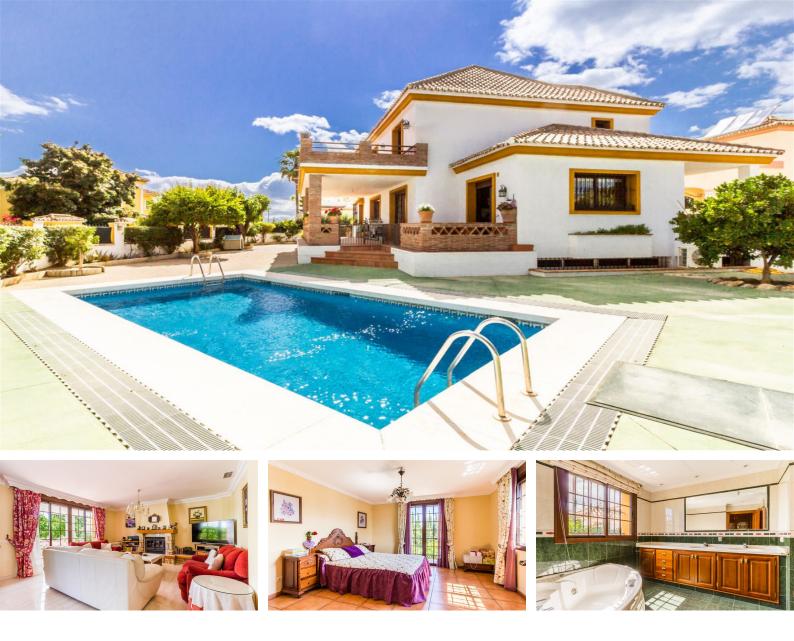

# €900,000

San Pedro de Alcántara, Costa del Sol

Ref: R3278038

Beautiful villa located in the Altavista area in San Pedro Alcántara de Marbella. The location is fantastic because it allows access to all the services offered by a town like San Pedro Alcántara. It is a property with a plot of 750 m2 and the dimensions of the house is 530 m2. It consists of 4 bedrooms, 3 bathrooms and 1 toilet. It has a large living room open to the terrace. Fully furnished and equipped kitchen. It has a large garden with pool. Few minutes drive from Puerto Banús and Marbella

#### Location: San Pedro de Alcántara, Costa del Sol, Spain

Beautiful villa located in the Altavista area in San Pedro Alcántara de Marbella. The location is fantastic because it allows access to all the services offered by a town like San Pedro Alcántara. It is a property with a plot of 750 m2 and the dimensions of the house is 530 m2. It consists of 4 bedrooms, 3 bathrooms and 1 toilet. It has a large living room open to the terrace. Fully furnished and equipped kitchen. It has a large garden with pool. Few minutes drive from Puerto Banús and Marbella

## **Additional Info**

| For Sale               | Beds: 4                              | Baths: 3               |
|------------------------|--------------------------------------|------------------------|
| Type: Villa (Detached) | Area: 530 sq m                       | Land Area: 750 sq m    |
| Garden                 | Pool                                 | Setting: Close To Golf |
| Close To Shops         | Close To Sea                         | Close To Town          |
| Close To Schools       | Orientation: South                   | Condition: Good        |
| Pool: Private          | Climate Control: Air<br>Conditioning | Fireplace              |
| Views: Mountain        | Panoramic                            | Garden                 |
| Pool                   | Street                               | Fitted Wardrobes       |
| Near Transport         | Private Terrace                      | Double Glazing         |
| Near Church            | Kitchen: Fully Fitted                | Garden: Private        |
| Utilities: Electricity | Drinkable Water                      | Category: Golf         |
| Resale                 | Built Area : 530 sq m                | Land Size : 750 sq m   |