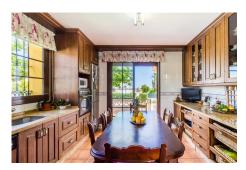

# €900,000

San Pedro de Alcántara, Costa del Sol

Ref: R3278038

Beautiful villa located in the Altavista area in San Pedro Alcántara de Marbella. The location is fantastic because it allows access to all the services offered by a town like San Pedro Alcántara. It is a property with a plot of 750 m2 and the dimensions of the house is 530 m2. It consists of 4 bedrooms, 3 bathrooms and 1 toilet. It has a large living room open to the terrace. Fully furnished and equipped kitchen. It has a large garden with pool. Few minutes drive from Puerto Banús and Marbella

#### Location: San Pedro de Alcántara, Costa del Sol, Spain

Beautiful villa located in the Altavista area in San Pedro Alcántara de Marbella. The location is fantastic because it allows access to all the services offered by a town like San Pedro Alcántara. It is a property with a plot of 750 m2 and the dimensions of the house is 530 m2. It consists of 4 bedrooms, 3 bathrooms and 1 toilet. It has a large living room open to the terrace. Fully furnished and equipped kitchen. It has a large garden with pool. Few minutes drive from Puerto Banús and Marbella

## **Additional Info**

| For Sale               | Beds: 4                              | Baths: 3               |
|------------------------|--------------------------------------|------------------------|
| Type: Villa (Detached) | Area: 530 sq m                       | Land Area: 750 sq m    |
| Garden                 | Pool                                 | Setting: Close To Golf |
| Close To Shops         | Close To Sea                         | Close To Town          |
| Close To Schools       | Orientation: South                   | Condition: Good        |
| Pool: Private          | Climate Control: Air<br>Conditioning | Fireplace              |
| Views: Mountain        | Panoramic                            | Garden                 |
| Pool                   | Street                               | Fitted Wardrobes       |
| Near Transport         | Private Terrace                      | Double Glazing         |
| Near Church            | Kitchen: Fully Fitted                | Garden: Private        |
| Utilities: Electricity | Drinkable Water                      | Category: Golf         |
| Resale                 | Built Area : 530 sq m                | Land Size : 750 sq m   |