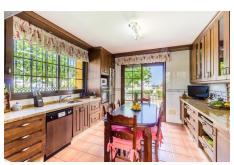

# €900,000

San Pedro de Alcántara, Costa del Sol

Ref: R3278038

Beautiful villa located in the Altavista area in San Pedro Alcántara de Marbella. The location is fantastic because it allows access to all the services offered by a town like San Pedro Alcántara. It is a property with a plot of 750 m2 and the dimensions of the house is 530 m2. It consists of 4 bedrooms, 3 bathrooms and 1 toilet. It has a large living room open to the terrace. Fully furnished and equipped kitchen. It has a large garden with pool. Few minutes drive from Puerto Banús and Marbella

#### Location: San Pedro de Alcántara, Costa del Sol, Spain

Beautiful villa located in the Altavista area in San Pedro Alcántara de Marbella. The location is fantastic because it allows access to all the services offered by a town like San Pedro Alcántara. It is a property with a plot of 750 m2 and the dimensions of the house is 530 m2. It consists of 4 bedrooms, 3 bathrooms and 1 toilet. It has a large living room open to the terrace. Fully furnished and equipped kitchen. It has a large garden with pool. Few minutes drive from Puerto Banús and Marbella

## **Additional Info**

| For Sale               | Beds: 4                              | Baths: 3               |
|------------------------|--------------------------------------|------------------------|
| Type: Villa (Detached) | Area: 530 sq m                       | Land Area: 750 sq m    |
| Garden                 | Pool                                 | Setting: Close To Golf |
| Close To Shops         | Close To Sea                         | Close To Town          |
| Close To Schools       | Orientation: South                   | Condition: Good        |
| Pool: Private          | Climate Control: Air<br>Conditioning | Fireplace              |
| Views: Mountain        | Panoramic                            | Garden                 |
| Pool                   | Street                               | Fitted Wardrobes       |
| Near Transport         | Private Terrace                      | Double Glazing         |
| Near Church            | Kitchen: Fully Fitted                | Garden: Private        |
| Utilities: Electricity | Drinkable Water                      | Category: Golf         |
| Resale                 | Built Area : 530 sq m                | Land Size : 750 sq m   |