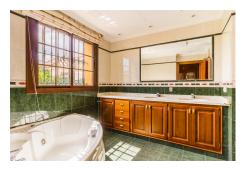

# €900,000

San Pedro de Alcántara, Costa del Sol

Ref: R3278038

Beautiful villa located in the Altavista area in San Pedro Alcántara de Marbella. The location is fantastic because it allows access to all the services offered by a town like San Pedro Alcántara. It is a property with a plot of 750 m2 and the dimensions of the house is 530 m2. It consists of 4 bedrooms, 3 bathrooms and 1 toilet. It has a large living room open to the terrace. Fully furnished and equipped kitchen. It has a large garden with pool. Few minutes drive from Puerto Banús and Marbella

#### Location: San Pedro de Alcántara, Costa del Sol, Spain

Beautiful villa located in the Altavista area in San Pedro Alcántara de Marbella. The location is fantastic because it allows access to all the services offered by a town like San Pedro Alcántara. It is a property with a plot of 750 m2 and the dimensions of the house is 530 m2. It consists of 4 bedrooms, 3 bathrooms and 1 toilet. It has a large living room open to the terrace. Fully furnished and equipped kitchen. It has a large garden with pool. Few minutes drive from Puerto Banús and Marbella

## **Additional Info**

| For Sale               | Beds: 4                              | Baths: 3               |
|------------------------|--------------------------------------|------------------------|
| Type: Villa (Detached) | Area: 530 sq m                       | Land Area: 750 sq m    |
| Garden                 | Pool                                 | Setting: Close To Golf |
| Close To Shops         | Close To Sea                         | Close To Town          |
| Close To Schools       | Orientation: South                   | Condition: Good        |
| Pool: Private          | Climate Control: Air<br>Conditioning | Fireplace              |
| Views: Mountain        | Panoramic                            | Garden                 |
| Pool                   | Street                               | Fitted Wardrobes       |
| Near Transport         | Private Terrace                      | Double Glazing         |
| Near Church            | Kitchen: Fully Fitted                | Garden: Private        |
| Utilities: Electricity | Drinkable Water                      | Category: Golf         |
| Resale                 | Built Area : 530 sq m                | Land Size : 750 sq m   |