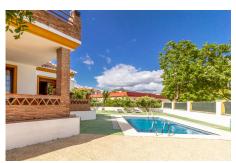

# €900,000

San Pedro de Alcántara, Costa del Sol

Ref: R3278038

Beautiful villa located in the Altavista area in San Pedro Alcántara de Marbella. The location is fantastic because it allows access to all the services offered by a town like San Pedro Alcántara. It is a property with a plot of 750 m2 and the dimensions of the house is 530 m2. It consists of 4 bedrooms, 3 bathrooms and 1 toilet. It has a large living room open to the terrace. Fully furnished and equipped kitchen. It has a large garden with pool. Few minutes drive from Puerto Banús and Marbella

#### Location: San Pedro de Alcántara, Costa del Sol, Spain

Beautiful villa located in the Altavista area in San Pedro Alcántara de Marbella. The location is fantastic because it allows access to all the services offered by a town like San Pedro Alcántara. It is a property with a plot of 750 m2 and the dimensions of the house is 530 m2. It consists of 4 bedrooms, 3 bathrooms and 1 toilet. It has a large living room open to the terrace. Fully furnished and equipped kitchen. It has a large garden with pool. Few minutes drive from Puerto Banús and Marbella

## **Additional Info**

| For Sale               | Beds: 4                              | Baths: 3               |
|------------------------|--------------------------------------|------------------------|
| Type: Villa (Detached) | Area: 530 sq m                       | Land Area: 750 sq m    |
| Garden                 | Pool                                 | Setting: Close To Golf |
| Close To Shops         | Close To Sea                         | Close To Town          |
| Close To Schools       | Orientation: South                   | Condition: Good        |
| Pool: Private          | Climate Control: Air<br>Conditioning | Fireplace              |
| Views: Mountain        | Panoramic                            | Garden                 |
| Pool                   | Street                               | Fitted Wardrobes       |
| Near Transport         | Private Terrace                      | Double Glazing         |
| Near Church            | Kitchen: Fully Fitted                | Garden: Private        |
| Utilities: Electricity | Drinkable Water                      | Category: Golf         |
| Resale                 | Built Area : 530 sq m                | Land Size : 750 sq m   |