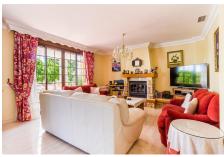

# €900,000

San Pedro de Alcántara, Costa del Sol

Ref: R3278038

Beautiful villa located in the Altavista area in San Pedro Alcántara de Marbella. The location is fantastic because it allows access to all the services offered by a town like San Pedro Alcántara. It is a property with a plot of 750 m2 and the dimensions of the house is 530 m2. It consists of 4 bedrooms, 3 bathrooms and 1 toilet. It has a large living room open to the terrace. Fully furnished and equipped kitchen. It has a large garden with pool. Few minutes drive from Puerto Banús and Marbella

#### Location: San Pedro de Alcántara, Costa del Sol, Spain

Beautiful villa located in the Altavista area in San Pedro Alcántara de Marbella. The location is fantastic because it allows access to all the services offered by a town like San Pedro Alcántara. It is a property with a plot of 750 m2 and the dimensions of the house is 530 m2. It consists of 4 bedrooms, 3 bathrooms and 1 toilet. It has a large living room open to the terrace. Fully furnished and equipped kitchen. It has a large garden with pool. Few minutes drive from Puerto Banús and Marbella

## **Additional Info**

| For Sale               | Beds: 4                              | Baths: 3               |
|------------------------|--------------------------------------|------------------------|
| Type: Villa (Detached) | Area: 530 sq m                       | Land Area: 750 sq m    |
| Garden                 | Pool                                 | Setting: Close To Golf |
| Close To Shops         | Close To Sea                         | Close To Town          |
| Close To Schools       | Orientation: South                   | Condition: Good        |
| Pool: Private          | Climate Control: Air<br>Conditioning | Fireplace              |
| Views: Mountain        | Panoramic                            | Garden                 |
| Pool                   | Street                               | Fitted Wardrobes       |
| Near Transport         | Private Terrace                      | Double Glazing         |
| Near Church            | Kitchen: Fully Fitted                | Garden: Private        |
| Utilities: Electricity | Drinkable Water                      | Category: Golf         |
| Resale                 | Built Area : 530 sq m                | Land Size : 750 sq m   |