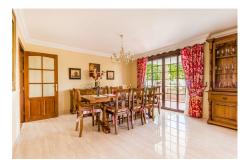

# €900,000

San Pedro de Alcántara, Costa del Sol

Ref: R3278038

Beautiful villa located in the Altavista area in San Pedro Alcántara de Marbella. The location is fantastic because it allows access to all the services offered by a town like San Pedro Alcántara. It is a property with a plot of 750 m2 and the dimensions of the house is 530 m2. It consists of 4 bedrooms, 3 bathrooms and 1 toilet. It has a large living room open to the terrace. Fully furnished and equipped kitchen. It has a large garden with pool. Few minutes drive from Puerto Banús and Marbella

#### Location: San Pedro de Alcántara, Costa del Sol, Spain

Beautiful villa located in the Altavista area in San Pedro Alcántara de Marbella. The location is fantastic because it allows access to all the services offered by a town like San Pedro Alcántara. It is a property with a plot of 750 m2 and the dimensions of the house is 530 m2. It consists of 4 bedrooms, 3 bathrooms and 1 toilet. It has a large living room open to the terrace. Fully furnished and equipped kitchen. It has a large garden with pool. Few minutes drive from Puerto Banús and Marbella

## **Additional Info**

| For Sale               | Beds: 4                              | Baths: 3               |
|------------------------|--------------------------------------|------------------------|
| Type: Villa (Detached) | Area: 530 sq m                       | Land Area: 750 sq m    |
| Garden                 | Pool                                 | Setting: Close To Golf |
| Close To Shops         | Close To Sea                         | Close To Town          |
| Close To Schools       | Orientation: South                   | Condition: Good        |
| Pool: Private          | Climate Control: Air<br>Conditioning | Fireplace              |
| Views: Mountain        | Panoramic                            | Garden                 |
| Pool                   | Street                               | Fitted Wardrobes       |
| Near Transport         | Private Terrace                      | Double Glazing         |
| Near Church            | Kitchen: Fully Fitted                | Garden: Private        |
| Utilities: Electricity | Drinkable Water                      | Category: Golf         |
| Resale                 | Built Area : 530 sq m                | Land Size : 750 sq m   |