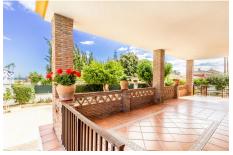

# €900,000

San Pedro de Alcántara, Costa del Sol

Ref: R3278038

Beautiful villa located in the Altavista area in San Pedro Alcántara de Marbella. The location is fantastic because it allows access to all the services offered by a town like San Pedro Alcántara. It is a property with a plot of 750 m2 and the dimensions of the house is 530 m2. It consists of 4 bedrooms, 3 bathrooms and 1 toilet. It has a large living room open to the terrace. Fully furnished and equipped kitchen. It has a large garden with pool. Few minutes drive from Puerto Banús and Marbella

#### Location: San Pedro de Alcántara, Costa del Sol, Spain

Beautiful villa located in the Altavista area in San Pedro Alcántara de Marbella. The location is fantastic because it allows access to all the services offered by a town like San Pedro Alcántara. It is a property with a plot of 750 m2 and the dimensions of the house is 530 m2. It consists of 4 bedrooms, 3 bathrooms and 1 toilet. It has a large living room open to the terrace. Fully furnished and equipped kitchen. It has a large garden with pool. Few minutes drive from Puerto Banús and Marbella

## **Additional Info**

| For Sale               | Beds: 4                              | Baths: 3               |
|------------------------|--------------------------------------|------------------------|
| Type: Villa (Detached) | Area: 530 sq m                       | Land Area: 750 sq m    |
| Garden                 | Pool                                 | Setting: Close To Golf |
| Close To Shops         | Close To Sea                         | Close To Town          |
| Close To Schools       | Orientation: South                   | Condition: Good        |
| Pool: Private          | Climate Control: Air<br>Conditioning | Fireplace              |
| Views: Mountain        | Panoramic                            | Garden                 |
| Pool                   | Street                               | Fitted Wardrobes       |
| Near Transport         | Private Terrace                      | Double Glazing         |
| Near Church            | Kitchen: Fully Fitted                | Garden: Private        |
| Utilities: Electricity | Drinkable Water                      | Category: Golf         |
| Resale                 | Built Area : 530 sq m                | Land Size : 750 sq m   |