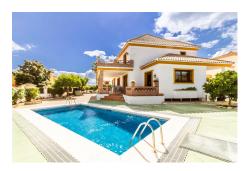

# €900,000

San Pedro de Alcántara, Costa del Sol

Ref: R3278038

Beautiful villa located in the Altavista area in San Pedro Alcántara de Marbella. The location is fantastic because it allows access to all the services offered by a town like San Pedro Alcántara. It is a property with a plot of 750 m2 and the dimensions of the house is 530 m2. It consists of 4 bedrooms, 3 bathrooms and 1 toilet. It has a large living room open to the terrace. Fully furnished and equipped kitchen. It has a large garden with pool. Few minutes drive from Puerto Banús and Marbella

#### Location: San Pedro de Alcántara, Costa del Sol, Spain

Beautiful villa located in the Altavista area in San Pedro Alcántara de Marbella. The location is fantastic because it allows access to all the services offered by a town like San Pedro Alcántara. It is a property with a plot of 750 m2 and the dimensions of the house is 530 m2. It consists of 4 bedrooms, 3 bathrooms and 1 toilet. It has a large living room open to the terrace. Fully furnished and equipped kitchen. It has a large garden with pool. Few minutes drive from Puerto Banús and Marbella

## **Additional Info**

| For Sale               | Beds: 4                              | Baths: 3               |
|------------------------|--------------------------------------|------------------------|
| Type: Villa (Detached) | Area: 530 sq m                       | Land Area: 750 sq m    |
| Garden                 | Pool                                 | Setting: Close To Golf |
| Close To Shops         | Close To Sea                         | Close To Town          |
| Close To Schools       | Orientation: South                   | Condition: Good        |
| Pool: Private          | Climate Control: Air<br>Conditioning | Fireplace              |
| Views: Mountain        | Panoramic                            | Garden                 |
| Pool                   | Street                               | Fitted Wardrobes       |
| Near Transport         | Private Terrace                      | Double Glazing         |
| Near Church            | Kitchen: Fully Fitted                | Garden: Private        |
| Utilities: Electricity | Drinkable Water                      | Category: Golf         |
| Resale                 | Built Area : 530 sq m                | Land Size : 750 sq m   |