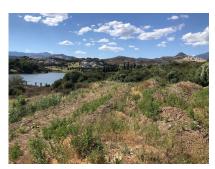

#### **Plot For Sale**

Estepona, Costa del Sol

# €5,200,000

Ref: R4089469

Fantastic plots for sale in the very popular area of Łos Flamingos between Estepona and Benahavis with panoramic sea and lake views. Los Flamingos is a highly sought-after area boasting three golf courses and the luxurious five-star Villa Padierna hotel and spa. The plots are located just 10 minutes by car from Puerto Banús and 15 minutes from the center of Marbella. \*Plots can be bought together or separately \*There is a project for developing the location already approved. This will need to be done by the future developer and costs are approximately 20% of the total plot price.

#### Location: Estepona, Costa del Sol, Spain

Fantastic plots for sale in the very popular area of Los Flamingos between Estepona and Benahavis with panoramic sea and lake views. Los Flamingos is a highly sought-after area boasting three golf courses and the luxurious five-star Villa Padierna hotel and spa.

The plots are located just 10 minutes by car from Puerto Banús and 15 minutes from the center of Marbella.

\*Plots can be bought together or separately

\*There is a project for developing the location already approved. This will need to be done by the future developer and costs are approximately 20% of the total plot price.