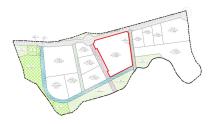

# €5,200,000

Ref: R4089469

Fantastic plots for sale in the very popular area of Łos Flamingos between Estepona and Benahavis with panoramic sea and lake views. Los Flamingos is a highly sought-after area boasting three golf courses and the luxurious five-star Villa Padierna hotel and spa. The plots are located just 10 minutes by car from Puerto Banús and 15 minutes from the center of Marbella. \*Plots can be bought together or separately \*There is a project for developing the location already approved. This will need to be done by the future developer and costs are approximately 20% of the total plot price.

#### Location: Estepona, Costa del Sol, Spain

Fantastic plots for sale in the very popular area of Los Flamingos between Estepona and Benahavis with panoramic sea and lake views. Los Flamingos is a highly sought-after area boasting three golf courses and the luxurious five-star Villa Padierna hotel and spa.

The plots are located just 10 minutes by car from Puerto Banús and 15 minutes from the center of Marbella.

\*Plots can be bought together or separately

\*There is a project for developing the location already approved. This will need to be done by the future developer and costs are approximately 20% of the total plot price.