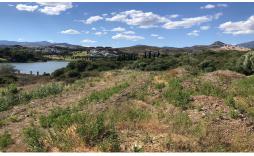

# €5,200,000

Ref: R4089469

Fantastic plots for sale in the very popular area of Łos Flamingos between Estepona and Benahavis with panoramic sea and lake views. Los Flamingos is a highly sought-after area boasting three golf courses and the luxurious five-star Villa Padierna hotel and spa. The plots are located just 10 minutes by car from Puerto Banús and 15 minutes from the center of Marbella. \*Plots can be bought together or separately \*There is a project for developing the location already approved. This will need to be done by the future developer and costs are approximately 20% of the total plot price.

#### Location: Estepona, Costa del Sol, Spain

Fantastic plots for sale in the very popular area of Los Flamingos between Estepona and Benahavis with panoramic sea and lake views. Los Flamingos is a highly sought-after area boasting three golf courses and the luxurious five-star Villa Padierna hotel and spa.