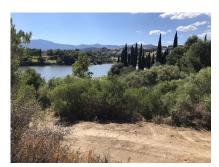

#### **Plot For Sale**

Estepona, Costa del Sol

# €5,200,000

Ref: R4089469

Fantastic plots for sale in the very popular area of Łos Flamingos between Estepona and Benahavis with panoramic sea and lake views. Los Flamingos is a highly sought-after area boasting three golf courses and the luxurious five-star Villa Padierna hotel and spa. The plots are located just 10 minutes by car from Puerto Banús and 15 minutes from the center of Marbella. \*Plots can be bought together or separately \*There is a project for developing the location already approved. This will need to be done by the future developer and costs are approximately 20% of the total plot price.

#### Location: Estepona, Costa del Sol, Spain

Fantastic plots for sale in the very popular area of Los Flamingos between Estepona and Benahavis with panoramic sea and lake views. Los Flamingos is a highly sought-after area boasting three golf courses and the luxurious five-star Villa Padierna hotel and spa.

The plots are located just 10 minutes by car from Puerto Banús and 15 minutes from the center of Marbella.

\*Plots can be bought together or separately

\*There is a project for developing the location already approved. This will need to be done by the future developer and costs are approximately 20% of the total plot price.