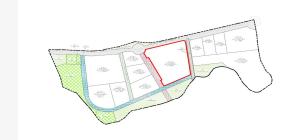

# €5,200,000

Ref: R4089469

Fantastic plots for sale in the very popular area of Łos Flamingos between Estepona and Benahavis with panoramic sea and lake views. Los Flamingos is a highly sought-after area boasting three golf courses and the luxurious five-star Villa Padierna hotel and spa. The plots are located just 10 minutes by car from Puerto Banús and 15 minutes from the center of Marbella. \*Plots can be bought together or separately \*There is a project for developing the location already approved. This will need to be done by the future developer and costs are approximately 20% of the total plot price.

The plots are located just 10 minutes by car from Puerto Banús and 15 minutes from the center of Marbella.

\*Plots can be bought together or separately

\*There is a project for developing the location already approved. This will need to be done by the future developer and costs are approximately 20% of the total plot price.