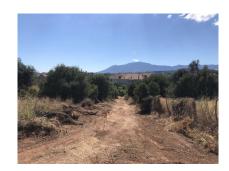

#### **Plot For Sale**

Estepona, Costa del Sol

# €5,200,000

Ref: R4089469

Fantastic plots for sale in the very popular area of Łos Flamingos between Estepona and Benahavis with panoramic sea and lake views. Los Flamingos is a highly sought-after area boasting three golf courses and the luxurious five-star Villa Padierna hotel and spa. The plots are located just 10 minutes by car from Puerto Banús and 15 minutes from the center of Marbella. \*Plots can be bought together or separately \*There is a project for developing the location already approved. This will need to be done by the future developer and costs are approximately 20% of the total plot price.

#### Location: Estepona, Costa del Sol, Spain

Fantastic plots for sale in the very popular area of Los Flamingos between Estepona and Benahavis with panoramic sea and lake views. Los Flamingos is a highly sought-after area boasting three golf courses and the luxurious five-star Villa Padierna hotel and spa.