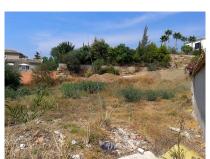

## **Plot For Sale**

El Paraiso, Costa del Sol

**€425,000** 

Ref: R4091809

Urban parcel of 1282 m2 at El Paraiso Alto, in Benahavis, best located, close to Bel Air Tenis Club and at walking distance of all the services as Supermarkets, restaurants, pharmacy, banks, etc. Buildability 0.27%. to build a villa of 346m2b and 7 meters high with 2 floors + basement with floor ocupation of 25%. Separation to boundaries 3 Meters.and to sidewalk of 1 meter. Near to few Golf Courses as El Paraiso, Los Flamingos Golf Resort and Villa Padierna. At just 5 mint to San Pedro and Puerto Banus, 10 min to Marbella and 9 to Estepona.

## **Property Description**

Location: El Paraiso, Costa del Sol, Spain

Urban parcel of 1282 m2 at El Paraiso Alto, in Benahavis, best located, close to Bel Air Tenis Club and at walking distance of all the services as Supermarkets, restaurants, pharmacy, banks, etc.

Buildability 0.27%. to build a villa of 346m2b and 7 meters high with 2 floors + basement with floor ocupation of 25%. Separation to boundaries 3 Meters and to sidewalk of 1 meter.

Near to few Golf Courses as El Paraiso, Los Flamingos Golf Resort and Villa Padierna. At just 5 mint to San Pedro and Puerto Banus, 10 min to Marbella and 9 to Estepona.