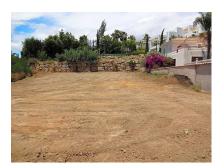

## **Plot For Sale**

El Paraiso, Costa del Sol

**€425,000** 

Ref: R4091809

Urban parcel of 1282 m2 at El Paraiso Alto, in Benahavis, best located, close to Bel Air Tenis Club and at walking distance of all the services as Supermarkets, restaurants, pharmacy, banks, etc. Buildability 0.27%. to build a villa of 346m2b and 7 meters high with 2 floors + basement with floor ocupation of 25%. Separation to boundaries 3 Meters.and to sidewalk of 1 meter. Near to few Golf Courses as El Paraiso, Los Flamingos Golf Resort and Villa Padierna. At just 5 mint to San Pedro and Puerto Banus, 10 min to Marbella and 9 to Estepona.

## **Property Description**

Location: El Paraiso, Costa del Sol, Spain

Urban parcel of 1282 m2 at El Paraiso Alto, in Benahavis, best located, close to Bel Air Tenis Club and at walking distance of all the services as Supermarkets, restaurants, pharmacy, banks, etc.

Buildability 0.27%. to build a villa of 346m2b and 7 meters high with 2 floors + basement with floor ocupation of 25%. Separation to boundaries 3 Meters and to sidewalk of 1 meter.

Near to few Golf Courses as El Paraiso, Los Flamingos Golf Resort and Villa Padierna. At just 5 mint to San Pedro and Puerto Banus, 10 min to Marbella and 9 to Estepona.