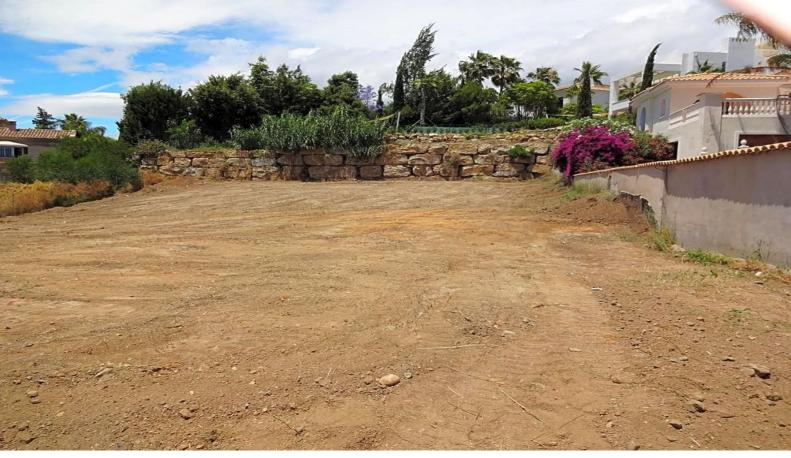

## **Plot For Sale**

El Paraiso, Costa del Sol

**€425,000** 

Ref: R4091809

Urban parcel of 1282 m2 at El Paraiso Alto, in Benahavis, best located, close to Bel Air Tenis Club and at walking distance of all the services as Supermarkets, restaurants, pharmacy, banks, etc. Buildability 0.27%. to build a villa of 346m2b and 7 meters high with 2 floors + basement with floor ocupation of 25%. Separation to boundaries 3 Meters.and to sidewalk of 1 meter. Near to few Golf Courses as El Paraiso, Los Flamingos Golf Resort and Villa Padierna. At just 5 mint to San Pedro and Puerto Banus, 10 min to Marbella and 9 to Estepona.

## **Property Description**

Location: El Paraiso, Costa del Sol, Spain

Urban parcel of 1282 m2 at El Paraiso Alto, in Benahavis, best located, close to Bel Air Tenis Club and at walking distance of all the services as Supermarkets, restaurants, pharmacy, banks, etc.

Buildability 0.27%. to build a villa of 346m2b and 7 meters high with 2 floors + basement with floor ocupation of 25%. Separation to boundaries 3 Meters and to sidewalk of 1 meter.

Near to few Golf Courses as El Paraiso, Los Flamingos Golf Resort and Villa Padierna. At just 5 mint to San Pedro and Puerto Banus, 10 min to Marbella and 9 to Estepona.