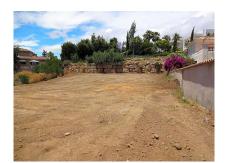

## **Plot For Sale**

El Paraiso, Costa del Sol

**€425,000** 

Ref: R4091809

Urban parcel of 1282 m2 at El Paraiso Alto, in Benahavis, best located, close to Bel Air Tenis Club and at walking distance of all the services as Supermarkets, restaurants, pharmacy, banks, etc. Buildability 0.27%. to build a villa of 346m2b and 7 meters high with 2 floors + basement with floor ocupation of 25%. Separation to boundaries 3 Meters.and to sidewalk of 1 meter. Near to few Golf Courses as El Paraiso, Los Flamingos Golf Resort and Villa Padierna. At just 5 mint to San Pedro and Puerto Banus, 10 min to Marbella and 9 to Estepona.

## **Property Description**

Location: El Paraiso, Costa del Sol, Spain

Urban parcel of 1282 m2 at El Paraiso Alto, in Benahavis, best located, close to Bel Air Tenis Club and at walking distance of all the services as Supermarkets, restaurants, pharmacy, banks, etc.

Buildability 0.27%. to build a villa of 346m2b and 7 meters high with 2 floors + basement with floor ocupation of 25%. Separation to boundaries 3 Meters and to sidewalk of 1 meter.

Near to few Golf Courses as El Paraiso, Los Flamingos Golf Resort and Villa Padierna. At just 5 mint to San Pedro and Puerto Banus, 10 min to Marbella and 9 to Estepona.