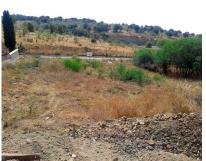

## **Plot For Sale**

El Paraiso, Costa del Sol

**€425,000** 

Ref: R4091809

Urban parcel of 1282 m2 at El Paraiso Alto, in Benahavis, best located, close to Bel Air Tenis Club and at walking distance of all the services as Supermarkets, restaurants, pharmacy, banks, etc. Buildability 0.27%. to build a villa of 346m2b and 7 meters high with 2 floors + basement with floor ocupation of 25%. Separation to boundaries 3 Meters.and to sidewalk of 1 meter. Near to few Golf Courses as El Paraiso, Los Flamingos Golf Resort and Villa Padierna. At just 5 mint to San Pedro and Puerto Banus, 10 min to Marbella and 9 to Estepona.

## **Property Description**

Location: El Paraiso, Costa del Sol, Spain

Urban parcel of 1282 m2 at El Paraiso Alto, in Benahavis, best located, close to Bel Air Tenis Club and at walking distance of all the services as Supermarkets, restaurants, pharmacy, banks, etc.

Buildability 0.27%. to build a villa of 346m2b and 7 meters high with 2 floors + basement with floor ocupation of 25%. Separation to boundaries 3 Meters and to sidewalk of 1 meter.

Near to few Golf Courses as El Paraiso, Los Flamingos Golf Resort and Villa Padierna. At just 5 mint to San Pedro and Puerto Banus, 10 min to Marbella and 9 to Estepona.