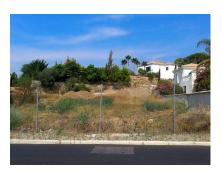

## **Plot For Sale**

El Paraiso, Costa del Sol

**€425,000** 

Ref: R4091809

Urban parcel of 1282 m2 at El Paraiso Alto, in Benahavis, best located, close to Bel Air Tenis Club and at walking distance of all the services as Supermarkets, restaurants, pharmacy, banks, etc. Buildability 0.27%. to build a villa of 346m2b and 7 meters high with 2 floors + basement with floor ocupation of 25%. Separation to boundaries 3 Meters.and to sidewalk of 1 meter. Near to few Golf Courses as El Paraiso, Los Flamingos Golf Resort and Villa Padierna. At just 5 mint to San Pedro and Puerto Banus, 10 min to Marbella and 9 to Estepona.

## **Property Description**

Location: El Paraiso, Costa del Sol, Spain

Urban parcel of 1282 m2 at El Paraiso Alto, in Benahavis, best located, close to Bel Air Tenis Club and at walking distance of all the services as Supermarkets, restaurants, pharmacy, banks, etc.

Buildability 0.27%. to build a villa of 346m2b and 7 meters high with 2 floors + basement with floor ocupation of 25%. Separation to boundaries 3 Meters and to sidewalk of 1 meter.

Near to few Golf Courses as El Paraiso, Los Flamingos Golf Resort and Villa Padierna. At just 5 mint to San Pedro and Puerto Banus, 10 min to Marbella and 9 to Estepona.