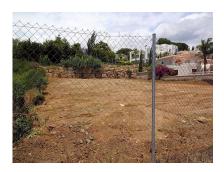

## **Plot For Sale**

El Paraiso, Costa del Sol

**€425,000** 

Ref: R4091809

Urban parcel of 1282 m2 at El Paraiso Alto, in Benahavis, best located, close to Bel Air Tenis Club and at walking distance of all the services as Supermarkets, restaurants, pharmacy, banks, etc. Buildability 0.27%. to build a villa of 346m2b and 7 meters high with 2 floors + basement with floor ocupation of 25%. Separation to boundaries 3 Meters.and to sidewalk of 1 meter. Near to few Golf Courses as El Paraiso, Los Flamingos Golf Resort and Villa Padierna. At just 5 mint to San Pedro and Puerto Banus, 10 min to Marbella and 9 to Estepona.

## **Property Description**

Location: El Paraiso, Costa del Sol, Spain

Urban parcel of 1282 m2 at El Paraiso Alto, in Benahavis, best located, close to Bel Air Tenis Club and at walking distance of all the services as Supermarkets, restaurants, pharmacy, banks, etc.

Buildability 0.27%. to build a villa of 346m2b and 7 meters high with 2 floors + basement with floor ocupation of 25%. Separation to boundaries 3 Meters and to sidewalk of 1 meter.

Near to few Golf Courses as El Paraiso, Los Flamingos Golf Resort and Villa Padierna. At just 5 mint to San Pedro and Puerto Banus, 10 min to Marbella and 9 to Estepona.