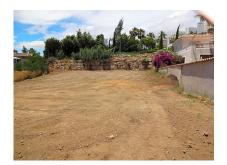

## **Plot For Sale**

El Paraiso, Costa del Sol

**€425,000** 

Ref: R4091809

Urban parcel of 1282 m2 at El Paraiso Alto, in Benahavis, best located, close to Bel Air Tenis Club and at walking distance of all the services as Supermarkets, restaurants, pharmacy, banks, etc. Buildability 0.27%. to build a villa of 346m2b and 7 meters high with 2 floors + basement with floor ocupation of 25%. Separation to boundaries 3 Meters.and to sidewalk of 1 meter. Near to few Golf Courses as El Paraiso, Los Flamingos Golf Resort and Villa Padierna. At just 5 mint to San Pedro and Puerto Banus, 10 min to Marbella and 9 to Estepona.

## **Property Description**

Location: El Paraiso, Costa del Sol, Spain

Urban parcel of 1282 m2 at El Paraiso Alto, in Benahavis, best located, close to Bel Air Tenis Club and at walking distance of all the services as Supermarkets, restaurants, pharmacy, banks, etc.

Buildability 0.27%. to build a villa of 346m2b and 7 meters high with 2 floors + basement with floor ocupation of 25%. Separation to boundaries 3 Meters and to sidewalk of 1 meter.

Near to few Golf Courses as El Paraiso, Los Flamingos Golf Resort and Villa Padierna. At just 5 mint to San Pedro and Puerto Banus, 10 min to Marbella and 9 to Estepona.