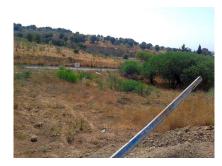

## **Plot For Sale**

El Paraiso, Costa del Sol

**€425,000** 

Ref: R4091809

Urban parcel of 1282 m2 at El Paraiso Alto, in Benahavis, best located, close to Bel Air Tenis Club and at walking distance of all the services as Supermarkets, restaurants, pharmacy, banks, etc. Buildability 0.27%. to build a villa of 346m2b and 7 meters high with 2 floors + basement with floor ocupation of 25%. Separation to boundaries 3 Meters.and to sidewalk of 1 meter. Near to few Golf Courses as El Paraiso, Los Flamingos Golf Resort and Villa Padierna. At just 5 mint to San Pedro and Puerto Banus, 10 min to Marbella and 9 to Estepona.

## **Property Description**

Location: El Paraiso, Costa del Sol, Spain

Urban parcel of 1282 m2 at El Paraiso Alto, in Benahavis, best located, close to Bel Air Tenis Club and at walking distance of all the services as Supermarkets, restaurants, pharmacy, banks, etc.

Buildability 0.27%. to build a villa of 346m2b and 7 meters high with 2 floors + basement with floor ocupation of 25%. Separation to boundaries 3 Meters and to sidewalk of 1 meter.

Near to few Golf Courses as El Paraiso, Los Flamingos Golf Resort and Villa Padierna. At just 5 mint to San Pedro and Puerto Banus, 10 min to Marbella and 9 to Estepona.