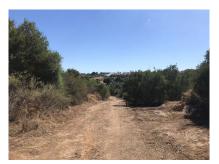

#### **Plot For Sale**

Estepona, Costa del Sol

# €1,250,000

Ref: R4093504

Fantastic plots for sale in the very popular area of Los Flamingos between Estepona and Benahavis with panoramic sea and lake views. Los Flamingos is a very sought-after area boasting three golf courses and the luxurious five-star Villa Padierna hotel and spa. The plots are located just 10 minutes by car from Puerto Banús and 15 minutes from the center of Marbella. \*Plots can be bought together or separately \*There is a project for developing the location already approved. This will need to be done by the future developer and costs are approximately 20% of the total plot price. 4.2

#### Location: Estepona, Costa del Sol, Spain

Fantastic plots for sale in the very popular area of Los Flamingos between Estepona and Benahavis with panoramic sea and lake views. Los Flamingos is a very sought-after area boasting three golf courses and the luxurious five-star Villa Padierna hotel and spa.

The plots are located just 10 minutes by car from Puerto Banús and 15 minutes from the center of Marbella.

\*Plots can be bought together or separately

\*There is a project for developing the location already approved. This will need to be done by the future developer and costs are approximately 20% of the total plot price.