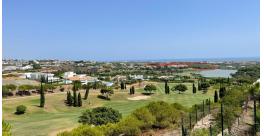

# €1,250,000

Ref: R4093504

Fantastic plots for sale in the very popular area of Los Flamingos between Estepona and Benahavis with panoramic sea and lake views. Los Flamingos is a very sought-after area boasting three golf courses and the luxurious five-star Villa Padierna hotel and spa. The plots are located just 10 minutes by car from Puerto Banús and 15 minutes from the center of Marbella. \*Plots can be bought together or separately \*There is a project for developing the location already approved. This will need to be done by the future developer and costs are approximately 20% of the total plot price. 4.2

#### Location: Estepona, Costa del Sol, Spain

Fantastic plots for sale in the very popular area of Los Flamingos between Estepona and Benahavis with panoramic sea and lake views. Los Flamingos is a very sought-after area boasting three golf courses and the luxurious five-star Villa Padierna hotel and spa.