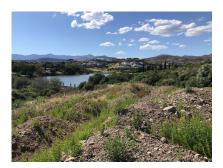

#### **Plot For Sale**

Estepona, Costa del Sol

# €1,250,000

Ref: R4093504

Fantastic plots for sale in the very popular area of Los Flamingos between Estepona and Benahavis with panoramic sea and lake views. Los Flamingos is a very sought-after area boasting three golf courses and the luxurious five-star Villa Padierna hotel and spa. The plots are located just 10 minutes by car from Puerto Banús and 15 minutes from the center of Marbella. \*Plots can be bought together or separately \*There is a project for developing the location already approved. This will need to be done by the future developer and costs are approximately 20% of the total plot price. 4.2

#### Location: Estepona, Costa del Sol, Spain

Fantastic plots for sale in the very popular area of Los Flamingos between Estepona and Benahavis with panoramic sea and lake views. Los Flamingos is a very sought-after area boasting three golf courses and the luxurious five-star Villa Padierna hotel and spa.

The plots are located just 10 minutes by car from Puerto Banús and 15 minutes from the center of Marbella.

\*Plots can be bought together or separately

\*There is a project for developing the location already approved. This will need to be done by the future developer and costs are approximately 20% of the total plot price.