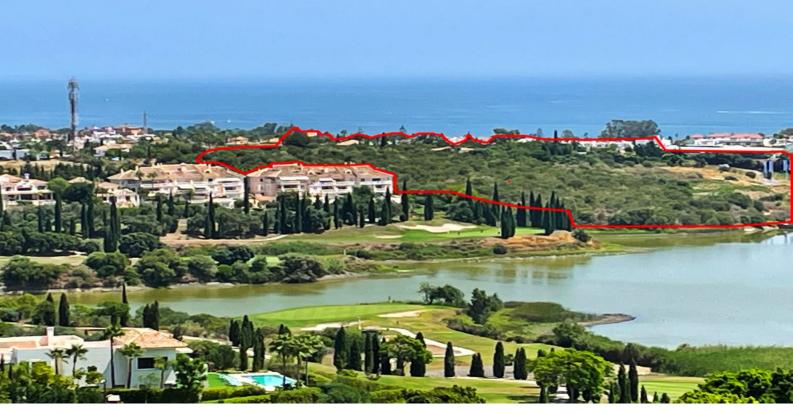

# €1,250,000

Ref: R4093504

Fantastic plots for sale in the very popular area of Los Flamingos between Estepona and Benahavis with panoramic sea and lake views. Los Flamingos is a very sought-after area boasting three golf courses and the luxurious five-star Villa Padierna hotel and spa. The plots are located just 10 minutes by car from Puerto Banús and 15 minutes from the center of Marbella. \*Plots can be bought together or separately \*There is a project for developing the location already approved. This will need to be done by the future developer and costs are approximately 20% of the total plot price. 4.2

#### Location: Estepona, Costa del Sol, Spain

Fantastic plots for sale in the very popular area of Los Flamingos between Estepona and Benahavis with panoramic sea and lake views. Los Flamingos is a very sought-after area boasting three golf courses and the luxurious five-star Villa Padierna hotel and spa.

The plots are located just 10 minutes by car from Puerto Banús and 15 minutes from the center of Marbella.

\*Plots can be bought together or separately

\*There is a project for developing the location already approved. This will need to be done by the future developer and costs are approximately 20% of the total plot price.