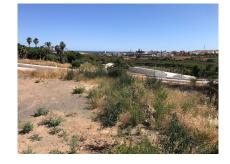

#### **Plot For Sale**

Estepona, Costa del Sol

# €1,250,000

Ref: R4093504

Fantastic plots for sale in the very popular area of Los Flamingos between Estepona and Benahavis with panoramic sea and lake views. Los Flamingos is a very sought-after area boasting three golf courses and the luxurious five-star Villa Padierna hotel and spa. The plots are located just 10 minutes by car from Puerto Banús and 15 minutes from the center of Marbella. \*Plots can be bought together or separately \*There is a project for developing the location already approved. This will need to be done by the future developer and costs are approximately 20% of the total plot price. 4.2

#### Location: Estepona, Costa del Sol, Spain

Fantastic plots for sale in the very popular area of Los Flamingos between Estepona and Benahavis with panoramic sea and lake views. Los Flamingos is a very sought-after area boasting three golf courses and the luxurious five-star Villa Padierna hotel and spa.

The plots are located just 10 minutes by car from Puerto Banús and 15 minutes from the center of Marbella.

\*Plots can be bought together or separately

\*There is a project for developing the location already approved. This will need to be done by the future developer and costs are approximately 20% of the total plot price.