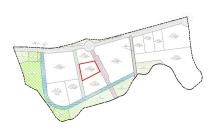

# €1,250,000

Ref: R4093504

Fantastic plots for sale in the very popular area of Los Flamingos between Estepona and Benahavis with panoramic sea and lake views. Los Flamingos is a very sought-after area boasting three golf courses and the luxurious five-star Villa Padierna hotel and spa. The plots are located just 10 minutes by car from Puerto Banús and 15 minutes from the center of Marbella. \*Plots can be bought together or separately \*There is a project for developing the location already approved. This will need to be done by the future developer and costs are approximately 20% of the total plot price. 4.2

The plots are located just 10 minutes by car from Puerto Banús and 15 minutes from the center of Marbella.

\*Plots can be bought together or separately

\*There is a project for developing the location already approved. This will need to be done by the future developer and costs are approximately 20% of the total plot price.