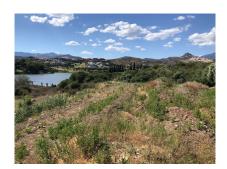

# €1,250,000

Ref: R4093504

Fantastic plots for sale in the very popular area of Los Flamingos between Estepona and Benahavis with panoramic sea and lake views. Los Flamingos is a very sought-after area boasting three golf courses and the luxurious five-star Villa Padierna hotel and spa. The plots are located just 10 minutes by car from Puerto Banús and 15 minutes from the center of Marbella. \*Plots can be bought together or separately \*There is a project for developing the location already approved. This will need to be done by the future developer and costs are approximately 20% of the total plot price. 4.2

#### Location: Estepona, Costa del Sol, Spain

Fantastic plots for sale in the very popular area of Los Flamingos between Estepona and Benahavis with panoramic sea and lake views. Los Flamingos is a very sought-after area boasting three golf courses and the luxurious five-star Villa Padierna hotel and spa.

The plots are located just 10 minutes by car from Puerto Banús and 15 minutes from the center of Marbella.

\*Plots can be bought together or separately

\*There is a project for developing the location already approved. This will need to be done by the future developer and costs are approximately 20% of the total plot price.