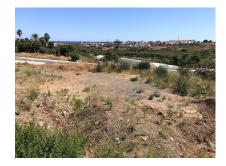

#### **Plot For Sale**

Estepona, Costa del Sol

# €1,250,000

Ref: R4093504

Fantastic plots for sale in the very popular area of Los Flamingos between Estepona and Benahavis with panoramic sea and lake views. Los Flamingos is a very sought-after area boasting three golf courses and the luxurious five-star Villa Padierna hotel and spa. The plots are located just 10 minutes by car from Puerto Banús and 15 minutes from the center of Marbella. \*Plots can be bought together or separately \*There is a project for developing the location already approved. This will need to be done by the future developer and costs are approximately 20% of the total plot price. 4.2

#### Location: Estepona, Costa del Sol, Spain

Fantastic plots for sale in the very popular area of Los Flamingos between Estepona and Benahavis with panoramic sea and lake views. Los Flamingos is a very sought-after area boasting three golf courses and the luxurious five-star Villa Padierna hotel and spa.

The plots are located just 10 minutes by car from Puerto Banús and 15 minutes from the center of Marbella.

\*Plots can be bought together or separately

\*There is a project for developing the location already approved. This will need to be done by the future developer and costs are approximately 20% of the total plot price.