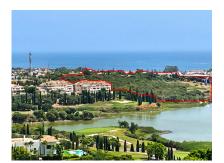

#### **Plot For Sale**

Estepona, Costa del Sol

# €1,250,000

Ref: R4093504

Fantastic plots for sale in the very popular area of Los Flamingos between Estepona and Benahavis with panoramic sea and lake views. Los Flamingos is a very sought-after area boasting three golf courses and the luxurious five-star Villa Padierna hotel and spa. The plots are located just 10 minutes by car from Puerto Banús and 15 minutes from the center of Marbella. \*Plots can be bought together or separately \*There is a project for developing the location already approved. This will need to be done by the future developer and costs are approximately 20% of the total plot price. 4.2

#### Location: Estepona, Costa del Sol, Spain

Fantastic plots for sale in the very popular area of Los Flamingos between Estepona and Benahavis with panoramic sea and lake views. Los Flamingos is a very sought-after area boasting three golf courses and the luxurious five-star Villa Padierna hotel and spa.

The plots are located just 10 minutes by car from Puerto Banús and 15 minutes from the center of Marbella.

\*Plots can be bought together or separately

\*There is a project for developing the location already approved. This will need to be done by the future developer and costs are approximately 20% of the total plot price.