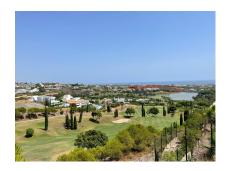

# €1,250,000

Ref: R4093504

Fantastic plots for sale in the very popular area of Los Flamingos between Estepona and Benahavis with panoramic sea and lake views. Los Flamingos is a very sought-after area boasting three golf courses and the luxurious five-star Villa Padierna hotel and spa. The plots are located just 10 minutes by car from Puerto Banús and 15 minutes from the center of Marbella. \*Plots can be bought together or separately \*There is a project for developing the location already approved. This will need to be done by the future developer and costs are approximately 20% of the total plot price. 4.2

#### Location: Estepona, Costa del Sol, Spain

Fantastic plots for sale in the very popular area of Los Flamingos between Estepona and Benahavis with panoramic sea and lake views. Los Flamingos is a very sought-after area boasting three golf courses and the luxurious five-star Villa Padierna hotel and spa.

The plots are located just 10 minutes by car from Puerto Banús and 15 minutes from the center of Marbella.

\*Plots can be bought together or separately

\*There is a project for developing the location already approved. This will need to be done by the future developer and costs are approximately 20% of the total plot price.