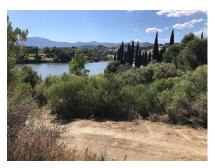

# €1,250,000

Ref: R4093504

Fantastic plots for sale in the very popular area of Los Flamingos between Estepona and Benahavis with panoramic sea and lake views. Los Flamingos is a very sought-after area boasting three golf courses and the luxurious five-star Villa Padierna hotel and spa. The plots are located just 10 minutes by car from Puerto Banús and 15 minutes from the center of Marbella. \*Plots can be bought together or separately \*There is a project for developing the location already approved. This will need to be done by the future developer and costs are approximately 20% of the total plot price. 4.2

#### Location: Estepona, Costa del Sol, Spain

Fantastic plots for sale in the very popular area of Los Flamingos between Estepona and Benahavis with panoramic sea and lake views. Los Flamingos is a very sought-after area boasting three golf courses and the luxurious five-star Villa Padierna hotel and spa.

The plots are located just 10 minutes by car from Puerto Banús and 15 minutes from the center of Marbella.

\*Plots can be bought together or separately

\*There is a project for developing the location already approved. This will need to be done by the future developer and costs are approximately 20% of the total plot price.