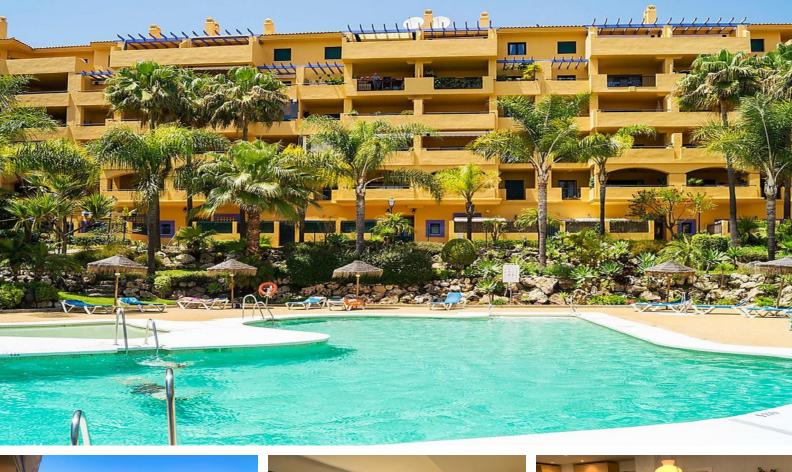

## San Pedro de Alcántara, Costa del Sol

€575,000

Ref: R4086466

This magnificent penthouse is located in the sought-after area of Nueva Alcántara, next to the Boulevard de San Pedro de Alcántara. The property is distributed in 3 large bedrooms, 2 bathrooms and a guest toilet. It also has a large terrace with panoramic views to enjoy your outdoor space. The urbanization consists of landscaped areas, swimming pools and a concierge. Close to the town, the Laude International school and just 500 meters from the promenade and the beach. Surrounded by all kinds of services and facilities. Includes a parking space in the price. Undoubtedly unbeatable property and worthy of a visit.

#### Location: San Pedro de Alcántara, Costa del Sol, Spain

This magnificent penthouse is located in the sought-after area of Nueva Alcántara, next to the Boulevard de San Pedro de Alcántara. The property is distributed in 3 large bedrooms, 2 bathrooms and a guest toilet. It also has a large terrace with panoramic views to enjoy your outdoor space. The urbanization consists of landscaped areas, swimming pools and a concierge. Close to the town, the Laude International school and just 500 meters from the promenade and the beach. Surrounded by all kinds of services and facilities. Includes a parking space in the price. Undoubtedly unbeatable property and worthy of a visit.

## **Additional Info**

| For Sale                | Beds: 3                              | Baths: 3              |
|-------------------------|--------------------------------------|-----------------------|
| Type: Penthouse         | Area: 205 sq m                       | Garden                |
| Pool                    | Setting: Town                        | Village               |
| Close To Shops          | Close To Sea                         | Close To Schools      |
| Urbanisation            | Orientation: North                   | East                  |
| South                   | West                                 | Condition: Excellent  |
| Pool: Communal          | Climate Control: Air<br>Conditioning | Hot A/C               |
| Cold A/C                | Views: Sea                           | Panoramic             |
| Lift                    | Fitted Wardrobes                     | Near Transport        |
| Private Terrace         | Utility Room                         | Ensuite Bathroom      |
| Double Glazing          | Kitchen: Fully Fitted                | Garden: Communal      |
| Security: Gated Complex | Entry Phone                          | Parking: Underground  |
| Garage                  | Utilities: Electricity               | Drinkable Water       |
| Category: Luxury        | Resale                               | Built Area : 205 sq m |