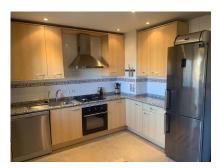

## **Additional Info**

| For Sale                | Beds: 3                              | Baths: 3              |
|-------------------------|--------------------------------------|-----------------------|
| Type: Penthouse         | Area: 205 sq m                       | Garden                |
| Pool                    | Setting: Town                        | Village               |
| Close To Shops          | Close To Sea                         | Close To Schools      |
| Urbanisation            | Orientation: North                   | East                  |
| South                   | West                                 | Condition: Excellent  |
| Pool: Communal          | Climate Control: Air<br>Conditioning | Hot A/C               |
| Cold A/C                | Views: Sea                           | Panoramic             |
| Lift                    | Fitted Wardrobes                     | Near Transport        |
| Private Terrace         | Utility Room                         | Ensuite Bathroom      |
| Double Glazing          | Kitchen: Fully Fitted                | Garden: Communal      |
| Security: Gated Complex | Entry Phone                          | Parking: Underground  |
| Garage                  | Utilities: Electricity               | Drinkable Water       |
| Category: Luxury        | Resale                               | Built Area : 205 sq m |