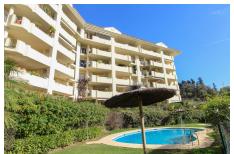

#### Guadalmina Alta, Costa del Sol

A frontline golf duplex penthouse walking distance from the town of San Pedro de Alcantara in a gated complex with far reaching views. The accommodation is set on two floors and includes three bedrooms, three bathrooms, guest cloakroom, a very spacious lounge/diner, fitted kitchen and utility room. The large terraces enjoy open views of the golf, mountains and sea and the property is well presented throughout. The complex in conveniently situated for access to the town, public transport, schools and sport venues. Viewing is highly recommended.

### **Property Description**

Location: Guadalmina Alta, Costa del Sol, Spain

A frontline golf duplex penthouse walking distance from the town of San Pedro de Alcantara in a gated complex with far reaching views. The accommodation is set on two floors and includes three bedrooms, three bathrooms, guest cloakroom, a very spacious lounge/diner, fitted kitchen and utility room. The large terraces enjoy open views of the golf, mountains and sea and the property is well presented throughout. The complex in conveniently situated for access to the town, public transport, schools and sport venues. Viewing is highly recommended.

## **Additional Info**

| For Sale              | Beds: 3                              | Baths: 3              |
|-----------------------|--------------------------------------|-----------------------|
| Type: Penthouse       | Area: 233 sq m                       | Garden                |
| Pool                  | Setting: Frontline Golf              | Close To Town         |
| Close To Schools      | Orientation: South West              | Condition: Excellent  |
| Pool: Communal        | Climate Control: Air<br>Conditioning | Views: Sea            |
| Mountain              | Golf                                 | Panoramic             |
| Lift                  | Fitted Wardrobes                     | Near Transport        |
| Private Terrace       | Gym                                  | Utility Room          |
| Marble Flooring       | Double Glazing                       | Furniture: Optional   |
| Kitchen: Fully Fitted | Garden: Communal                     | Security: Entry Phone |
| 24 Hour Security      | Parking: Private                     | Utilities: Telephone  |
| Built Area : 233 sq m |                                      |                       |