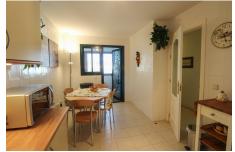

#### Guadalmina Alta, Costa del Sol

A frontline golf duplex penthouse walking distance from the town of San Pedro de Alcantara in a gated complex with far reaching views. The accommodation is set on two floors and includes three bedrooms, three bathrooms, guest cloakroom, a very spacious lounge/diner, fitted kitchen and utility room. The large terraces enjoy open views of the golf, mountains and sea and the property is well presented throughout. The complex in conveniently situated for access to the town, public transport, schools and sport venues. Viewing is highly recommended.

### **Property Description**

Location: Guadalmina Alta, Costa del Sol, Spain

A frontline golf duplex penthouse walking distance from the town of San Pedro de Alcantara in a gated complex with far reaching views. The accommodation is set on two floors and includes three bedrooms, three bathrooms, guest cloakroom, a very spacious lounge/diner, fitted kitchen and utility room. The large terraces enjoy open views of the golf, mountains and sea and the property is well presented throughout. The complex in conveniently situated for access to the town, public transport, schools and sport venues. Viewing is highly recommended.

## **Additional Info**

| For Sale              | Beds: 3                              | Baths: 3              |
|-----------------------|--------------------------------------|-----------------------|
| Type: Penthouse       | Area: 233 sq m                       | Garden                |
| Pool                  | Setting: Frontline Golf              | Close To Town         |
| Close To Schools      | Orientation: South West              | Condition: Excellent  |
| Pool: Communal        | Climate Control: Air<br>Conditioning | Views: Sea            |
| Mountain              | Golf                                 | Panoramic             |
| Lift                  | Fitted Wardrobes                     | Near Transport        |
| Private Terrace       | Gym                                  | Utility Room          |
| Marble Flooring       | Double Glazing                       | Furniture: Optional   |
| Kitchen: Fully Fitted | Garden: Communal                     | Security: Entry Phone |
| 24 Hour Security      | Parking: Private                     | Utilities: Telephone  |
| Built Area : 233 sq m |                                      |                       |