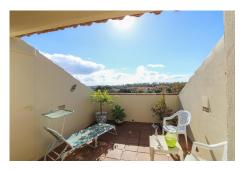

#### Guadalmina Alta, Costa del Sol

A frontline golf duplex penthouse walking distance from the town of San Pedro de Alcantara in a gated complex with far reaching views. The accommodation is set on two floors and includes three bedrooms, three bathrooms, guest cloakroom, a very spacious lounge/diner, fitted kitchen and utility room. The large terraces enjoy open views of the golf, mountains and sea and the property is well presented throughout. The complex in conveniently situated for access to the town, public transport, schools and sport venues. Viewing is highly recommended.

### **Property Description**

Location: Guadalmina Alta, Costa del Sol, Spain

A frontline golf duplex penthouse walking distance from the town of San Pedro de Alcantara in a gated complex with far reaching views. The accommodation is set on two floors and includes three bedrooms, three bathrooms, guest cloakroom, a very spacious lounge/diner, fitted kitchen and utility room. The large terraces enjoy open views of the golf, mountains and sea and the property is well presented throughout. The complex in conveniently situated for access to the town, public transport, schools and sport venues. Viewing is highly recommended.

## **Additional Info**

| For Sale              | Beds: 3                              | Baths: 3              |
|-----------------------|--------------------------------------|-----------------------|
| Type: Penthouse       | Area: 233 sq m                       | Garden                |
| Pool                  | Setting: Frontline Golf              | Close To Town         |
| Close To Schools      | Orientation: South West              | Condition: Excellent  |
| Pool: Communal        | Climate Control: Air<br>Conditioning | Views: Sea            |
| Mountain              | Golf                                 | Panoramic             |
| Lift                  | Fitted Wardrobes                     | Near Transport        |
| Private Terrace       | Gym                                  | Utility Room          |
| Marble Flooring       | Double Glazing                       | Furniture: Optional   |
| Kitchen: Fully Fitted | Garden: Communal                     | Security: Entry Phone |
| 24 Hour Security      | Parking: Private                     | Utilities: Telephone  |
| Built Area : 233 sq m |                                      |                       |