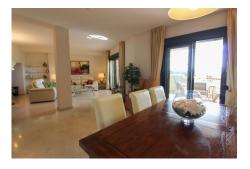

#### Guadalmina Alta, Costa del Sol

A frontline golf duplex penthouse walking distance from the town of San Pedro de Alcantara in a gated complex with far reaching views. The accommodation is set on two floors and includes three bedrooms, three bathrooms, guest cloakroom, a very spacious lounge/diner, fitted kitchen and utility room. The large terraces enjoy open views of the golf, mountains and sea and the property is well presented throughout. The complex in conveniently situated for access to the town, public transport, schools and sport venues. Viewing is highly recommended.

### **Property Description**

Location: Guadalmina Alta, Costa del Sol, Spain

A frontline golf duplex penthouse walking distance from the town of San Pedro de Alcantara in a gated complex with far reaching views. The accommodation is set on two floors and includes three bedrooms, three bathrooms, guest cloakroom, a very spacious lounge/diner, fitted kitchen and utility room. The large terraces enjoy open views of the golf, mountains and sea and the property is well presented throughout. The complex in conveniently situated for access to the town, public transport, schools and sport venues. Viewing is highly recommended.