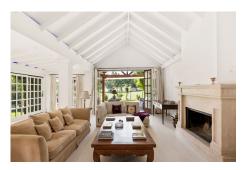

#### Nueva Andalucía, Costa del Sol

Ref: R4077949

A MAGNIFICENT VILLA LOCATED IN THE HEART OF THE GOLF VALLEY IN NUEVA ANDALUCÍA.GATED ESTATE. SOUTHWEST ORIENTATION WITH VIEWS AND DIRECT ACCESS TO LAS BRISAS REAL GOLF CLUB. CONSISTS OF: ENTRANCE HALL, SPACIOUS AND BRIGHT LIVING/DINING ROOM WITH ACCESS TO THE TAKEN CARE OF GARDENS AND THE SWIMMING POOL AREA. KITCHEN FULLY EQUIPED. 6 BEDROOMS, 5 BATHS (1 OF THEM WITH JACUZZI), LIBRARY AND WORK AREA. INDEPENDENT GUEST APARTMENT. PRIVATE GARAGE FOR SEVERAL CARS. PLOT: 1643 M2, BUILT SURFACE: 854M2 + 84 M2 OF TERRACE.

## **Property Description**

Location: Nueva Andalucía, Costa del Sol, Spain

A MAGNIFICENT VILLA LOCATED IN THE HEART OF THE GOLF VALLEY IN NUEVA ANDALUCÍA.GATED ESTATE. SOUTHWEST ORIENTATION WITH VIEWS AND DIRECT ACCESS TO LAS BRISAS REAL GOLF CLUB. CONSISTS OF: ENTRANCE HALL, SPACIOUS AND BRIGHT LIVING/DINING ROOM WITH ACCESS TO THE TAKEN CARE OF GARDENS AND THE SWIMMING POOL AREA. KITCHEN FULLY EQUIPED. 6 BEDROOMS, 5 BATHS (1 OF THEM WITH JACUZZI), LIBRARY AND WORK AREA. INDEPENDENT GUEST APARTMENT. PRIVATE GARAGE FOR SEVERAL CARS.