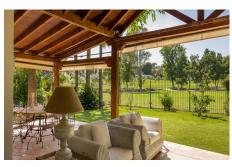

#### Nueva Andalucía, Costa del Sol

Ref: R4077949

A MAGNIFICENT VILLA LOCATED IN THE HEART OF THE GOLF VALLEY IN NUEVA ANDALUCÍA.GATED ESTATE. SOUTHWEST ORIENTATION WITH VIEWS AND DIRECT ACCESS TO LAS BRISAS REAL GOLF CLUB. CONSISTS OF: ENTRANCE HALL, SPACIOUS AND BRIGHT LIVING/DINING ROOM WITH ACCESS TO THE TAKEN CARE OF GARDENS AND THE SWIMMING POOL AREA. KITCHEN FULLY EQUIPED. 6 BEDROOMS, 5 BATHS (1 OF THEM WITH JACUZZI), LIBRARY AND WORK AREA. INDEPENDENT GUEST APARTMENT. PRIVATE GARAGE FOR SEVERAL CARS. PLOT: 1643 M2, BUILT SURFACE: 854M2 + 84 M2 OF TERRACE.

## **Property Description**

Location: Nueva Andalucía, Costa del Sol, Spain

A MAGNIFICENT VILLA LOCATED IN THE HEART OF THE GOLF VALLEY IN NUEVA ANDALUCÍA.GATED ESTATE. SOUTHWEST ORIENTATION WITH VIEWS AND DIRECT ACCESS TO LAS BRISAS REAL GOLF CLUB. CONSISTS OF: ENTRANCE HALL, SPACIOUS AND BRIGHT LIVING/DINING ROOM WITH ACCESS TO THE TAKEN CARE OF GARDENS AND THE SWIMMING POOL AREA. KITCHEN FULLY EQUIPED. 6 BEDROOMS, 5 BATHS (1 OF THEM WITH JACUZZI), LIBRARY AND WORK AREA. INDEPENDENT GUEST APARTMENT. PRIVATE GARAGE FOR SEVERAL CARS.