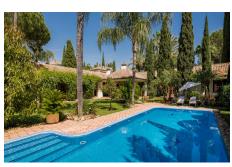

#### Nueva Andalucía, Costa del Sol

Ref: R4077949

A MAGNIFICENT VILLA LOCATED IN THE HEART OF THE GOLF VALLEY IN NUEVA ANDALUCÍA.GATED ESTATE. SOUTHWEST ORIENTATION WITH VIEWS AND DIRECT ACCESS TO LAS BRISAS REAL GOLF CLUB. CONSISTS OF: ENTRANCE HALL, SPACIOUS AND BRIGHT LIVING/DINING ROOM WITH ACCESS TO THE TAKEN CARE OF GARDENS AND THE SWIMMING POOL AREA. KITCHEN FULLY EQUIPED. 6 BEDROOMS, 5 BATHS (1 OF THEM WITH JACUZZI), LIBRARY AND WORK AREA. INDEPENDENT GUEST APARTMENT. PRIVATE GARAGE FOR SEVERAL CARS. PLOT: 1643 M2, BUILT SURFACE: 854M2 + 84 M2 OF TERRACE.

## **Property Description**

Location: Nueva Andalucía, Costa del Sol, Spain

A MAGNIFICENT VILLA LOCATED IN THE HEART OF THE GOLF VALLEY IN NUEVA ANDALUCÍA.GATED ESTATE. SOUTHWEST ORIENTATION WITH VIEWS AND DIRECT ACCESS TO LAS BRISAS REAL GOLF CLUB. CONSISTS OF: ENTRANCE HALL, SPACIOUS AND BRIGHT LIVING/DINING ROOM WITH ACCESS TO THE TAKEN CARE OF GARDENS AND THE SWIMMING POOL AREA. KITCHEN FULLY EQUIPED. 6 BEDROOMS, 5 BATHS (1 OF THEM WITH JACUZZI), LIBRARY AND WORK AREA. INDEPENDENT GUEST APARTMENT. PRIVATE GARAGE FOR SEVERAL CARS.