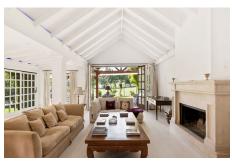

## **Property Description**

Location: Nueva Andalucía, Costa del Sol, Spain

A MAGNIFICENT VILLA LOCATED IN THE HEART OF THE GOLF VALLEY IN NUEVA ANDALUCÍA.GATED ESTATE. SOUTHWEST ORIENTATION WITH VIEWS AND DIRECT ACCESS TO LAS BRISAS REAL GOLF CLUB. CONSISTS OF: ENTRANCE HALL, SPACIOUS AND BRIGHT LIVING/DINING ROOM WITH ACCESS TO THE TAKEN CARE OF GARDENS AND THE SWIMMING POOL AREA. KITCHEN FULLY EQUIPED. 6 BEDROOMS, 5 BATHS (1 OF THEM WITH JACUZZI), LIBRARY AND WORK AREA. INDEPENDENT GUEST APARTMENT. PRIVATE GARAGE FOR SEVERAL CARS.