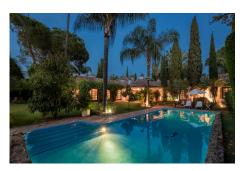

#### Nueva Andalucía, Costa del Sol

Ref: R4077949

A MAGNIFICENT VILLA LOCATED IN THE HEART OF THE GOLF VALLEY IN NUEVA ANDALUCÍA.GATED ESTATE. SOUTHWEST ORIENTATION WITH VIEWS AND DIRECT ACCESS TO LAS BRISAS REAL GOLF CLUB. CONSISTS OF: ENTRANCE HALL, SPACIOUS AND BRIGHT LIVING/DINING ROOM WITH ACCESS TO THE TAKEN CARE OF GARDENS AND THE SWIMMING POOL AREA. KITCHEN FULLY EQUIPED. 6 BEDROOMS, 5 BATHS (1 OF THEM WITH JACUZZI), LIBRARY AND WORK AREA. INDEPENDENT GUEST APARTMENT. PRIVATE GARAGE FOR SEVERAL CARS. PLOT: 1643 M2, BUILT SURFACE: 854M2 + 84 M2 OF TERRACE.

## **Property Description**

Location: Nueva Andalucía, Costa del Sol, Spain

A MAGNIFICENT VILLA LOCATED IN THE HEART OF THE GOLF VALLEY IN NUEVA ANDALUCÍA.GATED ESTATE. SOUTHWEST ORIENTATION WITH VIEWS AND DIRECT ACCESS TO LAS BRISAS REAL GOLF CLUB. CONSISTS OF: ENTRANCE HALL, SPACIOUS AND BRIGHT LIVING/DINING ROOM WITH ACCESS TO THE TAKEN CARE OF GARDENS AND THE SWIMMING POOL AREA. KITCHEN FULLY EQUIPED. 6 BEDROOMS, 5 BATHS (1 OF THEM WITH JACUZZI), LIBRARY AND WORK AREA. INDEPENDENT GUEST APARTMENT. PRIVATE GARAGE FOR SEVERAL CARS.