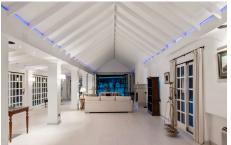

## **Property Description**

Location: Nueva Andalucía, Costa del Sol, Spain

A MAGNIFICENT VILLA LOCATED IN THE HEART OF THE GOLF VALLEY IN NUEVA ANDALUCÍA.GATED ESTATE. SOUTHWEST ORIENTATION WITH VIEWS AND DIRECT ACCESS TO LAS BRISAS REAL GOLF CLUB. CONSISTS OF: ENTRANCE HALL, SPACIOUS AND BRIGHT LIVING/DINING ROOM WITH ACCESS TO THE TAKEN CARE OF GARDENS AND THE SWIMMING POOL AREA. KITCHEN FULLY EQUIPED. 6 BEDROOMS, 5 BATHS (1 OF THEM WITH JACUZZI), LIBRARY AND WORK AREA. INDEPENDENT GUEST APARTMENT. PRIVATE GARAGE FOR SEVERAL CARS.