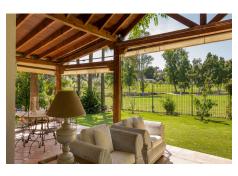

## **Property Description**

Location: Nueva Andalucía, Costa del Sol, Spain

A MAGNIFICENT VILLA LOCATED IN THE HEART OF THE GOLF VALLEY IN NUEVA ANDALUCÍA.GATED ESTATE. SOUTHWEST ORIENTATION WITH VIEWS AND DIRECT ACCESS TO LAS BRISAS REAL GOLF CLUB. CONSISTS OF: ENTRANCE HALL, SPACIOUS AND BRIGHT LIVING/DINING ROOM WITH ACCESS TO THE TAKEN CARE OF GARDENS AND THE SWIMMING POOL AREA. KITCHEN FULLY EQUIPED. 6 BEDROOMS, 5 BATHS (1 OF THEM WITH JACUZZI), LIBRARY AND WORK AREA. INDEPENDENT GUEST APARTMENT. PRIVATE GARAGE FOR SEVERAL CARS.

### **Additional Info**

| For Sale               | Beds: 6               | Baths: 5                             |
|------------------------|-----------------------|--------------------------------------|
| Type: Villa (Detached) | Area: 938 sq m        | Land Area: 1643 sq m                 |
| Garden                 | Pool                  | Setting: Frontline Golf              |
| Close To Port          | Close To Shops        | Orientation: South West              |
| Condition: Excellent   | Pool: Private         | Climate Control: Air<br>Conditioning |
| Pre Installed A/C      | Hot A/C               | Cold A/C                             |
| Views: Golf            | Covered Terrace       | Fitted Wardrobes                     |
| Private Terrace        | Guest Apartment       | Jacuzzi                              |
| Kitchen: Fully Fitted  | Garden: Private       | Parking: Garage                      |
| More Than One          | Private               | Utilities: Electricity               |
| Drinkable Water        | Telephone             | Gas                                  |
| Built Area : 938 sq m  | Land Size : 1643 sq m |                                      |