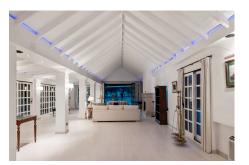

#### Nueva Andalucía, Costa del Sol

Ref: R4077949

A MAGNIFICENT VILLA LOCATED IN THE HEART OF THE GOLF VALLEY IN NUEVA ANDALUCÍA.GATED ESTATE. SOUTHWEST ORIENTATION WITH VIEWS AND DIRECT ACCESS TO LAS BRISAS REAL GOLF CLUB. CONSISTS OF: ENTRANCE HALL, SPACIOUS AND BRIGHT LIVING/DINING ROOM WITH ACCESS TO THE TAKEN CARE OF GARDENS AND THE SWIMMING POOL AREA. KITCHEN FULLY EQUIPED. 6 BEDROOMS, 5 BATHS (1 OF THEM WITH JACUZZI), LIBRARY AND WORK AREA. INDEPENDENT GUEST APARTMENT. PRIVATE GARAGE FOR SEVERAL CARS. PLOT: 1643 M2, BUILT SURFACE: 854M2 + 84 M2 OF TERRACE.

## **Property Description**

Location: Nueva Andalucía, Costa del Sol, Spain

A MAGNIFICENT VILLA LOCATED IN THE HEART OF THE GOLF VALLEY IN NUEVA ANDALUCÍA.GATED ESTATE. SOUTHWEST ORIENTATION WITH VIEWS AND DIRECT ACCESS TO LAS BRISAS REAL GOLF CLUB. CONSISTS OF: ENTRANCE HALL, SPACIOUS AND BRIGHT LIVING/DINING ROOM WITH ACCESS TO THE TAKEN CARE OF GARDENS AND THE SWIMMING POOL AREA. KITCHEN FULLY EQUIPED. 6 BEDROOMS, 5 BATHS (1 OF THEM WITH JACUZZI), LIBRARY AND WORK AREA. INDEPENDENT GUEST APARTMENT. PRIVATE GARAGE FOR SEVERAL CARS.