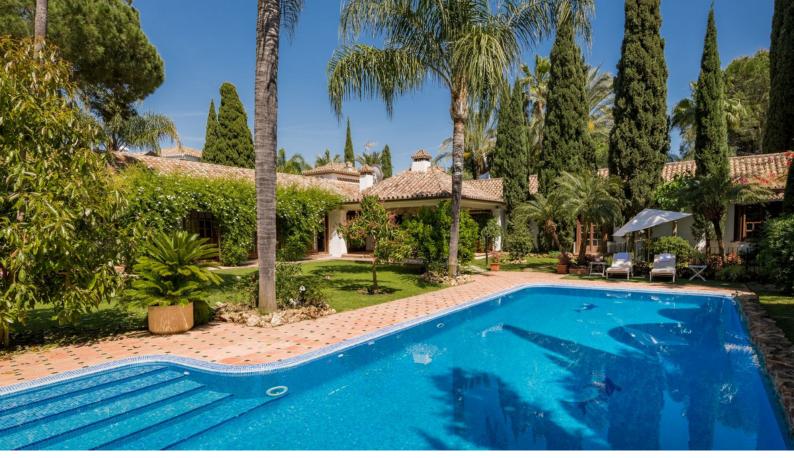

#### Nueva Andalucía, Costa del Sol

Ref: R4077949

A MAGNIFICENT VILLA LOCATED IN THE HEART OF THE GOLF VALLEY IN NUEVA ANDALUCÍA.GATED ESTATE. SOUTHWEST ORIENTATION WITH VIEWS AND DIRECT ACCESS TO LAS BRISAS REAL GOLF CLUB. CONSISTS OF: ENTRANCE HALL, SPACIOUS AND BRIGHT LIVING/DINING ROOM WITH ACCESS TO THE TAKEN CARE OF GARDENS AND THE SWIMMING POOL AREA. KITCHEN FULLY EQUIPED. 6 BEDROOMS, 5 BATHS (1 OF THEM WITH JACUZZI), LIBRARY AND WORK AREA. INDEPENDENT GUEST APARTMENT. PRIVATE GARAGE FOR SEVERAL CARS. PLOT: 1643 M2, BUILT SURFACE: 854M2 + 84 M2 OF TERRACE.

## **Property Description**

Location: Nueva Andalucía, Costa del Sol, Spain

A MAGNIFICENT VILLA LOCATED IN THE HEART OF THE GOLF VALLEY IN NUEVA ANDALUCÍA.GATED ESTATE. SOUTHWEST ORIENTATION WITH VIEWS AND DIRECT ACCESS TO LAS BRISAS REAL GOLF CLUB. CONSISTS OF: ENTRANCE HALL, SPACIOUS AND BRIGHT LIVING/DINING ROOM WITH ACCESS TO THE TAKEN CARE OF GARDENS AND THE SWIMMING POOL AREA. KITCHEN FULLY EQUIPED. 6 BEDROOMS, 5 BATHS (1 OF THEM WITH JACUZZI), LIBRARY AND WORK AREA. INDEPENDENT GUEST APARTMENT. PRIVATE GARAGE FOR SEVERAL CARS.