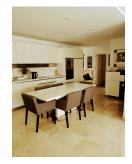

## **Additional Info**

| For Sale           | Beds: 2               | Baths: 2                             |
|--------------------|-----------------------|--------------------------------------|
| Type: Apartment    | Area: 203 sq m        | Setting: Frontline Golf              |
| Commercial Area    | Close To Golf         | Close To Shops                       |
| Close To Town      | Close To Schools      | Urbanisation                         |
| Orientation: South | Condition: Good       | Climate Control: Air<br>Conditioning |
| Views: Golf        | Panoramic             | Fitted Wardrobes                     |
| Private Terrace    | Utility Room          | Ensuite Bathroom                     |
| Marble Flooring    | Kitchen: Fully Fitted | Parking: Street                      |
| Category: Golf     | Resale                | Built Area : 203 sq m                |