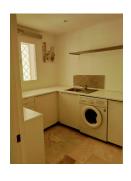

## **Additional Info**

| For Sale           | Beds: 2               | Baths: 2                             |
|--------------------|-----------------------|--------------------------------------|
| Type: Apartment    | Area: 203 sq m        | Setting: Frontline Golf              |
| Commercial Area    | Close To Golf         | Close To Shops                       |
| Close To Town      | Close To Schools      | Urbanisation                         |
| Orientation: South | Condition: Good       | Climate Control: Air<br>Conditioning |
| Views: Golf        | Panoramic             | Fitted Wardrobes                     |
| Private Terrace    | Utility Room          | Ensuite Bathroom                     |
| Marble Flooring    | Kitchen: Fully Fitted | Parking: Street                      |
| Category: Golf     | Resale                | Built Area : 203 sq m                |