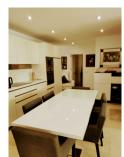

## **Additional Info**

| For Sale           | Beds: 2               | Baths: 2                             |
|--------------------|-----------------------|--------------------------------------|
| Type: Apartment    | Area: 203 sq m        | Setting: Frontline Golf              |
| Commercial Area    | Close To Golf         | Close To Shops                       |
| Close To Town      | Close To Schools      | Urbanisation                         |
| Orientation: South | Condition: Good       | Climate Control: Air<br>Conditioning |
| Views: Golf        | Panoramic             | Fitted Wardrobes                     |
| Private Terrace    | Utility Room          | Ensuite Bathroom                     |
| Marble Flooring    | Kitchen: Fully Fitted | Parking: Street                      |
| Category: Golf     | Resale                | Built Area : 203 sq m                |