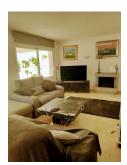

The apartment was reformed six years ago, so all utilities are new and up-to-date. However, despite currently being a beautiful two bedroom apartment, with two ensuite bathrooms. This apartment is certainly large enough to offer its new owners a three bedroom layout, with loads of room left over to enjoy open-plan living and that 70 meter long terrace.

## **Additional Info**

| For Sale           | Beds: 2               | Baths: 2                             |
|--------------------|-----------------------|--------------------------------------|
| Type: Apartment    | Area: 203 sq m        | Setting: Frontline Golf              |
| Commercial Area    | Close To Golf         | Close To Shops                       |
| Close To Town      | Close To Schools      | Urbanisation                         |
| Orientation: South | Condition: Good       | Climate Control: Air<br>Conditioning |
| Views: Golf        | Panoramic             | Fitted Wardrobes                     |
| Private Terrace    | Utility Room          | Ensuite Bathroom                     |
| Marble Flooring    | Kitchen: Fully Fitted | Parking: Street                      |
| Category: Golf     | Resale                | Built Area : 203 sq m                |