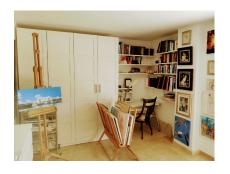

## **Additional Info**

| For Sale           | Beds: 2               | Baths: 2                             |
|--------------------|-----------------------|--------------------------------------|
| Type: Apartment    | Area: 203 sq m        | Setting: Frontline Golf              |
| Commercial Area    | Close To Golf         | Close To Shops                       |
| Close To Town      | Close To Schools      | Urbanisation                         |
| Orientation: South | Condition: Good       | Climate Control: Air<br>Conditioning |
| Views: Golf        | Panoramic             | Fitted Wardrobes                     |
| Private Terrace    | Utility Room          | Ensuite Bathroom                     |
| Marble Flooring    | Kitchen: Fully Fitted | Parking: Street                      |
| Category: Golf     | Resale                | Built Area : 203 sq m                |