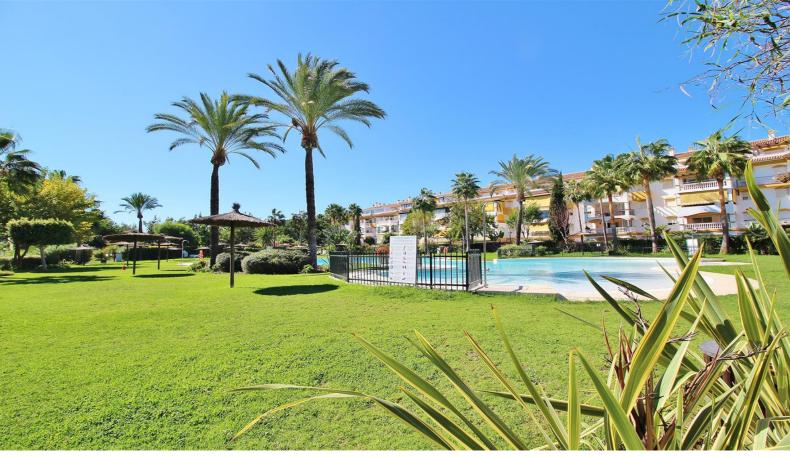

## 2 Bed Penthouse For Sale

€525,000

Ref: R4091377

Nueva Andalucía, Costa del Sol

Fully Renovated Penthouse for sale Nueva Andalucia. Superb open plan two bedrooms sothwest facing penthouse, situated in an enclosed residential complex very near to Puerto Banus and other amenities. The main features include fantastic communal gardens with several swimming pools, tennis courts, restaurant and 24hs security system. The apartment also has a spacious terrace, air conditioning hot/ cold, marble floors, fully fitted kitchen, laundry room, satellite T.V., communal parking and much more!

## **Property Description**

Location: Nueva Andalucía, Costa del Sol, Spain

Fully Renovated Penthouse for sale Nueva Andalucia. Superb open plan two bedrooms sothwest facing penthouse, situated in an enclosed residential complex very near to Puerto Banus and other amenities.

The main features include fantastic communal gardens with several swimming pools, tennis courts, restaurant and 24hs security system. The apartment also has a spacious terrace, air conditioning hot/ cold, marble floors, fully fitted kitchen, laundry room, satellite T.V., communal parking and much more!

## **Additional Info**

| For Sale                 | Beds: 2                       | Baths: 2              |
|--------------------------|-------------------------------|-----------------------|
| Type: Penthouse          | Area: 221 sq m                | Pool                  |
| Setting: Close To Golf   | Close To Shops                | Close To Sea          |
| Orientation: South West  | Condition: Recently Renovated | Pool: Communal        |
| Climate Control: Hot A/C | Views: Mountain               | Panoramic             |
| Fitted Wardrobes         | Paddle Tennis                 | Kitchen: Fully Fitted |
| Security: Gated Complex  | 24 Hour Security              | Parking: Garage       |
| Built Area : 221 sq m    |                               |                       |