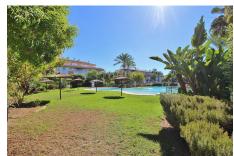

## 2 Bed Penthouse For Sale

€525,000

Ref: R4091377

Nueva Andalucía, Costa del Sol

Fully Renovated Penthouse for sale Nueva Andalucia. Superb open plan two bedrooms sothwest facing penthouse, situated in an enclosed residential complex very near to Puerto Banus and other amenities. The main features include fantastic communal gardens with several swimming pools, tennis courts, restaurant and 24hs security system. The apartment also has a spacious terrace, air conditioning hot/ cold, marble floors, fully fitted kitchen, laundry room, satellite T.V., communal parking and much more!

The main features include fantastic communal gardens with several swimming pools, tennis courts, restaurant and 24hs security system. The apartment also has a spacious terrace, air conditioning hot/ cold, marble floors, fully fitted kitchen, laundry room, satellite T.V., communal parking and much more!

## **Additional Info**

| For Sale                 | Beds: 2                       | Baths: 2              |
|--------------------------|-------------------------------|-----------------------|
| Type: Penthouse          | Area: 221 sq m                | Pool                  |
| Setting: Close To Golf   | Close To Shops                | Close To Sea          |
| Orientation: South West  | Condition: Recently Renovated | Pool: Communal        |
| Climate Control: Hot A/C | Views: Mountain               | Panoramic             |
| Fitted Wardrobes         | Paddle Tennis                 | Kitchen: Fully Fitted |
| Security: Gated Complex  | 24 Hour Security              | Parking: Garage       |
| Built Area : 221 sq m    |                               |                       |