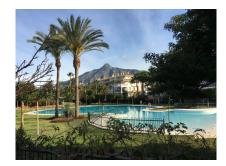

## 2 Bed Penthouse For Sale

€525,000

Ref: R4091377

Nueva Andalucía, Costa del Sol

Fully Renovated Penthouse for sale Nueva Andalucia. Superb open plan two bedrooms sothwest facing penthouse, situated in an enclosed residential complex very near to Puerto Banus and other amenities. The main features include fantastic communal gardens with several swimming pools, tennis courts, restaurant and 24hs security system. The apartment also has a spacious terrace, air conditioning hot/ cold, marble floors, fully fitted kitchen, laundry room, satellite T.V., communal parking and much more!

The main features include fantastic communal gardens with several swimming pools, tennis courts, restaurant and 24hs security system. The apartment also has a spacious terrace, air conditioning hot/ cold, marble floors, fully fitted kitchen, laundry room, satellite T.V., communal parking and much more!

## **Additional Info**

| For Sale                 | Beds: 2                       | Baths: 2              |
|--------------------------|-------------------------------|-----------------------|
| Type: Penthouse          | Area: 221 sq m                | Pool                  |
| Setting: Close To Golf   | Close To Shops                | Close To Sea          |
| Orientation: South West  | Condition: Recently Renovated | Pool: Communal        |
| Climate Control: Hot A/C | Views: Mountain               | Panoramic             |
| Fitted Wardrobes         | Paddle Tennis                 | Kitchen: Fully Fitted |
| Security: Gated Complex  | 24 Hour Security              | Parking: Garage       |
| Built Area : 221 sq m    |                               |                       |