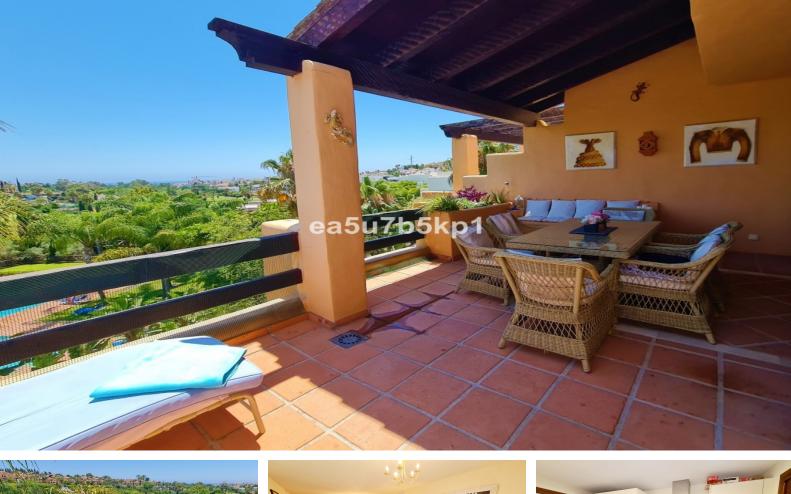

#### Location: New Golden Mile, Costa del Sol, Spain

BRIGHT ONE LEVEL PENTHOUSE WITH STUNNING VIEWS

Fabulous penthouse on one level, with golf and sea views located in Atalaya, in the exclusive gated community of El Real del Campanario which is within walking distance to amenities, including a luxury Spa resort. The community is gated and offers to his residents 2 amazing swimming pools surrounded by tropical gardens.

#### SPACIOUS HOME

The penthouse is presented in perfect condition and featuring an outstanding al fresco terrace with views of the golf course and the Mediterranean Sea. This wonderful property is spacious to say the least and comprises of a grand bright living room, dining area, a fully fitted kitchen, a guest bedroom, a family bathroom and a spacious master bedroom with en-suite. An underground parking space and a storeroom is also included. This is a must see!

#### EXCLUSIVE RESIDENTIAL AREA

Located in the exclusive EL Campanario residential estate, just a short drive from Puerto Banus, Marbella, Benahavis and Estepona. Walking distance to the residents Social Club with Spa Tennis and Paddle courts, schools, and restaurants, at 1km to the best beaches and beach clubs and minutes from the best Golfing on the Costa del Sol. Malaga airport is only 30 mins away.