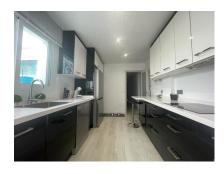

Completely renovated

Distributed over three floors: on the ground floor we find a spacious and bright living room with a fireplace, an immaculate kitchen, a toilet and a patio with a laundry room.

On the first floor there are three bedrooms and two bathrooms.

## **Additional Info**

| For Sale        | Beds: 3               | Baths: 2.5             |
|-----------------|-----------------------|------------------------|
| Type: Townhouse | Area: 232 sq m        | Setting: Village       |
| Close To Shops  | Close To Schools      | Orientation: East      |
| West            | Condition: Excellent  | Views: Street          |
| Covered Terrace | Fitted Wardrobes      | Near Transport         |
| Gym             | Utility Room          | Kitchen: Fully Fitted  |
| Parking: Garage | More Than One         | Utilities: Electricity |
| Drinkable Water | Built Area : 232 sq m |                        |