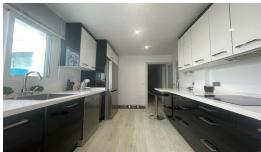

Completely renovated

Distributed over three floors: on the ground floor we find a spacious and bright living room with a fireplace, an immaculate kitchen, a toilet and a patio with a laundry room.

On the first floor there are three bedrooms and two bathrooms.