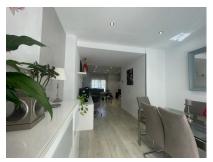

Completely renovated

Distributed over three floors: on the ground floor we find a spacious and bright living room with a fireplace, an immaculate kitchen, a toilet and a patio with a laundry room.

On the first floor there are three bedrooms and two bathrooms.

## **Additional Info**

| For Sale        | Beds: 3               | Baths: 2.5             |
|-----------------|-----------------------|------------------------|
| Type: Townhouse | Area: 232 sq m        | Setting: Village       |
| Close To Shops  | Close To Schools      | Orientation: East      |
| West            | Condition: Excellent  | Views: Street          |
| Covered Terrace | Fitted Wardrobes      | Near Transport         |
| Gym             | Utility Room          | Kitchen: Fully Fitted  |
| Parking: Garage | More Than One         | Utilities: Electricity |
| Drinkable Water | Built Area : 232 sq m |                        |