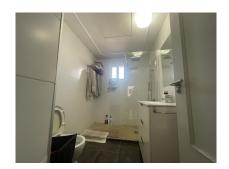

Completely renovated

Distributed over three floors: on the ground floor we find a spacious and bright living room with a fireplace, an immaculate kitchen, a toilet and a patio with a laundry room.

On the first floor there are three bedrooms and two bathrooms.

## **Additional Info**

| For Sale        | Beds: 3               | Baths: 2.5             |
|-----------------|-----------------------|------------------------|
| Type: Townhouse | Area: 232 sq m        | Setting: Village       |
| Close To Shops  | Close To Schools      | Orientation: East      |
| West            | Condition: Excellent  | Views: Street          |
| Covered Terrace | Fitted Wardrobes      | Near Transport         |
| Gym             | Utility Room          | Kitchen: Fully Fitted  |
| Parking: Garage | More Than One         | Utilities: Electricity |
| Drinkable Water | Built Area : 232 sq m |                        |