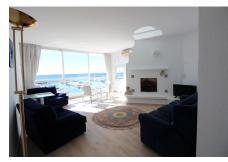

## €540,000

Puerto Banús, Costa del Sol

Ref: R4124302

Spectacular views from this third floor with 1 bedroom, 1 bathroom, with spectacular views of the port, on the first line of Puerto Banus, to reform. The property is in a perfect location just 1 minute walk from the beach and a few steps from restaurants, cafes, boutiques, and all the services you may need. The versatility of this apartment makes it a unique opportunity to buy a property on the Costa del Sol, as it is ideal for holidays, to live, to rent long or short term and even as an office.

#### Location: Puerto Banús, Costa del Sol, Spain

Spectacular views from this third floor with 1 bedroom, 1 bathroom, with spectacular views of the port, on the first line of Puerto Banus, to reform. The property is in a perfect location just 1 minute walk from the beach and a few steps from restaurants, cafes, boutiques, and all the services you may need. The versatility of this apartment makes it a unique opportunity to buy a property on the Costa del Sol, as it is ideal for holidays, to live, to rent long or short term and even as an office.

### **Additional Info**

| For Sale          | Beds: 1                  | Baths: 1                        |
|-------------------|--------------------------|---------------------------------|
| Type: Penthouse   | Area: 80 sq m            | Setting: Beachside              |
| Port              | Close To Sea             | Close To Schools                |
| Marina            | Orientation: South       | Condition: Restoration Required |
| Views: Sea        | Port                     | Fitted Wardrobes                |
| Marble Flooring   | Furniture: Not Furnished | Kitchen: Fully Fitted           |
| Category: Bargain | Cheap                    | Holiday Homes                   |
| Investment        | Built Area : 80 sq m     |                                 |