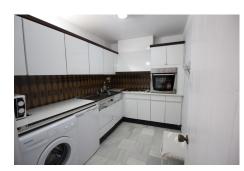

### **Additional Info**

| For Sale          | Beds: 1                  | Baths: 1                        |
|-------------------|--------------------------|---------------------------------|
| Type: Penthouse   | Area: 80 sq m            | Setting: Beachside              |
| Port              | Close To Sea             | Close To Schools                |
| Marina            | Orientation: South       | Condition: Restoration Required |
| Views: Sea        | Port                     | Fitted Wardrobes                |
| Marble Flooring   | Furniture: Not Furnished | Kitchen: Fully Fitted           |
| Category: Bargain | Cheap                    | Holiday Homes                   |
| Investment        | Built Area : 80 sq m     |                                 |