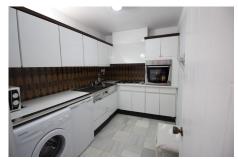

### **Additional Info**

| For Sale          | Beds: 1                  | Baths: 1                        |
|-------------------|--------------------------|---------------------------------|
| Type: Penthouse   | Area: 80 sq m            | Setting: Beachside              |
| Port              | Close To Sea             | Close To Schools                |
| Marina            | Orientation: South       | Condition: Restoration Required |
| Views: Sea        | Port                     | Fitted Wardrobes                |
| Marble Flooring   | Furniture: Not Furnished | Kitchen: Fully Fitted           |
| Category: Bargain | Cheap                    | Holiday Homes                   |
| Investment        | Built Area : 80 sq m     |                                 |