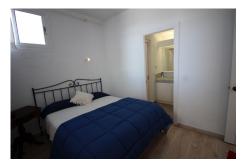

### **Additional Info**

| For Sale          | Beds: 1                  | Baths: 1                        |
|-------------------|--------------------------|---------------------------------|
| Type: Penthouse   | Area: 80 sq m            | Setting: Beachside              |
| Port              | Close To Sea             | Close To Schools                |
| Marina            | Orientation: South       | Condition: Restoration Required |
| Views: Sea        | Port                     | Fitted Wardrobes                |
| Marble Flooring   | Furniture: Not Furnished | Kitchen: Fully Fitted           |
| Category: Bargain | Cheap                    | Holiday Homes                   |
| Investment        | Built Area : 80 sq m     |                                 |