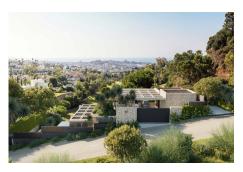

## **Plot For Sale**

**€1,200,000** 

Marbella, Costa del Sol

Ref: R4151971

A remarkable 1,090 m2 plot with license in the heart of La Quinta, taking full advantage of the stunning panoramic sea views all the way towards the African coast. The plot comes with with a s state-of-art and eco-friendly villa project designed by renowned Tobal Architect. The project has a building permit and construction is ready to start. Plot Price: 1.200.000 € Estimated Build Cost: 2.500.000 € Exit Price: 5.700.000 € Villa, Close to Golf, Parking: Garage, Pool: Private, Garden: Private, Facing: Southeast Views: Africa, Golf, Panoramic, Sea. Features Conveniently Situated for Golf, Sea Views.

## **Property Description**

Location: Marbella, Costa del Sol, Spain

A remarkable 1,090 m2 plot with license in the heart of La Quinta, taking full advantage of the stunning panoramic sea views all the way towards the African coast. The plot comes with with a s state-of-art and eco-friendly villa project designed by renowned Tobal Architect. The project has a building permit and construction is ready to start.