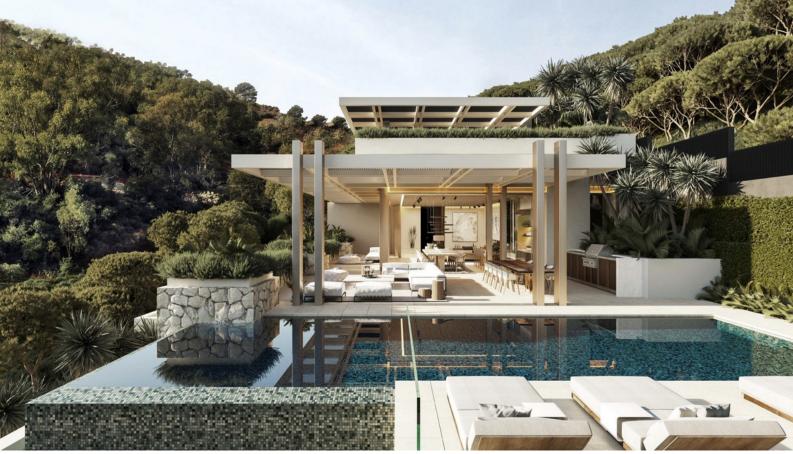

## **Plot For Sale**

**€1,200,000** 

Marbella, Costa del Sol

Ref: R4151971

A remarkable 1,090 m2 plot with license in the heart of La Quinta, taking full advantage of the stunning panoramic sea views all the way towards the African coast. The plot comes with with a s state-of-art and eco-friendly villa project designed by renowned Tobal Architect. The project has a building permit and construction is ready to start. Plot Price: 1.200.000 € Estimated Build Cost: 2.500.000 € Exit Price: 5.700.000 € Villa, Close to Golf, Parking: Garage, Pool: Private, Garden: Private, Facing: Southeast Views: Africa, Golf, Panoramic, Sea. Features Conveniently Situated for Golf, Sea Views.

## **Property Description**

Location: Marbella, Costa del Sol, Spain

A remarkable 1,090 m2 plot with license in the heart of La Quinta, taking full advantage of the stunning panoramic sea views all the way towards the African coast. The plot comes with with a s state-of-art and eco-friendly villa project designed by renowned Tobal Architect. The project has a building permit and construction is ready to start.

Plot Price: 1.200.000 €

Estimated Build Cost: 2.500.000 €

Exit Price: 5.700.000 €

Villa, Close to Golf, Parking: Garage, Pool: Private, Garden: Private, Facing: Southeast

Views: Africa, Golf, Panoramic, Sea.