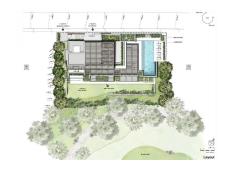

## **Plot For Sale**

**€1,200,000** 

Marbella, Costa del Sol

Ref: R4151971

A remarkable 1,090 m2 plot with license in the heart of La Quinta, taking full advantage of the stunning panoramic sea views all the way towards the African coast. The plot comes with with a s state-of-art and eco-friendly villa project designed by renowned Tobal Architect. The project has a building permit and construction is ready to start. Plot Price: 1.200.000 € Estimated Build Cost: 2.500.000 € Exit Price: 5.700.000 € Villa, Close to Golf, Parking: Garage, Pool: Private, Garden: Private, Facing: Southeast Views: Africa, Golf, Panoramic, Sea. Features Conveniently Situated for Golf, Sea Views.

## **Property Description**

Location: Marbella, Costa del Sol, Spain

A remarkable 1,090 m2 plot with license in the heart of La Quinta, taking full advantage of the stunning panoramic sea views all the way towards the African coast. The plot comes with with a s state-of-art and eco-friendly villa project designed by renowned Tobal Architect. The project has a building permit and construction is ready to start.

## **Additional Info**

| For Sale                | Type: Plot            | Land Area: 1090 sq m   |
|-------------------------|-----------------------|------------------------|
| Garden                  | Pool                  | Setting: Close To Golf |
| Orientation: South East | Pool: Private         | Views: Sea             |
| Golf                    | Panoramic             | Garden: Private        |
| Parking: Garage         | Land Size : 1090 sq m |                        |