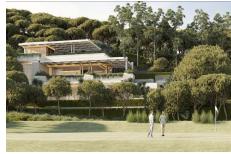

## **Plot For Sale**

**€1,200,000** 

Marbella, Costa del Sol

Ref: R4151971

A remarkable 1,090 m2 plot with license in the heart of La Quinta, taking full advantage of the stunning panoramic sea views all the way towards the African coast. The plot comes with with a s state-of-art and eco-friendly villa project designed by renowned Tobal Architect. The project has a building permit and construction is ready to start. Plot Price: 1.200.000 € Estimated Build Cost: 2.500.000 € Exit Price: 5.700.000 € Villa, Close to Golf, Parking: Garage, Pool: Private, Garden: Private, Facing: Southeast Views: Africa, Golf, Panoramic, Sea. Features Conveniently Situated for Golf, Sea Views.

## **Property Description**

Location: Marbella, Costa del Sol, Spain

A remarkable 1,090 m2 plot with license in the heart of La Quinta, taking full advantage of the stunning panoramic sea views all the way towards the African coast. The plot comes with with a s state-of-art and eco-friendly villa project designed by renowned Tobal Architect. The project has a building permit and construction is ready to start.