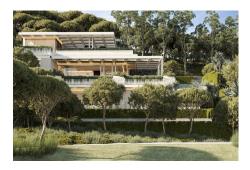

## **Plot For Sale**

**€1,200,000** 

Marbella, Costa del Sol

Ref: R4151971

A remarkable 1,090 m2 plot with license in the heart of La Quinta, taking full advantage of the stunning panoramic sea views all the way towards the African coast. The plot comes with with a s state-of-art and eco-friendly villa project designed by renowned Tobal Architect. The project has a building permit and construction is ready to start. Plot Price: 1.200.000 € Estimated Build Cost: 2.500.000 € Exit Price: 5.700.000 € Villa, Close to Golf, Parking: Garage, Pool: Private, Garden: Private, Facing: Southeast Views: Africa, Golf, Panoramic, Sea. Features Conveniently Situated for Golf, Sea Views.

## **Property Description**

Location: Marbella, Costa del Sol, Spain

A remarkable 1,090 m2 plot with license in the heart of La Quinta, taking full advantage of the stunning panoramic sea views all the way towards the African coast. The plot comes with with a s state-of-art and eco-friendly villa project designed by renowned Tobal Architect. The project has a building permit and construction is ready to start.