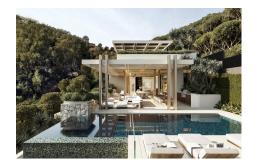

## **Plot For Sale**

**€1,200,000** 

Marbella, Costa del Sol

Ref: R4151971

A remarkable 1,090 m2 plot with license in the heart of La Quinta, taking full advantage of the stunning panoramic sea views all the way towards the African coast. The plot comes with with a s state-of-art and eco-friendly villa project designed by renowned Tobal Architect. The project has a building permit and construction is ready to start. Plot Price: 1.200.000 € Estimated Build Cost: 2.500.000 € Exit Price: 5.700.000 € Villa, Close to Golf, Parking: Garage, Pool: Private, Garden: Private, Facing: Southeast Views: Africa, Golf, Panoramic, Sea. Features Conveniently Situated for Golf, Sea Views.

## **Property Description**

Location: Marbella, Costa del Sol, Spain

A remarkable 1,090 m2 plot with license in the heart of La Quinta, taking full advantage of the stunning panoramic sea views all the way towards the African coast. The plot comes with with a s state-of-art and eco-friendly villa project designed by renowned Tobal Architect. The project has a building permit and construction is ready to start.