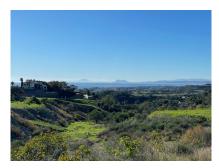

## **Plot For Sale**

New Golden Mile, Costa del Sol

**€795,000** 

Ref: R4187002

LARGE PLOT FOR LUXURY VILLA Plot Size: 3,176 m² Max Build: 500m² plus basement and porches Large plot with unobstructed panoramic, south-western sea view to Gibraltar and Morocco and mountains. Close to beach (2km), great restaurants, supermarkets, hospital, schools etc. La Panera on the New Golden Mile between San Pedro and Estepona is a beautiful and peaceful area, only 10 to 12 minutes from Puerto Banus. High quality urbanisation with luxury villas. All services are in place.

## **Property Description**

Location: New Golden Mile, Costa del Sol, Spain

LARGE PLOT FOR LUXURY VILLA

Plot Size: 3,176 m<sup>2</sup>

Max Build: 500m² plus basement and porches

Large plot with unobstructed panoramic, south-western sea view to Gibraltar and Morocco and mountains. Close to beach (2km), great restaurants, supermarkets, hospital, schools etc. La Panera on the New Golden Mile between San Pedro and Estepona is a beautiful and peaceful area, only 10 to 12 minutes from Puerto Banus. High quality urbanisation with luxury villas. All services are in place.