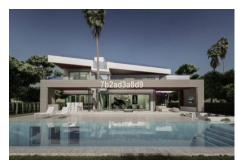

## **Plot For Sale**

€2,999,000

Puerto Banús, Costa del Sol

Ref: R4189987

One of the last amazing plots located in the top exclusive location! Walking distance to Puerto Banus and beach. Plot size: 1538 Built: 950m2 Maximum built surface is 0.25%: 384.52m2 Covered terraces: 194.85m2 Uncovered terrace: 402.10m2 Pool surface: 110.75m2 Price of plot: 2.999m Euros Price of plot and project: 5.999m Euros Sea views from 1st floor. Unobstructed views.

## **Property Description**

Location: Puerto Banús, Costa del Sol, Spain

One of the last amazing plots located in the top exclusive location!

Walking distance to Puerto Banus and beach.

Plot size: 1538 Built: 950m2

Maximum built surface is 0.25%: 384.52m2

Covered terraces: 194.85m2 Uncovered terrace: 402.10m2

Pool surface: 110.75m2

Price of plot: 2.999m Euros

Price of plot and project: 5.999m Euros

Sea views from 1st floor. Unobstructed views.