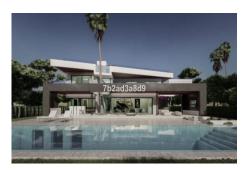

## **Plot For Sale**

€2,999,000

Puerto Banús, Costa del Sol

Ref: R4189987

One of the last amazing plots located in the top exclusive location! Walking distance to Puerto Banus and beach. Plot size: 1538 Built: 950m2 Maximum built surface is 0.25%: 384.52m2 Covered terraces: 194.85m2 Uncovered terrace: 402.10m2 Pool surface: 110.75m2 Price of plot: 2.999m Euros Price of plot and project: 5.999m Euros Sea views from 1st floor. Unobstructed views.

## **Property Description**

Location: Puerto Banús, Costa del Sol, Spain

One of the last amazing plots located in the top exclusive location!

Walking distance to Puerto Banus and beach.

Plot size: 1538 Built: 950m2

Maximum built surface is 0.25%: 384.52m2

Covered terraces: 194.85m2 Uncovered terrace: 402.10m2

Pool surface: 110.75m2

Price of plot: 2.999m Euros

Price of plot and project: 5.999m Euros

Sea views from 1st floor. Unobstructed views.