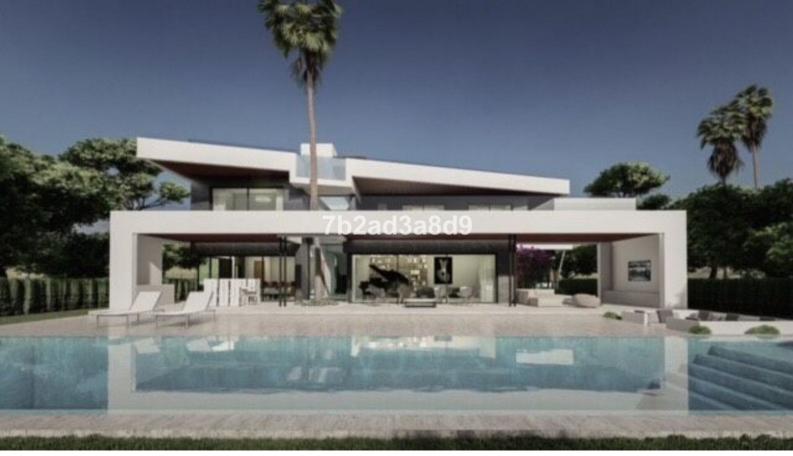

## **Plot For Sale**

€2,999,000

Puerto Banús, Costa del Sol

Ref: R4189987

One of the last amazing plots located in the top exclusive location! Walking distance to Puerto Banus and beach. Plot size: 1538 Built: 950m2 Maximum built surface is 0.25%: 384.52m2 Covered terraces: 194.85m2 Uncovered terrace: 402.10m2 Pool surface: 110.75m2 Price of plot: 2.999m Euros Price of plot and project: 5.999m Euros Sea views from 1st floor. Unobstructed views.

## **Property Description**

Location: Puerto Banús, Costa del Sol, Spain

One of the last amazing plots located in the top exclusive location!

Walking distance to Puerto Banus and beach.

Plot size: 1538 Built: 950m2

Maximum built surface is 0.25%: 384.52m2

Covered terraces: 194.85m2 Uncovered terrace: 402.10m2

Pool surface: 110.75m2

Price of plot: 2.999m Euros

Price of plot and project: 5.999m Euros

Sea views from 1st floor. Unobstructed views.