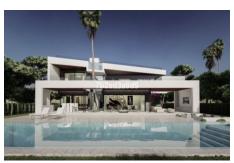

## **Plot For Sale**

€2,999,000

Puerto Banús, Costa del Sol

Ref: R4189987

One of the last amazing plots located in the top exclusive location! Walking distance to Puerto Banus and beach. Plot size: 1538 Built: 950m2 Maximum built surface is 0.25%: 384.52m2 Covered terraces: 194.85m2 Uncovered terrace: 402.10m2 Pool surface: 110.75m2 Price of plot: 2.999m Euros Price of plot and project: 5.999m Euros Sea views from 1st floor. Unobstructed views.

## **Property Description**

Location: Puerto Banús, Costa del Sol, Spain

One of the last amazing plots located in the top exclusive location!

Walking distance to Puerto Banus and beach.

Plot size: 1538 Built: 950m2

Maximum built surface is 0.25%: 384.52m2

Covered terraces: 194.85m2 Uncovered terrace: 402.10m2

Pool surface: 110.75m2

Price of plot: 2.999m Euros

Price of plot and project: 5.999m Euros

Sea views from 1st floor. Unobstructed views.