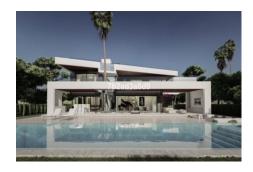

## **Plot For Sale**

€2,999,000

Puerto Banús, Costa del Sol

Ref: R4189987

One of the last amazing plots located in the top exclusive location! Walking distance to Puerto Banus and beach. Plot size: 1538 Built: 950m2 Maximum built surface is 0.25%: 384.52m2 Covered terraces: 194.85m2 Uncovered terrace: 402.10m2 Pool surface: 110.75m2 Price of plot: 2.999m Euros Price of plot and project: 5.999m Euros Sea views from 1st floor. Unobstructed views.

## **Property Description**

Location: Puerto Banús, Costa del Sol, Spain

One of the last amazing plots located in the top exclusive location!

Walking distance to Puerto Banus and beach.

Plot size: 1538 Built: 950m2

Maximum built surface is 0.25%: 384.52m2

Covered terraces: 194.85m2 Uncovered terrace: 402.10m2

Pool surface: 110.75m2

Price of plot: 2.999m Euros

Price of plot and project: 5.999m Euros

Sea views from 1st floor. Unobstructed views.