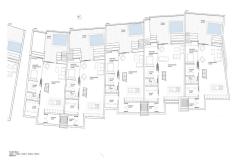

## **Plot For Sale**

Fuengirola, Costa del Sol

**€795,000** 

Ref: R4209787

Urban plot with basic project for 16 homes and 32 parking spaces. Each house is distributed over 2 floors: first floor and ground floor with private pool - 3 bedrooms - 4 bathrooms - terraces - 2 parking spaces at street level Located in Torreblanca at C/ Los Madroños 40, Fuengirola, Málaga, the plot is outstretched with a northwest orientation. The southern boundary has a straight layout and adjoins an adjacent plot, the eastern boundary has a winding path and is the land qualification limit between the UAS and EE types, and the western and northern boundaries adjoin Los Madroños street, with a continuous path. Access to the homes is from the west section of Calle los Madroños. It has a steep downward slope from the road to the east boundary. The PGOU of the municipality of Fuengirola...

## **Property Description**

Location: Fuengirola, Costa del Sol, Spain

Urban plot with basic project for 16 homes and 32 parking spaces.

Each house is distributed over 2 floors: first floor and ground floor with private pool

- 3 bedrooms
- 4 bathrooms
- terraces
- 2 parking spaces at street level

Located in Torreblanca at C/ Los Madroños 40, Fuengirola, Málaga, the plot is outstretched with a northwest orientation.

The southern boundary has a straight layout and adjoins an adjacent plot, the eastern boundary has a winding path and is the land qualification limit between the UAS and EE types, and the western and northern boundaries adjoin Los Madroños street, with a continuous path. Access to the homes is from the west section of Calle los Madroños.