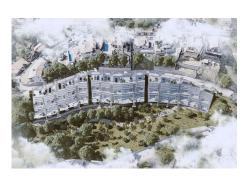

The building is conceived as part of the landscape, elevated above the natural terrain with the provision of terraces where necessary.

The total constructed area would be 2,741.20 m2, of which 779.30 m2 would be above ground and 1,961.9m2 below ground.