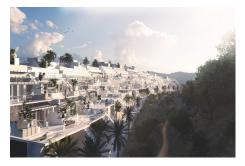

## **Plot For Sale**

Fuengirola, Costa del Sol

**€795,000** 

Ref: R4209787

Urban plot with basic project for 16 homes and 32 parking spaces. Each house is distributed over 2 floors: first floor and ground floor with private pool - 3 bedrooms - 4 bathrooms - terraces - 2 parking spaces at street level Located in Torreblanca at C/ Los Madroños 40, Fuengirola, Málaga, the plot is outstretched with a northwest orientation. The southern boundary has a straight layout and adjoins an adjacent plot, the eastern boundary has a winding path and is the land qualification limit between the UAS and EE types, and the western and northern boundaries adjoin Los Madroños street, with a continuous path. Access to the homes is from the west section of Calle los Madroños. It has a steep downward slope from the road to the east boundary. The PGOU of the municipality of Fuengirola...

The building is conceived as part of the landscape, elevated above the natural terrain with the provision of terraces where necessary.

The total constructed area would be 2,741.20 m2, of which 779.30 m2 would be above ground and 1,961.9m2 below ground.