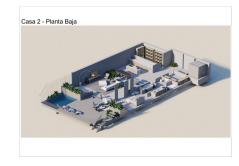

## **Property Description**

Location: Fuengirola, Costa del Sol, Spain

Urban plot with basic project for 16 homes and 32 parking spaces.

Each house is distributed over 2 floors: first floor and ground floor with private pool

- 3 bedrooms
- 4 bathrooms
- terraces
- 2 parking spaces at street level

Located in Torreblanca at C/ Los Madroños 40, Fuengirola, Málaga, the plot is outstretched with a northwest orientation.

The southern boundary has a straight layout and adjoins an adjacent plot, the eastern boundary has a winding path and is the land qualification limit between the UAS and EE types, and the western and northern boundaries adjoin Los Madroños street, with a continuous path. Access to the homes is from the west section of Calle los Madroños.