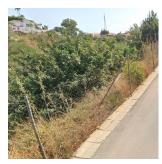

## **Plot For Sale**

Fuengirola, Costa del Sol

**€795,000** 

Ref: R4209787

Urban plot with basic project for 16 homes and 32 parking spaces. Each house is distributed over 2 floors: first floor and ground floor with private pool - 3 bedrooms - 4 bathrooms - terraces - 2 parking spaces at street level Located in Torreblanca at C/ Los Madroños 40, Fuengirola, Málaga, the plot is outstretched with a northwest orientation. The southern boundary has a straight layout and adjoins an adjacent plot, the eastern boundary has a winding path and is the land qualification limit between the UAS and EE types, and the western and northern boundaries adjoin Los Madroños street, with a continuous path. Access to the homes is from the west section of Calle los Madroños. It has a steep downward slope from the road to the east boundary. The PGOU of the municipality of Fuengirola...

- 3 bedrooms
- 4 bathrooms
- terraces
- 2 parking spaces at street level

Located in Torreblanca at C/ Los Madroños 40, Fuengirola, Málaga, the plot is outstretched with a northwest orientation.

The southern boundary has a straight layout and adjoins an adjacent plot, the eastern boundary has a winding path and is the land qualification limit between the UAS and EE types, and the western and northern boundaries adjoin Los Madroños street, with a continuous path. Access to the homes is from the west section of Calle los Madroños.