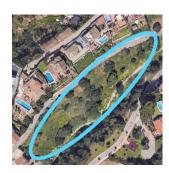

## **Plot For Sale**

Fuengirola, Costa del Sol

**€795,000** 

Ref: R4209787

Urban plot with basic project for 16 homes and 32 parking spaces. Each house is distributed over 2 floors: first floor and ground floor with private pool - 3 bedrooms - 4 bathrooms - terraces - 2 parking spaces at street level Located in Torreblanca at C/ Los Madroños 40, Fuengirola, Málaga, the plot is outstretched with a northwest orientation. The southern boundary has a straight layout and adjoins an adjacent plot, the eastern boundary has a winding path and is the land qualification limit between the UAS and EE types, and the western and northern boundaries adjoin Los Madroños street, with a continuous path. Access to the homes is from the west section of Calle los Madroños. It has a steep downward slope from the road to the east boundary. The PGOU of the municipality of Fuengirola...

- 3 bedrooms
- 4 bathrooms
- terraces
- 2 parking spaces at street level

Located in Torreblanca at C/ Los Madroños 40, Fuengirola, Málaga, the plot is outstretched with a northwest orientation.

The southern boundary has a straight layout and adjoins an adjacent plot, the eastern boundary has a winding path and is the land qualification limit between the UAS and EE types, and the western and northern boundaries adjoin Los Madroños street, with a continuous path. Access to the homes is from the west section of Calle los Madroños.

It has a steep downward slope from the road to the east boundary. The PGOU of the municipality of Fuengirola, approved on January 9, 1987 and partially adapted to the Law of Urban Planning of Andalusia, is applicable. Retaining walls and/or vegetable terraces will be applicable for the formation of levels arranged every 3 m in the lower area of the building UAS 2 PGOU Fuengirola Scope of application Plan General Planning Scheme Plan 3.A.1, Sheet 4 Land classification UAS SUBTYPE 2

Buildability Ord. UAS 2 1550.8 (0.40 m2t/m2s) 1152 m2 Occupancy Ord. UAS2 775.4 (20%) 681 m2 Setback Ord. UAS2 3 m >3m Plot Minimum Ord. UAS2 150 m2 3,877 m2 Maximum Ground Height Ord. UAS2 B+1 (7) B+1 Separation to Lindes Ord. UAS2 3 m 3 m Type of Building Ord. UAS2 Detached/Terraced Dwelling Attached Dwellings