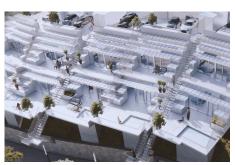

## **Plot For Sale**

Fuengirola, Costa del Sol

**€795,000** 

Ref: R4209787

Urban plot with basic project for 16 homes and 32 parking spaces. Each house is distributed over 2 floors: first floor and ground floor with private pool - 3 bedrooms - 4 bathrooms - terraces - 2 parking spaces at street level Located in Torreblanca at C/ Los Madroños 40, Fuengirola, Málaga, the plot is outstretched with a northwest orientation. The southern boundary has a straight layout and adjoins an adjacent plot, the eastern boundary has a winding path and is the land qualification limit between the UAS and EE types, and the western and northern boundaries adjoin Los Madroños street, with a continuous path. Access to the homes is from the west section of Calle los Madroños. It has a steep downward slope from the road to the east boundary. The PGOU of the municipality of Fuengirola...

## **Property Description**

Location: Fuengirola, Costa del Sol, Spain

Urban plot with basic project for 16 homes and 32 parking spaces.

Each house is distributed over 2 floors: first floor and ground floor with private pool

- 3 bedrooms
- 4 bathrooms
- terraces
- 2 parking spaces at street level

Located in Torreblanca at C/ Los Madroños 40, Fuengirola, Málaga, the plot is outstretched with a northwest orientation.

The southern boundary has a straight layout and adjoins an adjacent plot, the eastern boundary has a winding path and is the land qualification limit between the UAS and EE types, and the western and northern boundaries adjoin Los Madroños street, with a continuous path. Access to the homes is from the west section of Calle los Madroños.