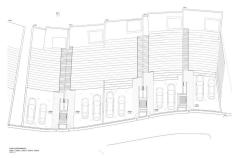

## **Property Description**

Location: Fuengirola, Costa del Sol, Spain

Urban plot with basic project for 16 homes and 32 parking spaces.

Each house is distributed over 2 floors: first floor and ground floor with private pool

- 3 bedrooms
- 4 bathrooms
- terraces
- 2 parking spaces at street level

Located in Torreblanca at C/ Los Madroños 40, Fuengirola, Málaga, the plot is outstretched with a northwest orientation.

The southern boundary has a straight layout and adjoins an adjacent plot, the eastern boundary has a winding path and is the land qualification limit between the UAS and EE types, and the western and northern boundaries adjoin Los Madroños street, with a continuous path. Access to the homes is from the west section of Calle los Madroños.

The building is conceived as part of the landscape, elevated above the natural terrain with the provision of terraces where necessary.

The total constructed area would be 2,741.20 m2, of which 779.30 m2 would be above ground and 1,961.9m2 below ground.