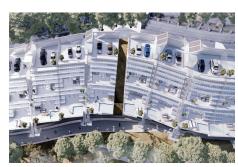

## **Plot For Sale**

Fuengirola, Costa del Sol

**€795,000** 

Ref: R4209787

Urban plot with basic project for 16 homes and 32 parking spaces. Each house is distributed over 2 floors: first floor and ground floor with private pool - 3 bedrooms - 4 bathrooms - terraces - 2 parking spaces at street level Located in Torreblanca at C/ Los Madroños 40, Fuengirola, Málaga, the plot is outstretched with a northwest orientation. The southern boundary has a straight layout and adjoins an adjacent plot, the eastern boundary has a winding path and is the land qualification limit between the UAS and EE types, and the western and northern boundaries adjoin Los Madroños street, with a continuous path. Access to the homes is from the west section of Calle los Madroños. It has a steep downward slope from the road to the east boundary. The PGOU of the municipality of Fuengirola...

## **Property Description**

Location: Fuengirola, Costa del Sol, Spain

Urban plot with basic project for 16 homes and 32 parking spaces.

Each house is distributed over 2 floors: first floor and ground floor with private pool

- 3 bedrooms
- 4 bathrooms
- terraces
- 2 parking spaces at street level

Located in Torreblanca at C/ Los Madroños 40, Fuengirola, Málaga, the plot is outstretched with a northwest orientation.

The southern boundary has a straight layout and adjoins an adjacent plot, the eastern boundary has a winding path and is the land qualification limit between the UAS and EE types, and the western and northern boundaries adjoin Los Madroños street, with a continuous path. Access to the homes is from the west section of Calle los Madroños.

The building is conceived as part of the landscape, elevated above the natural terrain with the provision of terraces where necessary.

The total constructed area would be 2,741.20 m2, of which 779.30 m2 would be above ground and 1,961.9m2 below ground.