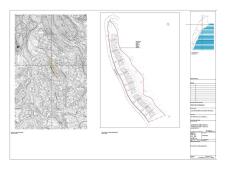

It has a steep downward slope from the road to the east boundary. The PGOU of the municipality of Fuengirola, approved on January 9, 1987 and partially adapted to the Law of Urban Planning of Andalusia, is applicable. Retaining walls and/or vegetable terraces will be applicable for the formation of levels arranged every 3 m in the lower area of the building UAS 2 PGOU Fuengirola Scope of application Plan General Planning Scheme Plan 3.A.1, Sheet 4 Land classification UAS SUBTYPE 2

Buildability Ord. UAS 2 1550.8 (0.40 m2t/m2s) 1152 m2 Occupancy Ord. UAS2 775.4 (20%) 681 m2 Setback Ord. UAS2 3 m >3m Plot Minimum Ord. UAS2 150 m2 3,877 m2 Maximum Ground Height Ord. UAS2 B+1 (7) B+1 Separation to Lindes Ord. UAS2 3 m 3 m Type of Building Ord. UAS2 Detached/Terraced Dwelling Attached Dwellings