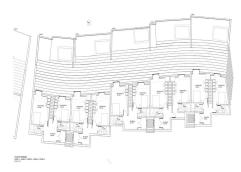

## **Plot For Sale**

Fuengirola, Costa del Sol

**€795,000** 

Ref: R4209787

Urban plot with basic project for 16 homes and 32 parking spaces. Each house is distributed over 2 floors: first floor and ground floor with private pool - 3 bedrooms - 4 bathrooms - terraces - 2 parking spaces at street level Located in Torreblanca at C/ Los Madroños 40, Fuengirola, Málaga, the plot is outstretched with a northwest orientation. The southern boundary has a straight layout and adjoins an adjacent plot, the eastern boundary has a winding path and is the land qualification limit between the UAS and EE types, and the western and northern boundaries adjoin Los Madroños street, with a continuous path. Access to the homes is from the west section of Calle los Madroños. It has a steep downward slope from the road to the east boundary. The PGOU of the municipality of Fuengirola...

- 3 bedrooms
- 4 bathrooms
- terraces
- 2 parking spaces at street level

Located in Torreblanca at C/ Los Madroños 40, Fuengirola, Málaga, the plot is outstretched with a northwest orientation.

The southern boundary has a straight layout and adjoins an adjacent plot, the eastern boundary has a winding path and is the land qualification limit between the UAS and EE types, and the western and northern boundaries adjoin Los Madroños street, with a continuous path. Access to the homes is from the west section of Calle los Madroños.

It has a steep downward slope from the road to the east boundary. The PGOU of the municipality of Fuengirola, approved on January 9, 1987 and partially adapted to the Law of Urban Planning of Andalusia, is applicable. Retaining walls and/or vegetable terraces will be applicable for the formation of levels arranged every 3 m in the lower area of the building UAS 2 PGOU Fuengirola Scope of application Plan General Planning Scheme Plan 3.A.1, Sheet 4 Land classification UAS SUBTYPE 2