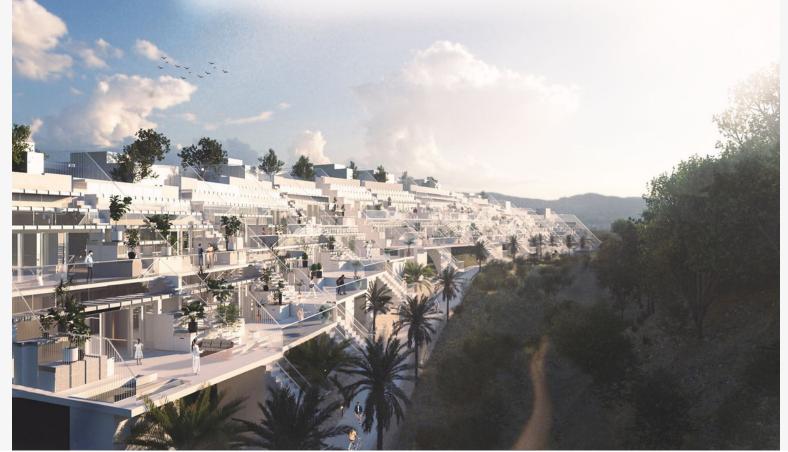

## **Plot For Sale**

Fuengirola, Costa del Sol

**€795,000** 

Ref: R4209787

Urban plot with basic project for 16 homes and 32 parking spaces. Each house is distributed over 2 floors: first floor and ground floor with private pool - 3 bedrooms - 4 bathrooms - terraces - 2 parking spaces at street level Located in Torreblanca at C/ Los Madroños 40, Fuengirola, Málaga, the plot is outstretched with a northwest orientation. The southern boundary has a straight layout and adjoins an adjacent plot, the eastern boundary has a winding path and is the land qualification limit between the UAS and EE types, and the western and northern boundaries adjoin Los Madroños street, with a continuous path. Access to the homes is from the west section of Calle los Madroños. It has a steep downward slope from the road to the east boundary. The PGOU of the municipality of Fuengirola...

The building is conceived as part of the landscape, elevated above the natural terrain with the provision of terraces where necessary.

The total constructed area would be 2,741.20 m2, of which 779.30 m2 would be above ground and 1,961.9m2 below ground.