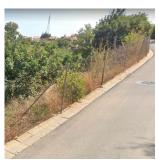

## **Plot For Sale**

Fuengirola, Costa del Sol

**€795,000** 

Ref: R4209787

Urban plot with basic project for 16 homes and 32 parking spaces. Each house is distributed over 2 floors: first floor and ground floor with private pool - 3 bedrooms - 4 bathrooms - terraces - 2 parking spaces at street level Located in Torreblanca at C/ Los Madroños 40, Fuengirola, Málaga, the plot is outstretched with a northwest orientation. The southern boundary has a straight layout and adjoins an adjacent plot, the eastern boundary has a winding path and is the land qualification limit between the UAS and EE types, and the western and northern boundaries adjoin Los Madroños street, with a continuous path. Access to the homes is from the west section of Calle los Madroños. It has a steep downward slope from the road to the east boundary. The PGOU of the municipality of Fuengirola...

## **Property Description**

Location: Fuengirola, Costa del Sol, Spain

Urban plot with basic project for 16 homes and 32 parking spaces.

Each house is distributed over 2 floors: first floor and ground floor with private pool

- 3 bedrooms
- 4 bathrooms
- terraces
- 2 parking spaces at street level

Located in Torreblanca at C/ Los Madroños 40, Fuengirola, Málaga, the plot is outstretched with a northwest orientation.

The southern boundary has a straight layout and adjoins an adjacent plot, the eastern boundary has a winding path and is the land qualification limit between the UAS and EE types, and the western and northern boundaries adjoin Los Madroños street, with a continuous path. Access to the homes is from the west section of Calle los Madroños.