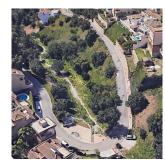

## **Plot For Sale**

Fuengirola, Costa del Sol

**€795,000** 

Ref: R4209787

Urban plot with basic project for 16 homes and 32 parking spaces. Each house is distributed over 2 floors: first floor and ground floor with private pool - 3 bedrooms - 4 bathrooms - terraces - 2 parking spaces at street level Located in Torreblanca at C/ Los Madroños 40, Fuengirola, Málaga, the plot is outstretched with a northwest orientation. The southern boundary has a straight layout and adjoins an adjacent plot, the eastern boundary has a winding path and is the land qualification limit between the UAS and EE types, and the western and northern boundaries adjoin Los Madroños street, with a continuous path. Access to the homes is from the west section of Calle los Madroños. It has a steep downward slope from the road to the east boundary. The PGOU of the municipality of Fuengirola...

- 3 bedrooms
- 4 bathrooms
- terraces
- 2 parking spaces at street level

Located in Torreblanca at C/ Los Madroños 40, Fuengirola, Málaga, the plot is outstretched with a northwest orientation.

The southern boundary has a straight layout and adjoins an adjacent plot, the eastern boundary has a winding path and is the land qualification limit between the UAS and EE types, and the western and northern boundaries adjoin Los Madroños street, with a continuous path. Access to the homes is from the west section of Calle los Madroños.

It has a steep downward slope from the road to the east boundary. The PGOU of the municipality of Fuengirola, approved on January 9, 1987 and partially adapted to the Law of Urban Planning of Andalusia, is applicable. Retaining walls and/or vegetable terraces will be applicable for the formation of levels arranged every 3 m in the lower area of the building UAS 2 PGOU Fuengirola Scope of application Plan General Planning Scheme Plan 3.A.1, Sheet 4 Land classification UAS SUBTYPE 2