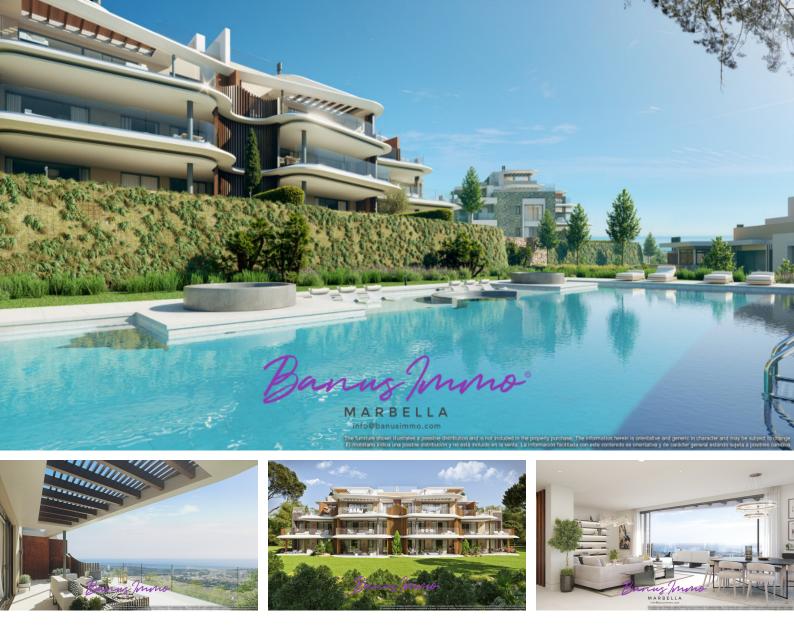

#### Ref: BIND49958

Stunning new contemporary apartments with panoramic views in Real de La Quinta– Sabinas: fourth and most prestigious (to date) project in the magnificent Real de La Quinta Residential Country Club Elevated position on a sloping hillside Phase 1 of 4, comprising 39 apartments distributed over 4 low rise buildings Spectacular panoramic views over the resort, the lake and the coastline Blend of contemporary design with traditional materials, gently integrated with the surrounding nature Key features and traits are space, light, silence, nature, natural beauty Choice between 2 and 3 bedroom apartments and penthouses For more details about prices, building specifications, availability, payment terms, etc, click on the "Documents" tab above or contact us via the WhatsApp chat-link a...

# Stunning new contemporary apartments with panoramic views in Real de La Quinta

- Sabinas: fourth and most prestigious (to date) project in the magnificent Real de La Quinta Residential Country Club
- Elevated position on a sloping hillside
- Phase 1 of 4, comprising 39 apartments distributed over 4 low rise buildings
- Spectacular panoramic views over the resort, the lake and the coastline
- Blend of contemporary design with traditional materials, gently integrated with the surrounding nature
- Key features and traits are space, light, silence, nature, natural beauty
- Choice between 2 and 3 bedroom apartments and penthouses