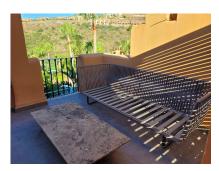

## €415,000

**Ref: R4181893** 

Benahavís, Costa del Sol

Townhouse with 3 bedrooms with fitted wardrobes, 2 bathrooms and a toilet. Living room with fireplace, separate kitchen with utility room. Beige marble floors, hot and cold air conditioning, solarium, parking within the complex. It has private garden, gardens and community pool. Fully furnished.

#### Location: Benahavís, Costa del Sol, Spain

Townhouse with 3 bedrooms with fitted wardrobes, 2 bathrooms and a toilet. Living room with fireplace, separate kitchen with utility room. Beige marble floors, hot and cold air conditioning, solarium, parking within the complex. It has private garden, gardens and community pool. Fully furnished.

### **Additional Info**

| For Sale              | Beds: 3                              | Baths: 3                   |
|-----------------------|--------------------------------------|----------------------------|
| Type: Townhouse       | Area: 216 sq m                       | Garden                     |
| Pool                  | Orientation: South West              | Condition: Good            |
| Pool: Communal        | Climate Control: Air<br>Conditioning | Central Heating            |
| Views: Garden         | Pool                                 | Covered Terrace            |
| Fitted Wardrobes      | Solarium                             | Marble Flooring            |
| Double Glazing        | Fiber Optic                          | Furniture: Fully Furnished |
| Kitchen: Fully Fitted | Garden: Communal                     | Parking: Communal          |
| Category: Resale      | Built Area : 216 sq m                |                            |