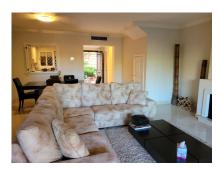

## €415,000

**Ref: R4181893** 

Benahavís, Costa del Sol

Townhouse with 3 bedrooms with fitted wardrobes, 2 bathrooms and a toilet. Living room with fireplace, separate kitchen with utility room. Beige marble floors, hot and cold air conditioning, solarium, parking within the complex. It has private garden, gardens and community pool. Fully furnished.

#### Location: Benahavís, Costa del Sol, Spain

Townhouse with 3 bedrooms with fitted wardrobes, 2 bathrooms and a toilet. Living room with fireplace, separate kitchen with utility room. Beige marble floors, hot and cold air conditioning, solarium, parking within the complex. It has private garden, gardens and community pool. Fully furnished.

### **Additional Info**

| For Sale              | Beds: 3                              | Baths: 3                   |
|-----------------------|--------------------------------------|----------------------------|
| Type: Townhouse       | Area: 216 sq m                       | Garden                     |
| Pool                  | Orientation: South West              | Condition: Good            |
| Pool: Communal        | Climate Control: Air<br>Conditioning | Central Heating            |
| Views: Garden         | Pool                                 | Covered Terrace            |
| Fitted Wardrobes      | Solarium                             | Marble Flooring            |
| Double Glazing        | Fiber Optic                          | Furniture: Fully Furnished |
| Kitchen: Fully Fitted | Garden: Communal                     | Parking: Communal          |
| Category: Resale      | Built Area : 216 sq m                |                            |