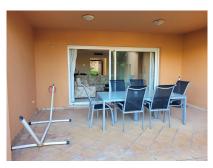

## €415,000

**Ref: R4181893** 

Benahavís, Costa del Sol

Townhouse with 3 bedrooms with fitted wardrobes, 2 bathrooms and a toilet. Living room with fireplace, separate kitchen with utility room. Beige marble floors, hot and cold air conditioning, solarium, parking within the complex. It has private garden, gardens and community pool. Fully furnished.

#### Location: Benahavís, Costa del Sol, Spain

Townhouse with 3 bedrooms with fitted wardrobes, 2 bathrooms and a toilet. Living room with fireplace, separate kitchen with utility room. Beige marble floors, hot and cold air conditioning, solarium, parking within the complex. It has private garden, gardens and community pool. Fully furnished.

### **Additional Info**

| For Sale              | Beds: 3                              | Baths: 3                   |
|-----------------------|--------------------------------------|----------------------------|
| Type: Townhouse       | Area: 216 sq m                       | Garden                     |
| Pool                  | Orientation: South West              | Condition: Good            |
| Pool: Communal        | Climate Control: Air<br>Conditioning | Central Heating            |
| Views: Garden         | Pool                                 | Covered Terrace            |
| Fitted Wardrobes      | Solarium                             | Marble Flooring            |
| Double Glazing        | Fiber Optic                          | Furniture: Fully Furnished |
| Kitchen: Fully Fitted | Garden: Communal                     | Parking: Communal          |
| Category: Resale      | Built Area : 216 sq m                |                            |