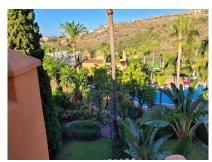

## €415,000

**Ref: R4181893** 

Benahavís, Costa del Sol

Townhouse with 3 bedrooms with fitted wardrobes, 2 bathrooms and a toilet. Living room with fireplace, separate kitchen with utility room. Beige marble floors, hot and cold air conditioning, solarium, parking within the complex. It has private garden, gardens and community pool. Fully furnished.

#### Location: Benahavís, Costa del Sol, Spain

Townhouse with 3 bedrooms with fitted wardrobes, 2 bathrooms and a toilet. Living room with fireplace, separate kitchen with utility room. Beige marble floors, hot and cold air conditioning, solarium, parking within the complex. It has private garden, gardens and community pool. Fully furnished.

### **Additional Info**

| For Sale              | Beds: 3                              | Baths: 3                   |
|-----------------------|--------------------------------------|----------------------------|
| Type: Townhouse       | Area: 216 sq m                       | Garden                     |
| Pool                  | Orientation: South West              | Condition: Good            |
| Pool: Communal        | Climate Control: Air<br>Conditioning | Central Heating            |
| Views: Garden         | Pool                                 | Covered Terrace            |
| Fitted Wardrobes      | Solarium                             | Marble Flooring            |
| Double Glazing        | Fiber Optic                          | Furniture: Fully Furnished |
| Kitchen: Fully Fitted | Garden: Communal                     | Parking: Communal          |
| Category: Resale      | Built Area : 216 sq m                |                            |