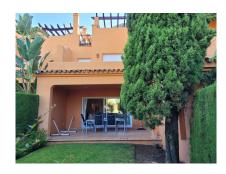

## €415,000

**Ref: R4181893** 

Benahavís, Costa del Sol

Townhouse with 3 bedrooms with fitted wardrobes, 2 bathrooms and a toilet. Living room with fireplace, separate kitchen with utility room. Beige marble floors, hot and cold air conditioning, solarium, parking within the complex. It has private garden, gardens and community pool. Fully furnished.

#### Location: Benahavís, Costa del Sol, Spain

Townhouse with 3 bedrooms with fitted wardrobes, 2 bathrooms and a toilet. Living room with fireplace, separate kitchen with utility room. Beige marble floors, hot and cold air conditioning, solarium, parking within the complex. It has private garden, gardens and community pool. Fully furnished.

### **Additional Info**

| For Sale              | Beds: 3                              | Baths: 3                   |
|-----------------------|--------------------------------------|----------------------------|
| Type: Townhouse       | Area: 216 sq m                       | Garden                     |
| Pool                  | Orientation: South West              | Condition: Good            |
| Pool: Communal        | Climate Control: Air<br>Conditioning | Central Heating            |
| Views: Garden         | Pool                                 | Covered Terrace            |
| Fitted Wardrobes      | Solarium                             | Marble Flooring            |
| Double Glazing        | Fiber Optic                          | Furniture: Fully Furnished |
| Kitchen: Fully Fitted | Garden: Communal                     | Parking: Communal          |
| Category: Resale      | Built Area : 216 sq m                |                            |