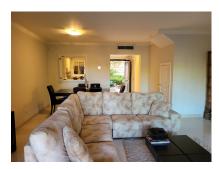

## €415,000

**Ref: R4181893** 

Benahavís, Costa del Sol

Townhouse with 3 bedrooms with fitted wardrobes, 2 bathrooms and a toilet. Living room with fireplace, separate kitchen with utility room. Beige marble floors, hot and cold air conditioning, solarium, parking within the complex. It has private garden, gardens and community pool. Fully furnished.

#### Location: Benahavís, Costa del Sol, Spain

Townhouse with 3 bedrooms with fitted wardrobes, 2 bathrooms and a toilet. Living room with fireplace, separate kitchen with utility room. Beige marble floors, hot and cold air conditioning, solarium, parking within the complex. It has private garden, gardens and community pool. Fully furnished.