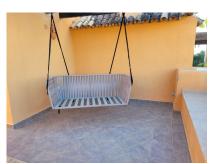

## €415,000

**Ref: R4181893** 

Benahavís, Costa del Sol

Townhouse with 3 bedrooms with fitted wardrobes, 2 bathrooms and a toilet. Living room with fireplace, separate kitchen with utility room. Beige marble floors, hot and cold air conditioning, solarium, parking within the complex. It has private garden, gardens and community pool. Fully furnished.

#### Location: Benahavís, Costa del Sol, Spain

Townhouse with 3 bedrooms with fitted wardrobes, 2 bathrooms and a toilet. Living room with fireplace, separate kitchen with utility room. Beige marble floors, hot and cold air conditioning, solarium, parking within the complex. It has private garden, gardens and community pool. Fully furnished.

### **Additional Info**

| For Sale              | Beds: 3                              | Baths: 3                   |
|-----------------------|--------------------------------------|----------------------------|
| Type: Townhouse       | Area: 216 sq m                       | Garden                     |
| Pool                  | Orientation: South West              | Condition: Good            |
| Pool: Communal        | Climate Control: Air<br>Conditioning | Central Heating            |
| Views: Garden         | Pool                                 | Covered Terrace            |
| Fitted Wardrobes      | Solarium                             | Marble Flooring            |
| Double Glazing        | Fiber Optic                          | Furniture: Fully Furnished |
| Kitchen: Fully Fitted | Garden: Communal                     | Parking: Communal          |
| Category: Resale      | Built Area : 216 sq m                |                            |