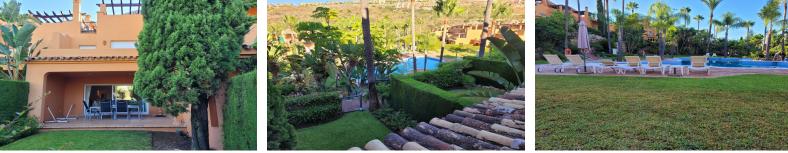

## €415,000

**Ref: R4181893** 

Benahavís, Costa del Sol

Townhouse with 3 bedrooms with fitted wardrobes, 2 bathrooms and a toilet. Living room with fireplace, separate kitchen with utility room. Beige marble floors, hot and cold air conditioning, solarium, parking within the complex. It has private garden, gardens and community pool. Fully furnished.

#### Location: Benahavís, Costa del Sol, Spain

Townhouse with 3 bedrooms with fitted wardrobes, 2 bathrooms and a toilet. Living room with fireplace, separate kitchen with utility room. Beige marble floors, hot and cold air conditioning, solarium, parking within the complex. It has private garden, gardens and community pool. Fully furnished.

### **Additional Info**

| For Sale              | Beds: 3                              | Baths: 3                   |
|-----------------------|--------------------------------------|----------------------------|
| Type: Townhouse       | Area: 216 sq m                       | Garden                     |
| Pool                  | Orientation: South West              | Condition: Good            |
| Pool: Communal        | Climate Control: Air<br>Conditioning | Central Heating            |
| Views: Garden         | Pool                                 | Covered Terrace            |
| Fitted Wardrobes      | Solarium                             | Marble Flooring            |
| Double Glazing        | Fiber Optic                          | Furniture: Fully Furnished |
| Kitchen: Fully Fitted | Garden: Communal                     | Parking: Communal          |
| Category: Resale      | Built Area : 216 sq m                |                            |