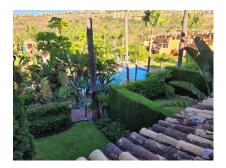

## €415,000

**Ref: R4181893** 

Benahavís, Costa del Sol

Townhouse with 3 bedrooms with fitted wardrobes, 2 bathrooms and a toilet. Living room with fireplace, separate kitchen with utility room. Beige marble floors, hot and cold air conditioning, solarium, parking within the complex. It has private garden, gardens and community pool. Fully furnished.

#### Location: Benahavís, Costa del Sol, Spain

Townhouse with 3 bedrooms with fitted wardrobes, 2 bathrooms and a toilet. Living room with fireplace, separate kitchen with utility room. Beige marble floors, hot and cold air conditioning, solarium, parking within the complex. It has private garden, gardens and community pool. Fully furnished.

### **Additional Info**

| For Sale              | Beds: 3                              | Baths: 3                   |
|-----------------------|--------------------------------------|----------------------------|
| Type: Townhouse       | Area: 216 sq m                       | Garden                     |
| Pool                  | Orientation: South West              | Condition: Good            |
| Pool: Communal        | Climate Control: Air<br>Conditioning | Central Heating            |
| Views: Garden         | Pool                                 | Covered Terrace            |
| Fitted Wardrobes      | Solarium                             | Marble Flooring            |
| Double Glazing        | Fiber Optic                          | Furniture: Fully Furnished |
| Kitchen: Fully Fitted | Garden: Communal                     | Parking: Communal          |
| Category: Resale      | Built Area : 216 sq m                |                            |