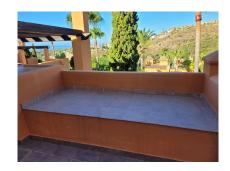

## €415,000

**Ref: R4181893** 

Benahavís, Costa del Sol

Townhouse with 3 bedrooms with fitted wardrobes, 2 bathrooms and a toilet. Living room with fireplace, separate kitchen with utility room. Beige marble floors, hot and cold air conditioning, solarium, parking within the complex. It has private garden, gardens and community pool. Fully furnished.

#### Location: Benahavís, Costa del Sol, Spain

Townhouse with 3 bedrooms with fitted wardrobes, 2 bathrooms and a toilet. Living room with fireplace, separate kitchen with utility room. Beige marble floors, hot and cold air conditioning, solarium, parking within the complex. It has private garden, gardens and community pool. Fully furnished.

### **Additional Info**

| For Sale              | Beds: 3                              | Baths: 3                   |
|-----------------------|--------------------------------------|----------------------------|
| Type: Townhouse       | Area: 216 sq m                       | Garden                     |
| Pool                  | Orientation: South West              | Condition: Good            |
| Pool: Communal        | Climate Control: Air<br>Conditioning | Central Heating            |
| Views: Garden         | Pool                                 | Covered Terrace            |
| Fitted Wardrobes      | Solarium                             | Marble Flooring            |
| Double Glazing        | Fiber Optic                          | Furniture: Fully Furnished |
| Kitchen: Fully Fitted | Garden: Communal                     | Parking: Communal          |
| Category: Resale      | Built Area : 216 sq m                |                            |