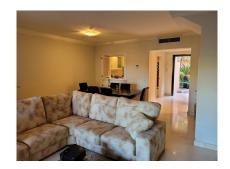

## €415,000

**Ref: R4181893** 

Benahavís, Costa del Sol

Townhouse with 3 bedrooms with fitted wardrobes, 2 bathrooms and a toilet. Living room with fireplace, separate kitchen with utility room. Beige marble floors, hot and cold air conditioning, solarium, parking within the complex. It has private garden, gardens and community pool. Fully furnished.

#### Location: Benahavís, Costa del Sol, Spain

Townhouse with 3 bedrooms with fitted wardrobes, 2 bathrooms and a toilet. Living room with fireplace, separate kitchen with utility room. Beige marble floors, hot and cold air conditioning, solarium, parking within the complex. It has private garden, gardens and community pool. Fully furnished.

### **Additional Info**

| For Sale              | Beds: 3                              | Baths: 3                   |
|-----------------------|--------------------------------------|----------------------------|
| Type: Townhouse       | Area: 216 sq m                       | Garden                     |
| Pool                  | Orientation: South West              | Condition: Good            |
| Pool: Communal        | Climate Control: Air<br>Conditioning | Central Heating            |
| Views: Garden         | Pool                                 | Covered Terrace            |
| Fitted Wardrobes      | Solarium                             | Marble Flooring            |
| Double Glazing        | Fiber Optic                          | Furniture: Fully Furnished |
| Kitchen: Fully Fitted | Garden: Communal                     | Parking: Communal          |
| Category: Resale      | Built Area : 216 sq m                |                            |