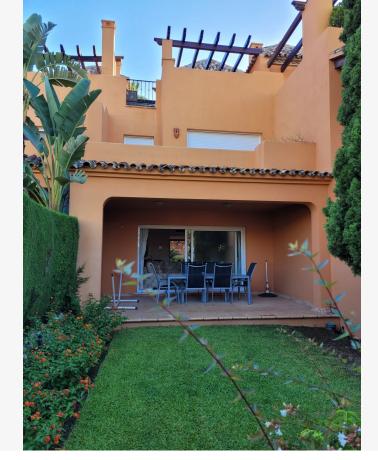

## €415,000

**Ref: R4181893** 

Benahavís, Costa del Sol

Townhouse with 3 bedrooms with fitted wardrobes, 2 bathrooms and a toilet. Living room with fireplace, separate kitchen with utility room. Beige marble floors, hot and cold air conditioning, solarium, parking within the complex. It has private garden, gardens and community pool. Fully furnished.

#### Location: Benahavís, Costa del Sol, Spain

Townhouse with 3 bedrooms with fitted wardrobes, 2 bathrooms and a toilet. Living room with fireplace, separate kitchen with utility room. Beige marble floors, hot and cold air conditioning, solarium, parking within the complex. It has private garden, gardens and community pool. Fully furnished.

### **Additional Info**

| For Sale              | Beds: 3                              | Baths: 3                   |
|-----------------------|--------------------------------------|----------------------------|
| Type: Townhouse       | Area: 216 sq m                       | Garden                     |
| Pool                  | Orientation: South West              | Condition: Good            |
| Pool: Communal        | Climate Control: Air<br>Conditioning | Central Heating            |
| Views: Garden         | Pool                                 | Covered Terrace            |
| Fitted Wardrobes      | Solarium                             | Marble Flooring            |
| Double Glazing        | Fiber Optic                          | Furniture: Fully Furnished |
| Kitchen: Fully Fitted | Garden: Communal                     | Parking: Communal          |
| Category: Resale      | Built Area : 216 sq m                |                            |