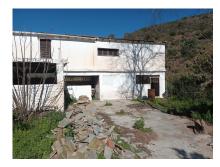

## **Additional Info**

| For Sale                        | Beds: 4                  | Baths: 2                 |
|---------------------------------|--------------------------|--------------------------|
| Type: Villa (Detached)          | Area: 1092 sq m          | Land Area: 1316 sq m     |
| Garden                          | Setting: Mountain Pueblo | Orientation: East        |
| Condition: Restoration Required | Views: Mountain          | Furniture: Not Furnished |
| Kitchen: Fully Fitted           | Garden: Private          | Category: Investment     |
| Resale                          | Built Area : 1092 sq m   | Land Size : 1316 sq m    |