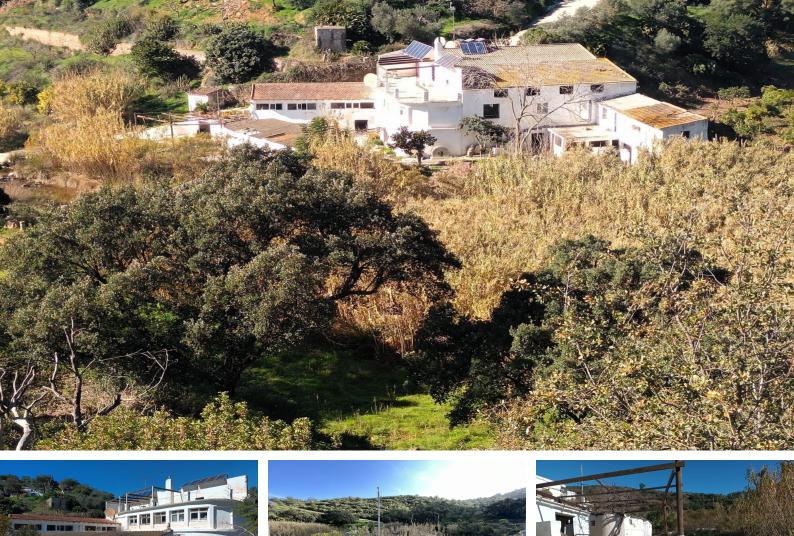

# €650,000

La Mairena, Costa del Sol

Ref: R4246165

This is an exiting opportunity to invest in a substantial property on the edge of a river in the area of la Mairena above the mountain in East Marbella this rustic property is full of charm and is perfect for an investor. The late owner had plans drawn up to make a riverside hotel. It has many possible uses for touristic use or other possibilities.

#### Location: La Mairena, Costa del Sol, Spain

This is an exiting opportunity to invest in a substantial property on the edge of a river in the area of la Mairena above the mountain in East Marbella this rustic property is full of charm and is perfect for an investor. The late owner had plans drawn up to make a riverside hotel. It has many possible uses for touristic use or other possibilities.