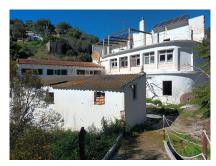

# €650,000

La Mairena, Costa del Sol

Ref: R4246165

This is an exiting opportunity to invest in a substantial property on the edge of a river in the area of la Mairena above the mountain in East Marbella this rustic property is full of charm and is perfect for an investor. The late owner had plans drawn up to make a riverside hotel. It has many possible uses for touristic use or other possibilities.

#### Location: La Mairena, Costa del Sol, Spain

This is an exiting opportunity to invest in a substantial property on the edge of a river in the area of la Mairena above the mountain in East Marbella this rustic property is full of charm and is perfect for an investor. The late owner had plans drawn up to make a riverside hotel. It has many possible uses for touristic use or other possibilities.

## **Additional Info**

| For Sale                        | Beds: 4                  | Baths: 2                 |
|---------------------------------|--------------------------|--------------------------|
| Type: Villa (Detached)          | Area: 1092 sq m          | Land Area: 1316 sq m     |
| Garden                          | Setting: Mountain Pueblo | Orientation: East        |
| Condition: Restoration Required | Views: Mountain          | Furniture: Not Furnished |
| Kitchen: Fully Fitted           | Garden: Private          | Category: Investment     |
| Resale                          | Built Area : 1092 sq m   | Land Size : 1316 sq m    |