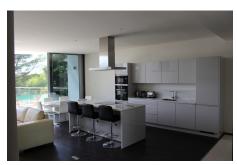

## €1,200,000

Sierra Blanca, Costa del Sol

Ref: R4257781

Townhouse, with a built area of 204m2, distributed in 3 bedrooms, 2 bathrooms, 1 guest toilet, fully equipped kitchen, living - dining room with fireplace and large terraces and porches. Master bedroom in suite, private zen garden, Domotic system for lighting and alarm, air conditioning, underfloor heating, video-intercom, whirlpool baths, sinks encased in marble, built-in wardrobes and many more. Price includes 2 parking spaces and storage room. Exclusive residential complex in prestigious area of Sierra Blanca offers Spa, sauna, Turkish bath, swimming pools, gym and 24 hour security.

#### Location: Sierra Blanca, Costa del Sol, Spain

Townhouse, with a built area of 204m2, distributed in 3 bedrooms, 2 bathrooms, 1 guest toilet, fully equipped kitchen, living - dining room with fireplace and large terraces and porches.

Master bedroom in suite, private zen garden, Domotic system for lighting and alarm, air conditioning, underfloor heating, video-intercom, whirlpool baths, sinks encased in marble, built-in wardrobes and many more. Price includes 2 parking spaces and storage room.