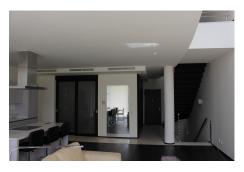

#### Location: Sierra Blanca, Costa del Sol, Spain

Townhouse, with a built area of 204m2, distributed in 3 bedrooms, 2 bathrooms, 1 guest toilet, fully equipped kitchen, living - dining room with fireplace and large terraces and porches.

Master bedroom in suite, private zen garden, Domotic system for lighting and alarm, air conditioning, underfloor heating, video-intercom, whirlpool baths, sinks encased in marble, built-in wardrobes and many more. Price includes 2 parking spaces and storage room.