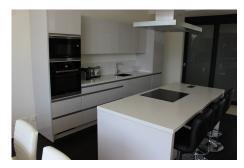

#### Location: Sierra Blanca, Costa del Sol, Spain

Townhouse, with a built area of 204m2, distributed in 3 bedrooms, 2 bathrooms, 1 guest toilet, fully equipped kitchen, living - dining room with fireplace and large terraces and porches.