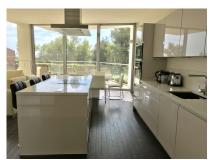

#### Location: Sierra Blanca, Costa del Sol, Spain

Townhouse, with a built area of 204m2, distributed in 3 bedrooms, 2 bathrooms, 1 guest toilet, fully equipped kitchen, living - dining room with fireplace and large terraces and porches.