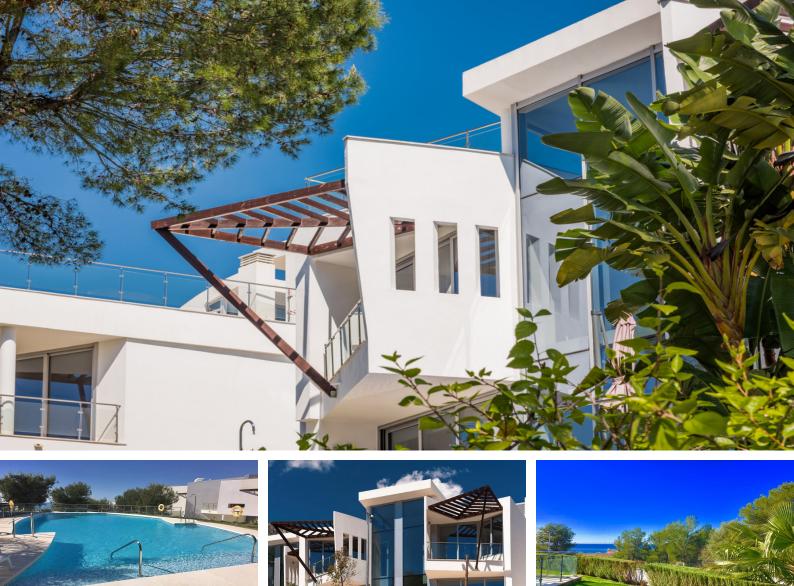

## €1,200,000

Sierra Blanca, Costa del Sol

Ref: R4257781

Townhouse, with a built area of 204m2, distributed in 3 bedrooms, 2 bathrooms, 1 guest toilet, fully equipped kitchen, living - dining room with fireplace and large terraces and porches. Master bedroom in suite, private zen garden, Domotic system for lighting and alarm, air conditioning, underfloor heating, video-intercom, whirlpool baths, sinks encased in marble, built-in wardrobes and many more. Price includes 2 parking spaces and storage room. Exclusive residential complex in prestigious area of Sierra Blanca offers Spa, sauna, Turkish bath, swimming pools, gym and 24 hour security.

#### Location: Sierra Blanca, Costa del Sol, Spain

Townhouse, with a built area of 204m2, distributed in 3 bedrooms, 2 bathrooms, 1 guest toilet, fully equipped kitchen, living - dining room with fireplace and large terraces and porches.

Exclusive residential complex in prestigious area of Sierra Blanca offers Spa, sauna, Turkish bath, swimming pools, gym and 24 hour security.