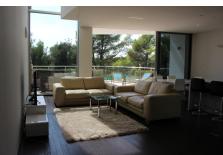

#### Location: Sierra Blanca, Costa del Sol, Spain

Townhouse, with a built area of 204m2, distributed in 3 bedrooms, 2 bathrooms, 1 guest toilet, fully equipped kitchen, living - dining room with fireplace and large terraces and porches.