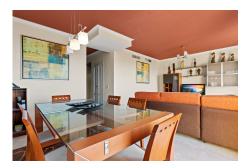

## **Property Description**

Location: Selwo, Costa del Sol, Spain

This duplex penthouse has spectacular panoramic sea and mountain views!

The property consist of an entrance hall, fully fitted kitchen and spacious living area with direct access to the terrace overlooking the ocean, mountains and beautiful gardens of the community. It has 3 bedrooms and 3 bathrooms all very generous in size, the main bathroom with a build-in jacuzzi. On the roof terrace you have 360° degrees views and lots of space for a fantastic lounge and barbecue area.