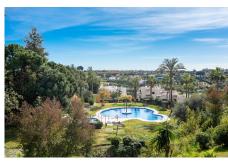

## **Property Description**

Location: Selwo, Costa del Sol, Spain

This duplex penthouse has spectacular panoramic sea and mountain views!

The property consist of an entrance hall, fully fitted kitchen and spacious living area with direct access to the terrace overlooking the ocean, mountains and beautiful gardens of the community. It has 3 bedrooms and 3 bathrooms all very generous in size, the main bathroom with a build-in jacuzzi. On the roof terrace you have 360° degrees views and lots of space for a fantastic lounge and barbecue area.

## **Additional Info**

| For Sale                             | Beds: 3              | Baths: 3              |
|--------------------------------------|----------------------|-----------------------|
| Type: Penthouse                      | Area: 266 sq m       | Garden                |
| Pool                                 | Orientation: South   | Condition: Excellent  |
| Recently Renovated                   | Recently Refurbished | Pool: Communal        |
| Climate Control: Air<br>Conditioning | Views: Sea           | Mountain              |
| Panoramic                            | Garden               | Covered Terrace       |
| Lift                                 | Private Terrace      | Solarium              |
| Marble Flooring                      | Furniture: Optional  | Garden: Communal      |
| Parking: Covered                     | Category: Luxury     | Built Area : 266 sq m |