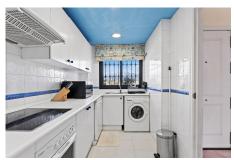

## **Property Description**

Location: Selwo, Costa del Sol, Spain

This duplex penthouse has spectacular panoramic sea and mountain views!

The property consist of an entrance hall, fully fitted kitchen and spacious living area with direct access to the terrace overlooking the ocean, mountains and beautiful gardens of the community. It has 3 bedrooms and 3 bathrooms all very generous in size, the main bathroom with a build-in jacuzzi. On the roof terrace you have 360° degrees views and lots of space for a fantastic lounge and barbecue area.