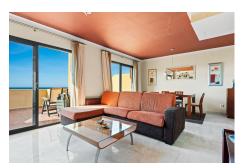

## **Property Description**

Location: Selwo, Costa del Sol, Spain

This duplex penthouse has spectacular panoramic sea and mountain views!

The property consist of an entrance hall, fully fitted kitchen and spacious living area with direct access to the terrace overlooking the ocean, mountains and beautiful gardens of the community. It has 3 bedrooms and 3 bathrooms all very generous in size, the main bathroom with a build-in jacuzzi. On the roof terrace you have 360° degrees views and lots of space for a fantastic lounge and barbecue area.