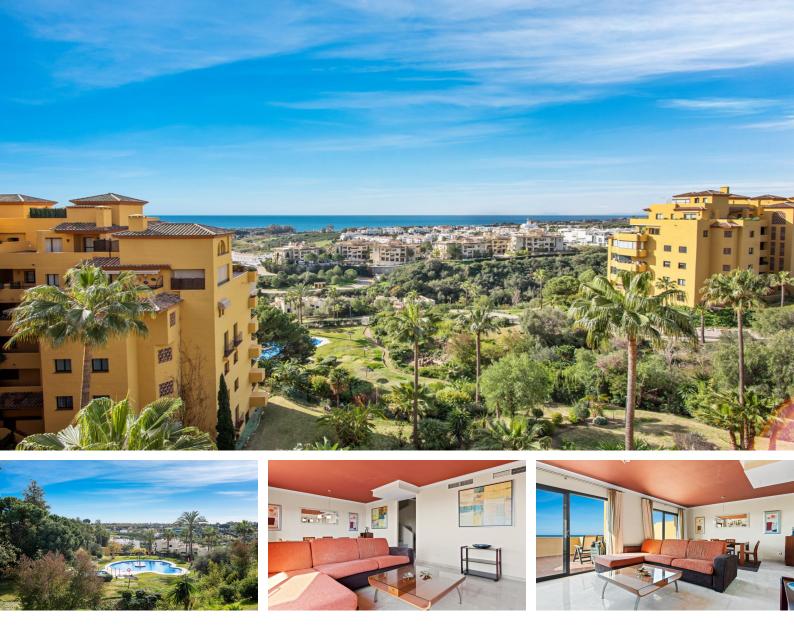

# 3 Bed Penthouse For Sale

## €395,000

Selwo, Costa del Sol

Ref: R4256860

This duplex penthouse has spectacular panoramic sea and mountain views! The property consist of an entrance hall, fully fitted kitchen and spacious living area with direct access to the terrace overlooking the ocean, mountains and beautiful gardens of the community. It has 3 bedrooms and 3 bathrooms all very generous in size, the main bathroom with a build-in jacuzzi. On the roof terrace you have 360° degrees views and lots of space for a fantastic lounge and barbecue area. Location: The apartment is Ideally located in between Marbella and Estepona. A 10 minute drive from Puerto Banus and a 10 minute drive from Estepona center. A few minutes drive or 10/15 minutes walk to the beach. At the beach you will find a fantastic beach bar called Sonora Beach with live music and a great food me...

## **Property Description**

Location: Selwo, Costa del Sol, Spain

This duplex penthouse has spectacular panoramic sea and mountain views!

The property consist of an entrance hall, fully fitted kitchen and spacious living area with direct access to the terrace overlooking the ocean, mountains and beautiful gardens of the community. It has 3 bedrooms and 3 bathrooms all very generous in size, the main bathroom with a build-in jacuzzi. On the roof terrace you have 360° degrees views and lots of space for a fantastic lounge and barbecue area.

#### Location:

The apartment is Ideally located in between Marbella and Estepona. A 10 minute drive from Puerto Banus and a 10 minute drive from Estepona center. A few minutes drive or 10/15 minutes walk to the beach. At the beach you will find a fantastic beach bar called Sonora Beach with live music and a great food menu.