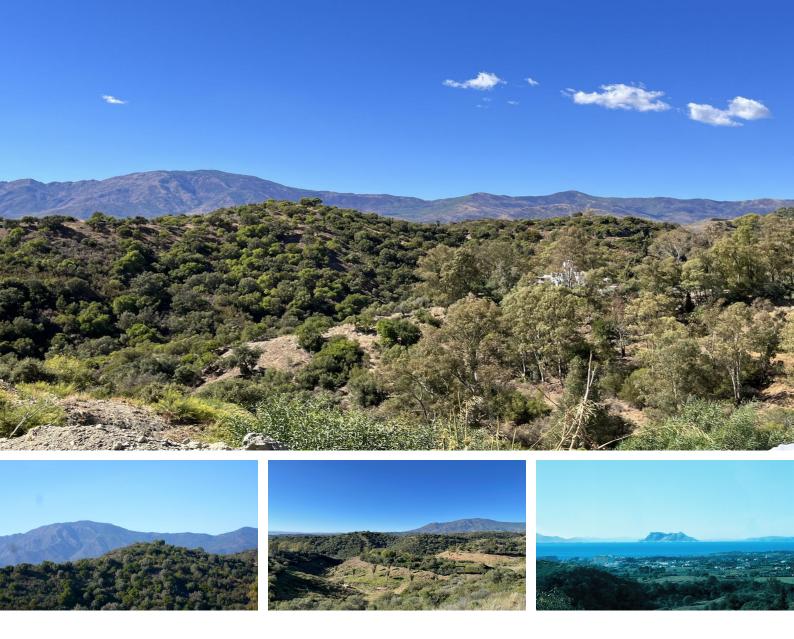

#### **Plot For Sale**

Selwo, Costa del Sol

# €695,000

Ref: R4258564

LARGE PLOT FOR LUXURY VILLA Plot: 4,124m<sup>2</sup> Max Build: 600m<sup>2</sup> plus basement and porches Large elevated plot with panoramic mountain views. Close to beach (2km), great restaurants, supermarkets, hospital, schools etc. La Panera on the New Golden Mile between San Pedro and Estepona is a beautiful and peaceful area, only 10 to 12 minutes from Puerto Banus. High quality urbanisation with luxury villas. All services are in place.

### **Property Description**

**Location:** Selwo, Costa del Sol, Spain LARGE PLOT FOR LUXURY VILLA

Plot: 4,124m<sup>2</sup> Max Build: 600m<sup>2</sup> plus basement and porches

Large elevated plot with panoramic mountain views. Close to beach (2km), great restaurants, supermarkets, hospital, schools etc. La Panera on the New Golden Mile between San Pedro and Estepona is a beautiful and peaceful area, only 10 to 12 minutes from Puerto Banus. High quality urbanisation with luxury villas. All services are in place.