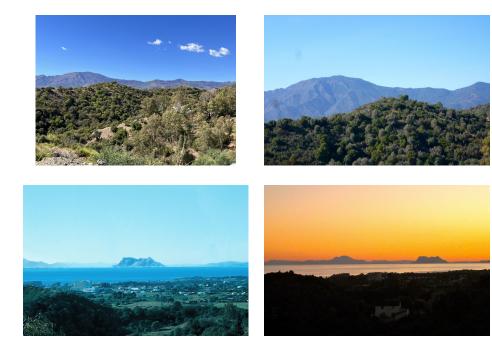

#### **Plot For Sale**

Selwo, Costa del Sol

# €695,000

Ref: R4258564

LARGE PLOT FOR LUXURY VILLA Plot: 4,124m<sup>2</sup> Max Build: 600m<sup>2</sup> plus basement and porches Large elevated plot with panoramic mountain views. Close to beach (2km), great restaurants, supermarkets, hospital, schools etc. La Panera on the New Golden Mile between San Pedro and Estepona is a beautiful and peaceful area, only 10 to 12 minutes from Puerto Banus. High quality urbanisation with luxury villas. All services are in place.

Telephone: +34 637 87 73 78 Email: info@banusimmo.com La Reserva Del Alcuzcuz, La Azalia 1 -1B, 29679, Benahavis

Banns Immo

#### Gallery







### **Property Description**

**Location:** Selwo, Costa del Sol, Spain LARGE PLOT FOR LUXURY VILLA

Plot: 4,124m<sup>2</sup> Max Build: 600m<sup>2</sup> plus basement and porches

Large elevated plot with panoramic mountain views. Close to beach (2km), great restaurants, supermarkets, hospital, schools etc. La Panera on the New Golden Mile between San Pedro and Estepona is a beautiful and peaceful area, only 10 to 12 minutes from Puerto Banus. High quality urbanisation with luxury villas. All services are in place.



## **Additional Info**

| For Sale                | Type: Plot                | Area: 600 sq m        |
|-------------------------|---------------------------|-----------------------|
| Land Area: 4124 sq m    | Setting: Close To Schools | Urbanisation          |
| Ori